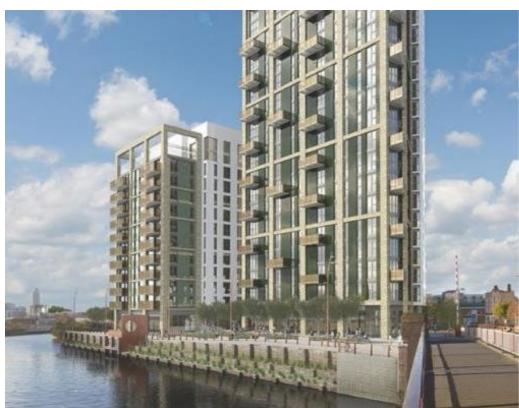

#### LOCATION:

Union Wharf is situated in a prominent position on Creek Road (A200) at the junction with Copperas Street, overlooking Deptford Creek and moments to the west of central Greenwich.

The immediate vicinity has seen a lot of redevelopment in the past few years, with Galliard's New Capital Quay scheme on the other side of Creek Road and Creekside Village East immediately to the west.

#### **DESCRIPTION:**

The commercial space is arranged over ground and lower ground at the base of a new 23 storey tower in a prominent position on Creek Road. The units benefit from Class A1, A2, A3, and B1 uses, however interest subject to a change of use to Class A4, D1 or D1 uses will be considered. The units can be offered joint or individually.