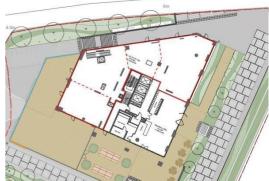

#### **DESCRIPTION:**

The commercial space is arranged over ground and lower ground at the base of a new 23 storey tower in a prominent position on Creek Road. The units benefit from Class A1, A2, A3, and B1 uses, however interest subject to a change of use to Class A4, D1 or D1 uses will be considered. The units can be offered joint or individually.

#### **AVAILABILITY:**

| UNIT                | SIZE SQ FT | SIZE SQ M | RENT PSF | RENT PAX   |
|---------------------|------------|-----------|----------|------------|
| Ground Unit 1       | 1,658.00   | 154.03    | £21.11   | £35,000.00 |
| Ground Unit 2       | 603.00     | 56.02     | £22.39   | £13,500.00 |
| Ground Unit 3       | 1,249.00   | 116.04    | £24.02   | £30,000.00 |
| Ground Unit 4       | 958.00     | 89.00     | £18.27   | £17,500.00 |
| Lower Ground Unit 5 | 721.00     | 66.98     | £17.34   | £12,500.00 |