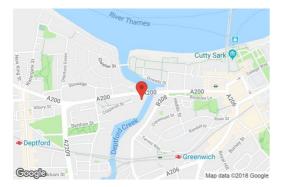

#### LOCATION:

Union Wharf is situated in a prominent position on Creek Road (A200) at the junction with Copperas Street, overlooking Deptford Creek and moments to the west of central Greenwich.

The immediate vicinity has seen a lot of redevelopment in the past few years, with Galliard's New Capital Quay scheme on the other side of Creek Road and Creekside Village East immediately to the west.

The area is well served by public transport with Cutty Sark (DLR) 3 minutes walk to the East, Greenwich (DLR and Mainline) 10 minutes to the South East and Deptford (Mainline) 10 minutes to the south west. There are also numerous bus routes serving the area providing access to the City and South East London