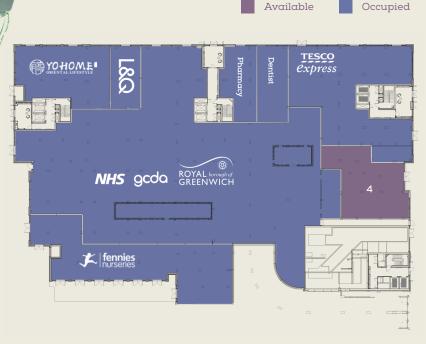

Block D

## Block E

| Block | Unit | Areα | Usage | sq ft                |
|-------|------|------|-------|----------------------|
| D     | 4    | GF   | A1 A5 | Up to<br>2,680 sq ft |

1,024 sq. ft availability of space could have mezzanine / 8m + ceiling height.