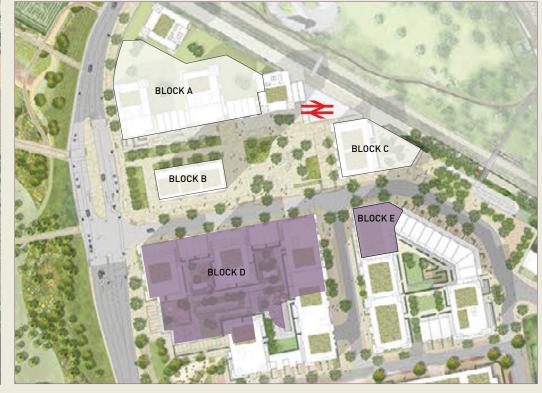

Block D

## Block E

| Block | Unit | Areα | Usage | sq ft                |
|-------|------|------|-------|----------------------|
| D     | 4    | GF   | A1 A5 | Up to<br>2,680 sq ft |

1,024 sq. ft availability of space could have mezzanine / 8m + ceiling height.

**INSURANCE** 

LEGAL COSTS

**TECHNICAL** 

| Block | Unit | Areα | Usage    | sq ft |
|-------|------|------|----------|-------|
| E     | 1    | GF   | A1 A5 D1 | 818   |

The landlord will insure the premises with the costs being recovered through the service charge