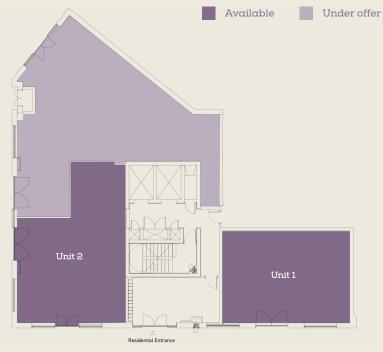

**INSURANCE** 

LEGAL COSTS

**TECHNICAL** 

| Block | Unit | Areα | Usage    | sq ft |
|-------|------|------|----------|-------|
| E     | 1    | GF   | A1 A5 D1 | 818   |

The landlord will insure the premises with the costs being recovered through the service charge