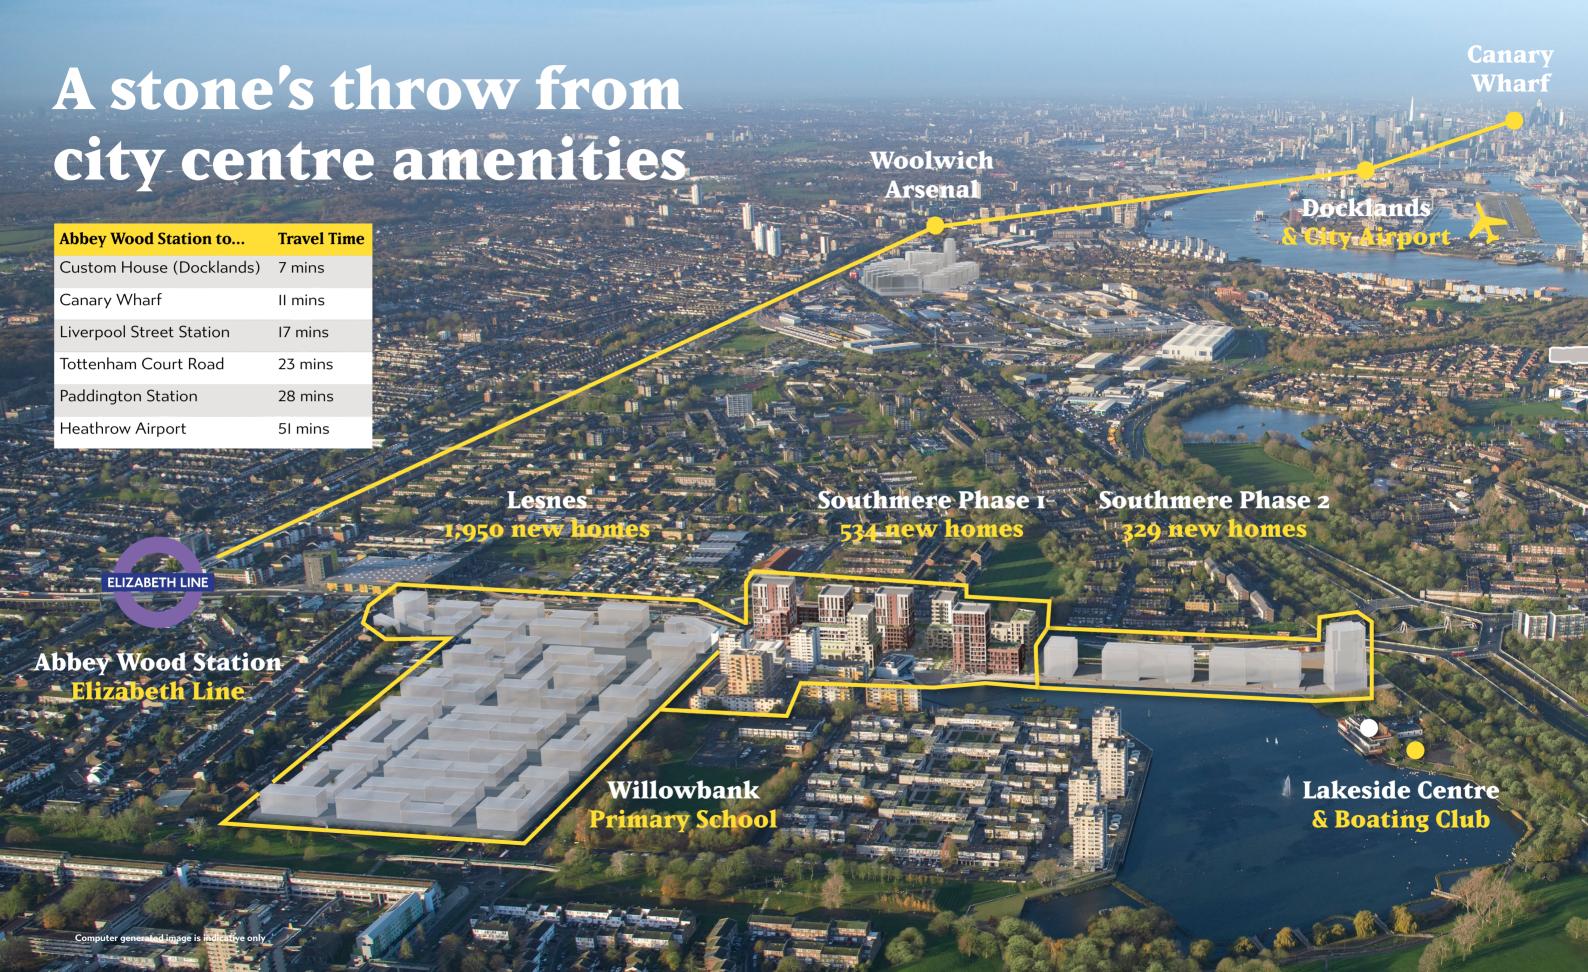

# Southmere – a thriving new local centre in Thamesmead

Over £9 billion is being invested in Thamesmead, making it one of the biggest regeneration projects in the UK.

A brand new neighbourhood at Southmere of 534 new homes is under construction, with a further 2,279 planned in future phases.

Southmere will have excellent commuter access due to the new Elizabeth Line, making it an excellent place for people to work, visit and call home.

Our culture programme in Thamesmead includes a wide range of events and projects, from small-scale workshops and annual festivals to international art commissions to raise the profile of Thamesmead and create a vibrant and thriving neighbourhood.