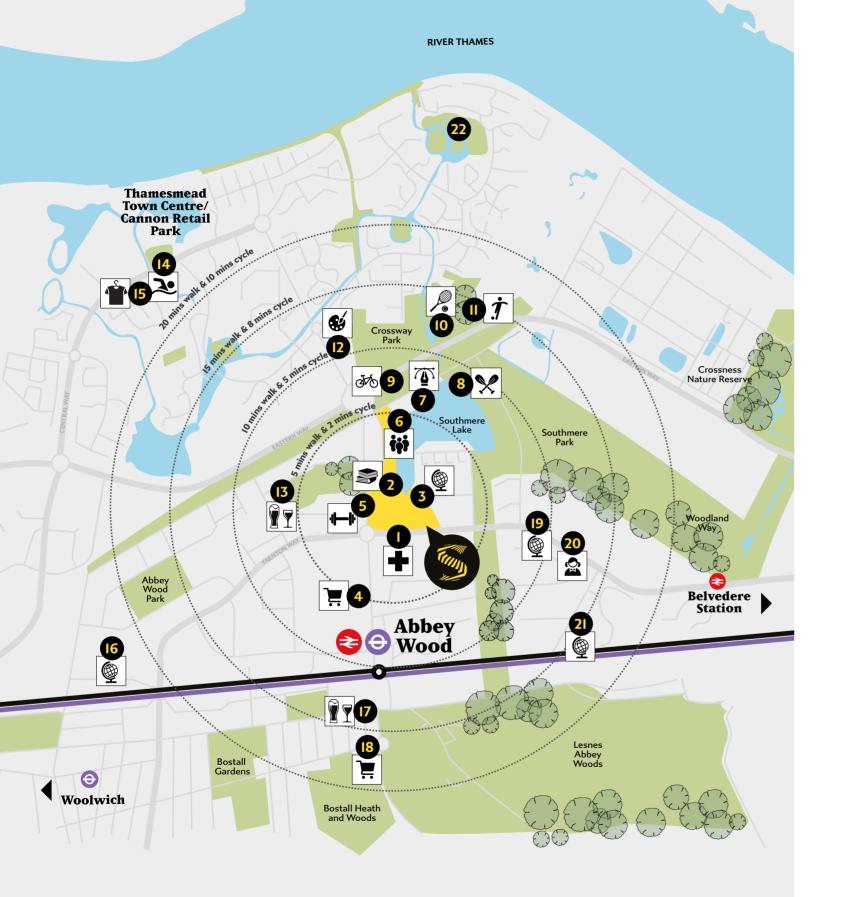

# 6 (A)Southmere Lake Starling Court **Kestrel** Court (3) (4) 9 7 The Nest Cygnet Square 2 Swift 1 Court Crane Court (13) (12) **Sparrow Court** Health Centre Yarnton Way Yarnton Way **ABBEY WOOD**

# Within walking distance...

- Lakeside Medical Practice
- 2 Nest Community & Library Building
- 3 Willow Bank Primary School
- 4 Sainsbury's Superstore
- 5 Thamesmead Gym
- 6 The Link youth and community centre
- 7 Lakeside Centre
- 8 New Boating and Sailing Club
- 9 Ridgeway cycling and walking footpath
- Crossway Tennis Courts
- Sports Club Thamesmead

- Thamesmead Arts & Culture Office (TACO!)
- 13 The Birchwood Public House
- 14 Thamesmead Leisure Centre
- Thamesmead Town Centre / Cannon Retail Park
- 6 St Pauls-emy
- 17 Abbey Arms Public House
- Wilton Road shops and market
- Harris Garrard Academy
- 20 Yarnton Way Nursery
- 21 Parkway Primary Academy
- 22 Thamesmead Ecology Study Area