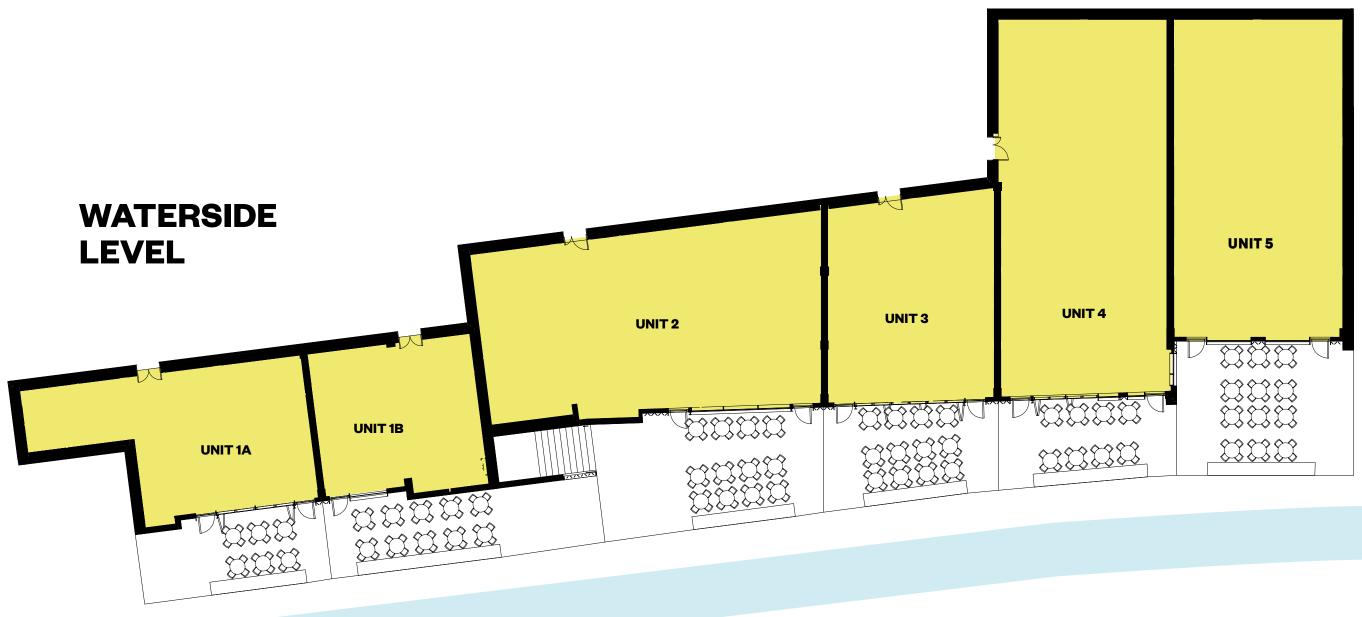

## THE PLAN

| UNIT NUMBER | AREA         | SQ FT (GIA) |
|-------------|--------------|-------------|
| <b>1A</b>   | Ground Floor | 1,181       |
|             | Mezz         | -           |
|             | Terrace      | 334         |
|             | TOTAL        | 1,515       |

| 1B | Ground Floor | 870   |
|----|--------------|-------|
|    | Mezz         | -     |
|    | Terrace      | 366   |
|    | TOTAL        | 1,236 |

|   | TOTAL        | 4,123 |
|---|--------------|-------|
| 2 | Terrace      | 570   |
|   | Mezz         | 1,283 |
|   | Ground Floor | 2,270 |

| 3 | Ground Floor | 1,251 |
|---|--------------|-------|
|   | Mezz         | 850   |
|   | Terrace      | 549   |
|   | TOTAL        | 2,650 |

|   | TOTAL        | 3,913 |
|---|--------------|-------|
| 4 | Terrace      | 495   |
|   | Mezz         | 1,495 |
|   | Ground Floor | 1,922 |

| 5 | Ground Floor | 1,995 |
|---|--------------|-------|
|   | Mezz         | 1,584 |
|   | Terrace      | 721   |
|   | TOTAL        | 4,300 |