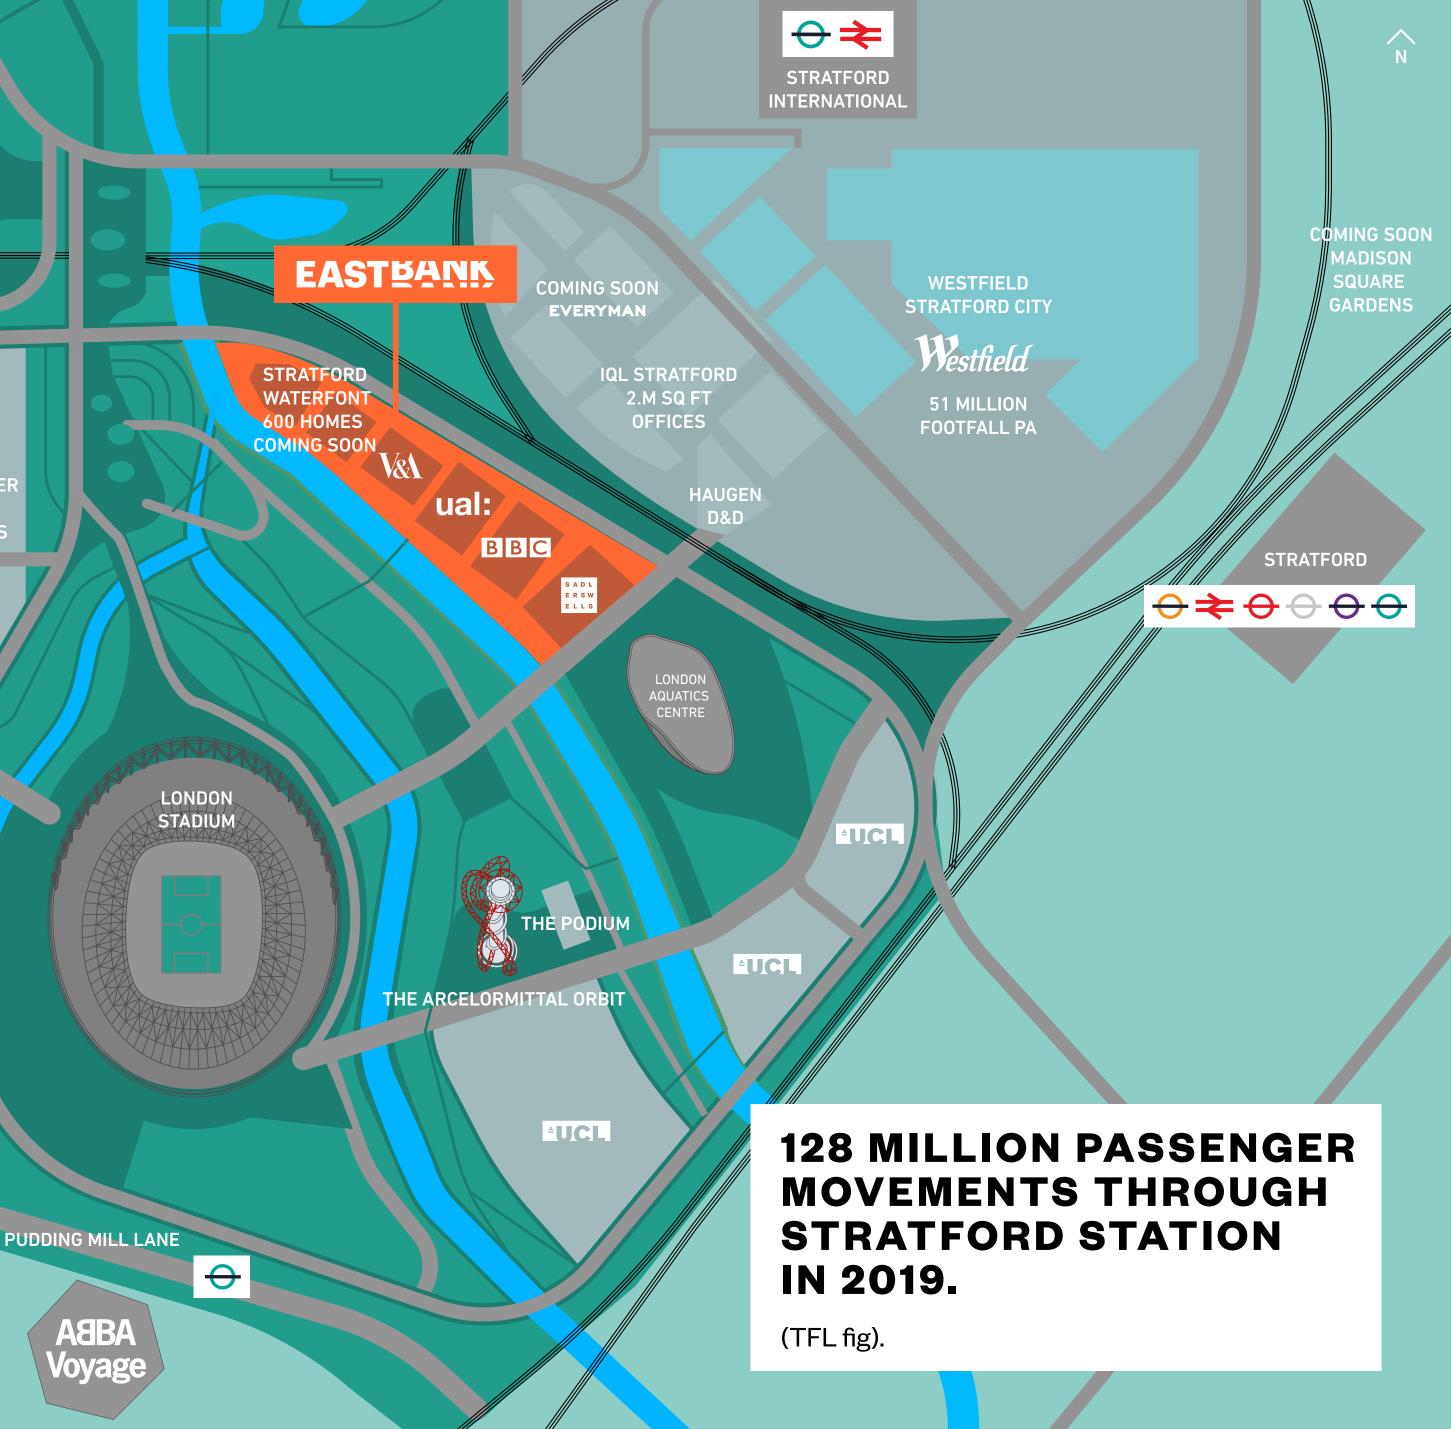

## QUEEN ELIZABETH **OLYMPIC PARK**

### **100,000 NEW RESIDENTS** AND 40,000 NEW HOMES

will be delivered across the Mayoral Development Corporation/London Legacy Development Corporation area

SWEETWATER PLACE 936 HOMES

COPPER BOX ARENA

## WESTFIELD ANNUAL **FOOTFALL 51 MILLION**

#### **IQL STRATFORD WILL DELIVER 2.5 MILLION SQ FT OF OFFICES**

#### **35+ MAJOR EVENTS AT THE LONDON STADIUM EACH YEAR**

#### **16,000 STUDENTS TO BE BASED ON THE PARK**

#### **STRATFORD IS CONNECTED BY 10 RAIL & TUBE LINES**

Elizabeth line, Central line, Jubilee line, DLR, Overground, High Speed Rail and National Rail

Sadler's Wells will open a new 550-seat theatre presenting the best UK and international dance, operating at least 100 performances each year (90,000 sq ft).

**UAL's London College of Fashion** a state-ofthe-art campus, accommodating 6,500 students (400,000 sq ft).

**The V&A** a new museum to display its world-famous collections (73,000 sq ft) **BBC** the new home for the BBC Symphony Orchestra, BBC Symphony Chorus and BBC Singers with recording facilities and access to the public for performances (92,000 sq ft).

**UCL** will create a new campus, UCL East, for around 4,000 students (c.1.9 million sq ft).

Ua Iondon college of fashion

BBC

SAD ERSW ELLS

Waterside Restaurants & Cafes