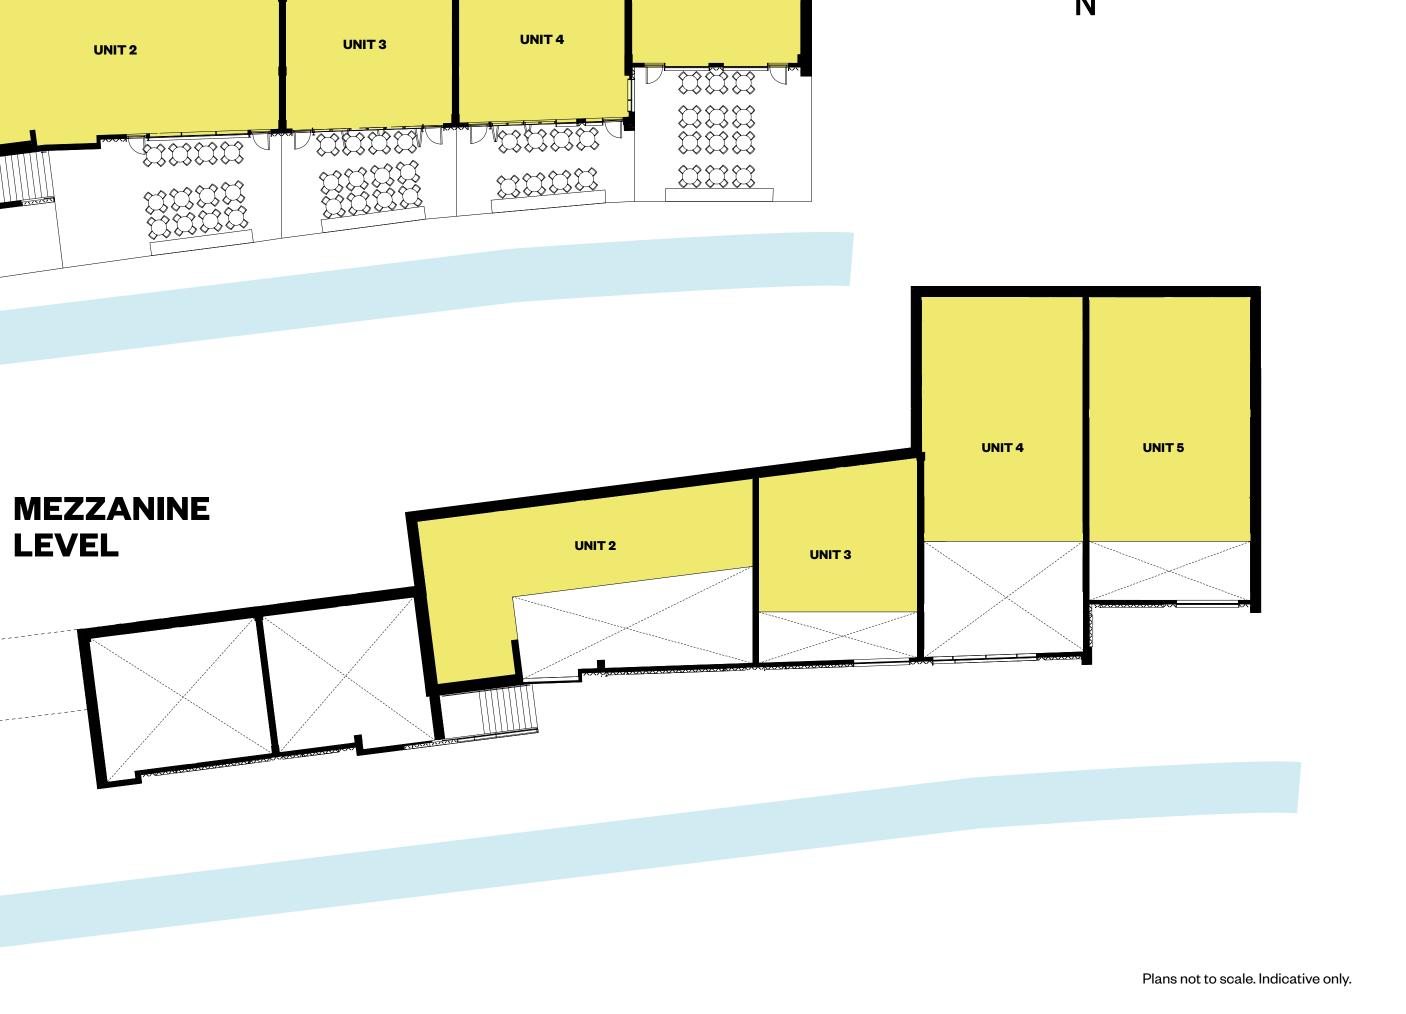

## THE PLAN

| UNIT NUMBER | AREA         | SQ FT (GIA) |
|-------------|--------------|-------------|
| <b>1A</b>   | Ground Floor | 1,181       |
|             | Mezz         | -           |
|             | Terrace      | 334         |
|             | TOTAL        | 1,515       |

| 1B | Ground Floor | 870   |
|----|--------------|-------|
|    | Mezz         | -     |
|    | Terrace      | 366   |
|    | TOTAL        | 1,236 |

|   | TOTAL        | 4,123 |
|---|--------------|-------|
| 2 | Terrace      | 570   |
|   | Mezz         | 1,283 |
|   | Ground Floor | 2,270 |

| 3 | Ground Floor | 1,251 |
|---|--------------|-------|
|   | Mezz         | 850   |
|   | Terrace      | 549   |
|   | TOTAL        | 2,650 |

|   | TOTAL        | 3,913 |
|---|--------------|-------|
| 4 | Terrace      | 495   |
|   | Mezz         | 1,495 |
|   | Ground Floor | 1,922 |

| 5 | Ground Floor | 1,995 |
|---|--------------|-------|
|   | Mezz         | 1,584 |
|   | Terrace      | 721   |
|   | TOTAL        | 4,300 |