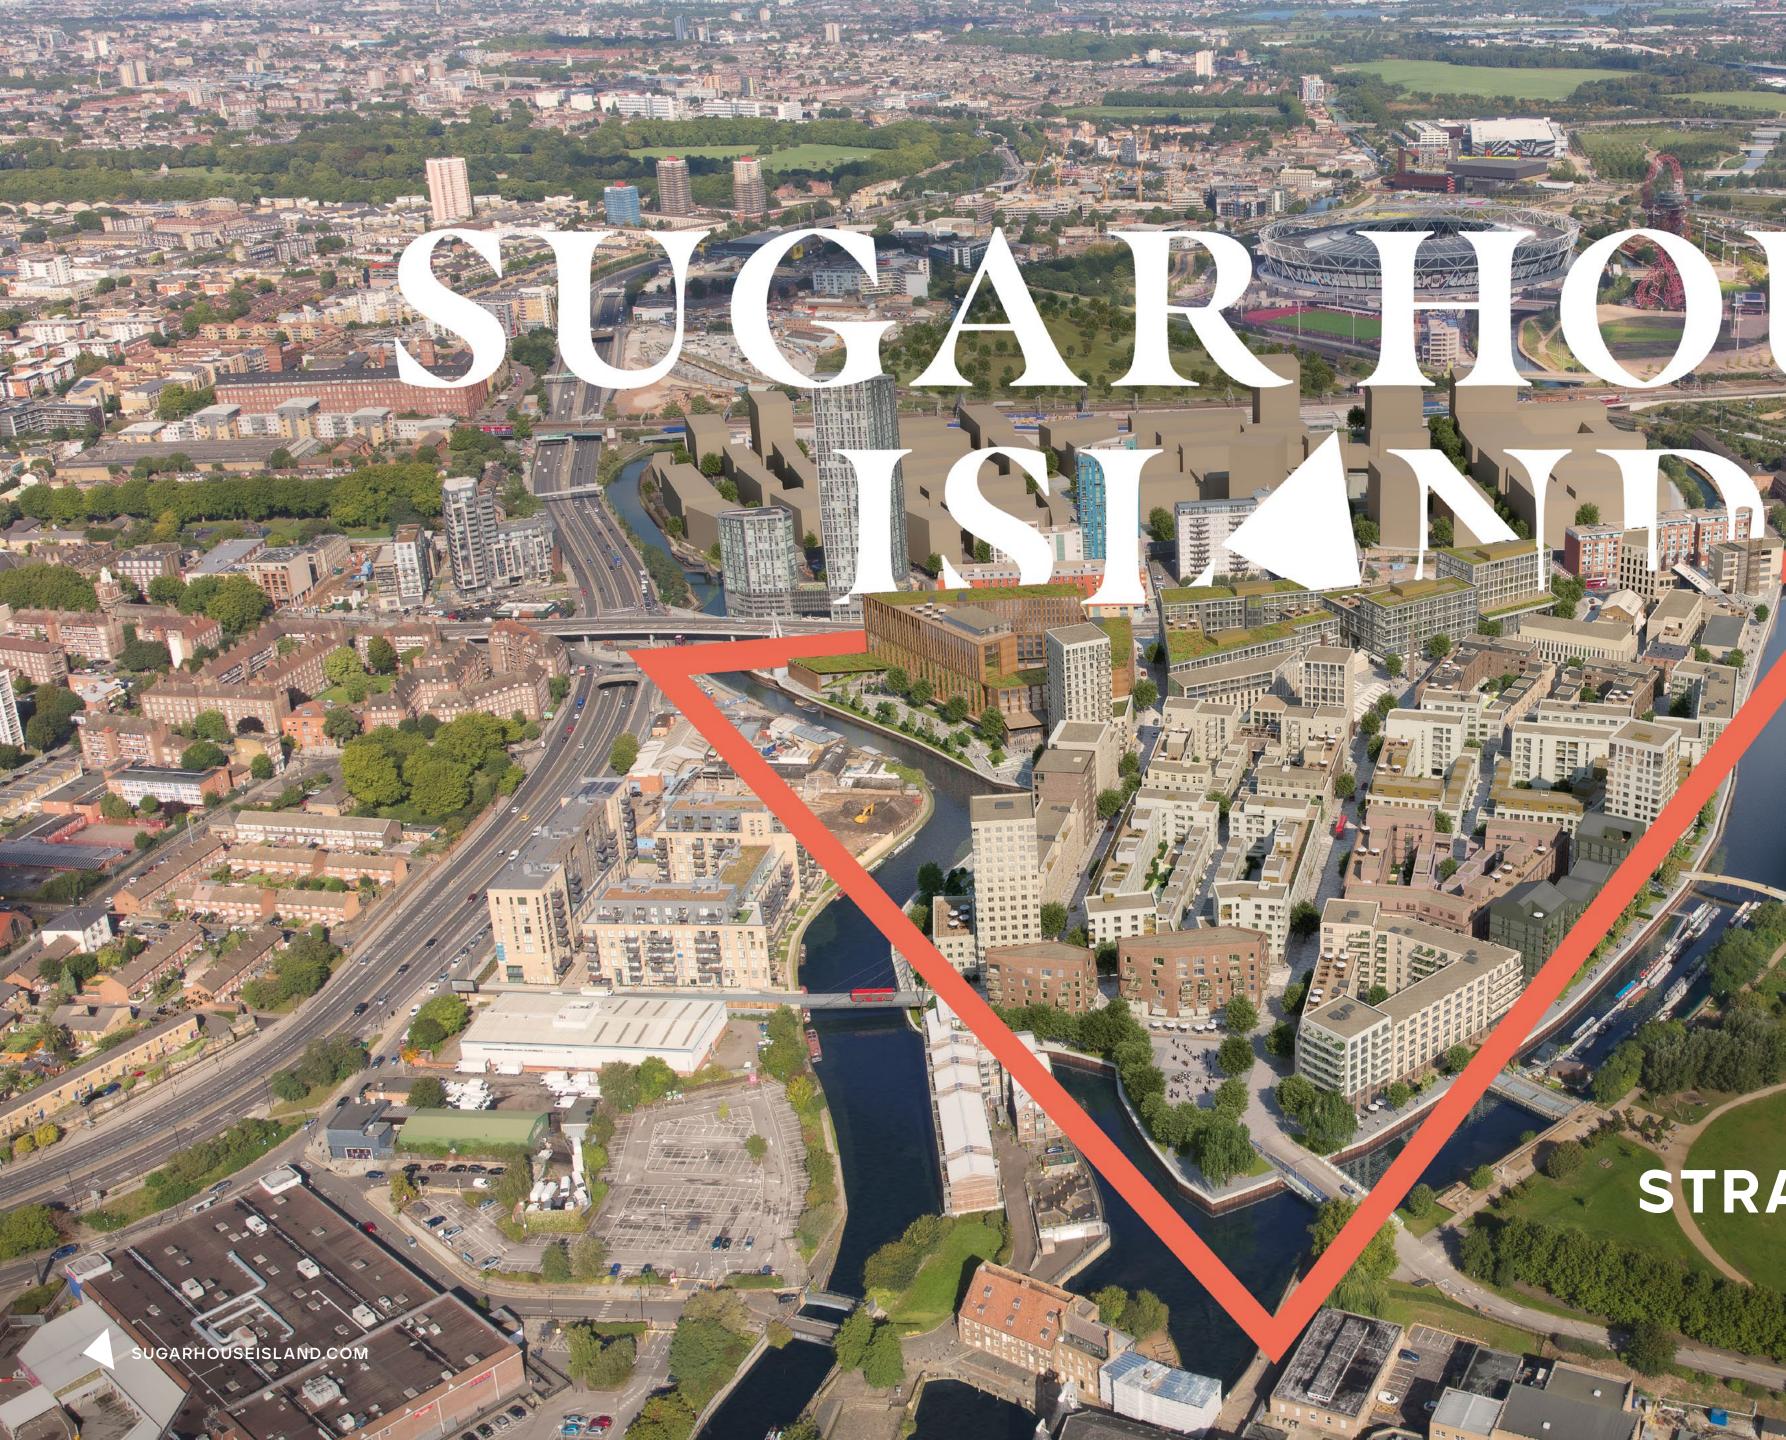

# STRATFORD, E15

# THE ISLE IN Numbers

Sugar House Island's award-winning vision will bring together a vibrant community of 6,000 people to live, work and unwind for a better quality of life amongst the waterways of east London.

The masterplan strikes a balance between homes, offices, creative workspaces and independent retailers.

Check out our stats

Masterplan & Area Strategies Award

**NEW LONDON AWARDS 2019** 

WINNER

26

ACRE NEIGHBOURHOOD

SUGARHOUSEISLAND.COM

Aquatics Centre

Sadler's Wells East **BBC Music Studios** 

**ISL**AND

Bridgewater Triangle Development

575 RESIDENTIAL