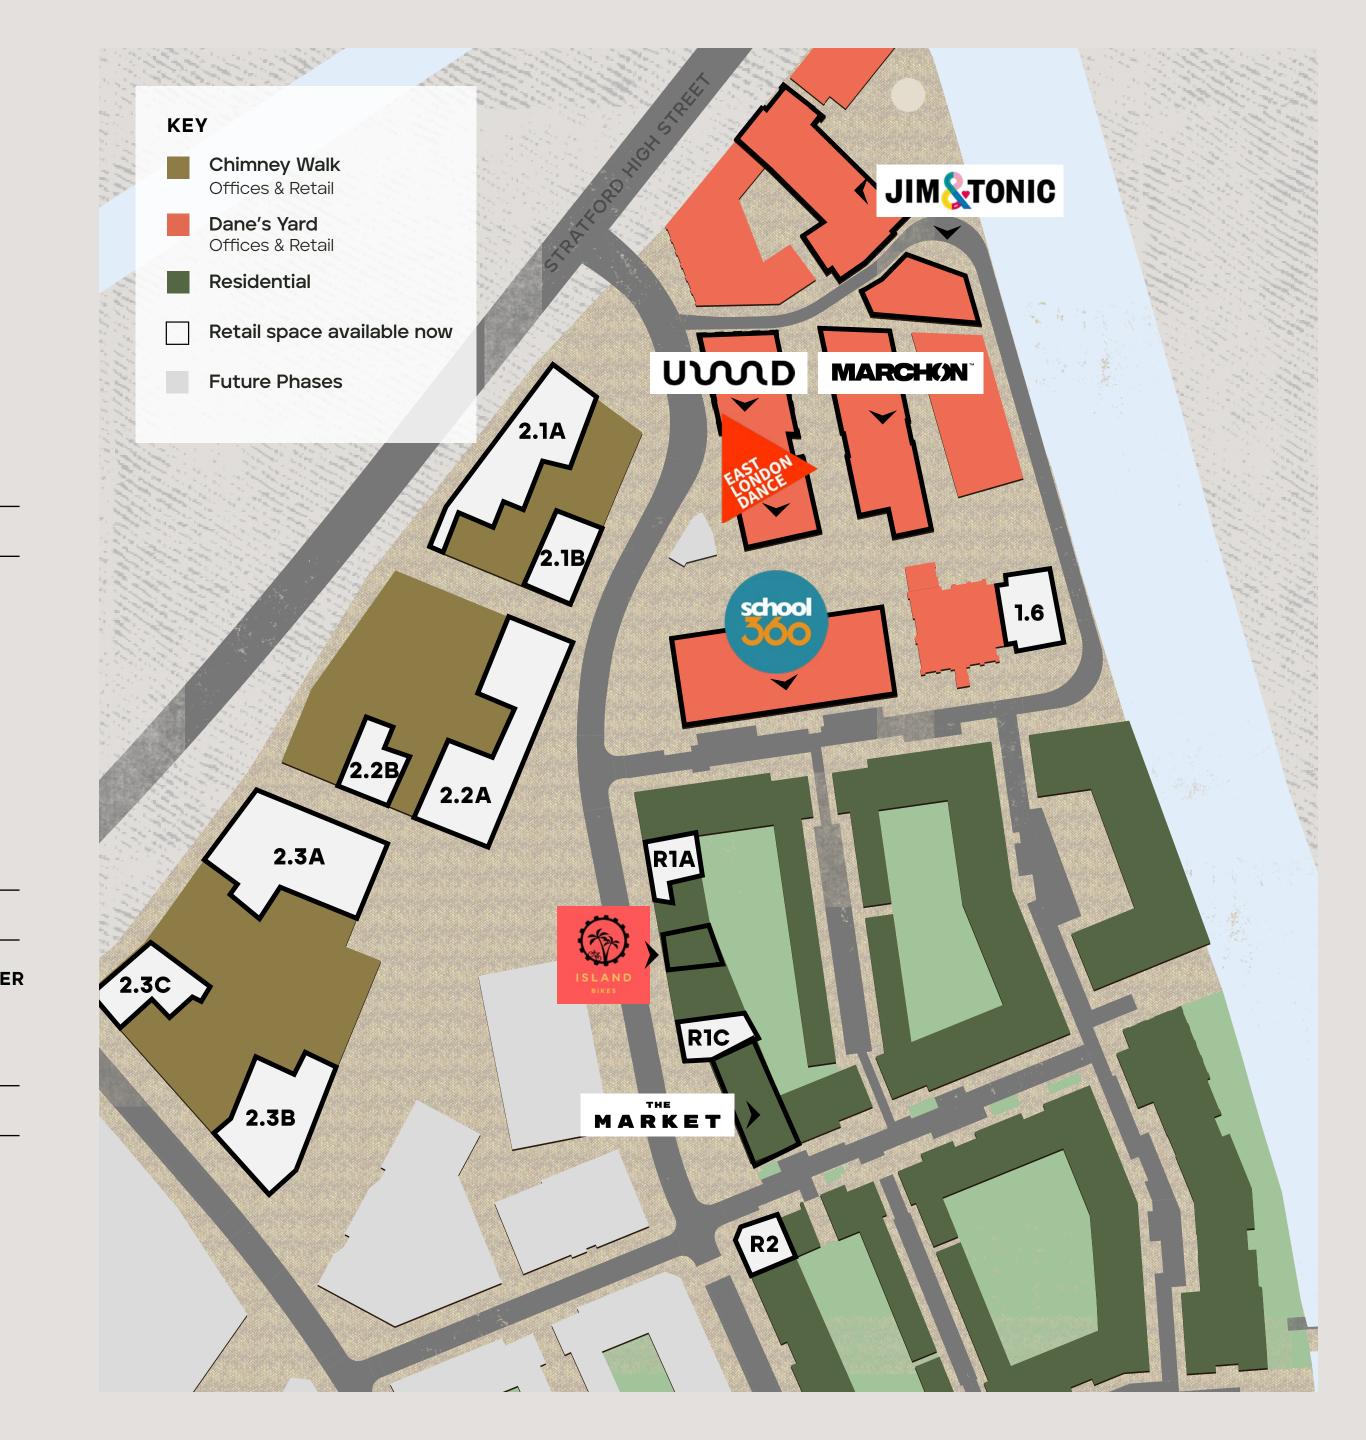

MINUTE WALK TO QUEEN ELIZABETH PARK

74%

**RESIDENTS AGED** 18-30 YEARS

EDUCATION HUBS

SUGARHOUSEISLAND.COM

**ISLE OF** Opportunities

Three of the Island's thirteen phases are already complete, with the fourth, 'Chimney Walk' opening to the public in 2023.

All four phases offer a variety of prime, ground-floor, flexible units suitable for retail, leisure and F&B uses.

Whether you're seeking a fancy high street frontage or a pedestrianised placement, the Island has a wide range of sizes and positions available.

Find out more on the next page

CHIMNEY WALK

| UNIT | NIA (sq ft) | NIA (m²) | STATUS    |
|------|-------------|----------|-----------|
| 2.1A | 5,554       | 516      | AVAILABLE |
| 2.1A | 1,681       | 156      | AVAILABLE |
| 2.2A | 5,812       | 518      | AVAILABLE |
| 2.2B | 1,937       | 180      | AVAILABLE |
| 2.3A | 5,770       | 536      | AVAILABLE |
| 2.3B | 4,423       | 411      | AVAILABLE |
| 2.3C | 2,357       | 219      | AVAILABLE |
|      |             |          |           |

#### **DANE'S YARD**

| UNIT | NIA (sq ft) | NIA (m²) | STATUS     |
|------|-------------|----------|------------|
| 1.6  | 2,116       | 196.6    | UNDER OFFE |

#### **RESIDENTIAL QUARTER**

LEASING OPPORTUNITIES

| UNIT | NIA (sq ft) | NIA (m²) | STATUS    |
|------|-------------|----------|-----------|
| R1A  | 821         | 76.3     | LET       |
| R1C  | 1,210       | 112      | AVAILABLE |
| R2   | 753         | 70       | AVAILABLE |
|      |             |          |           |