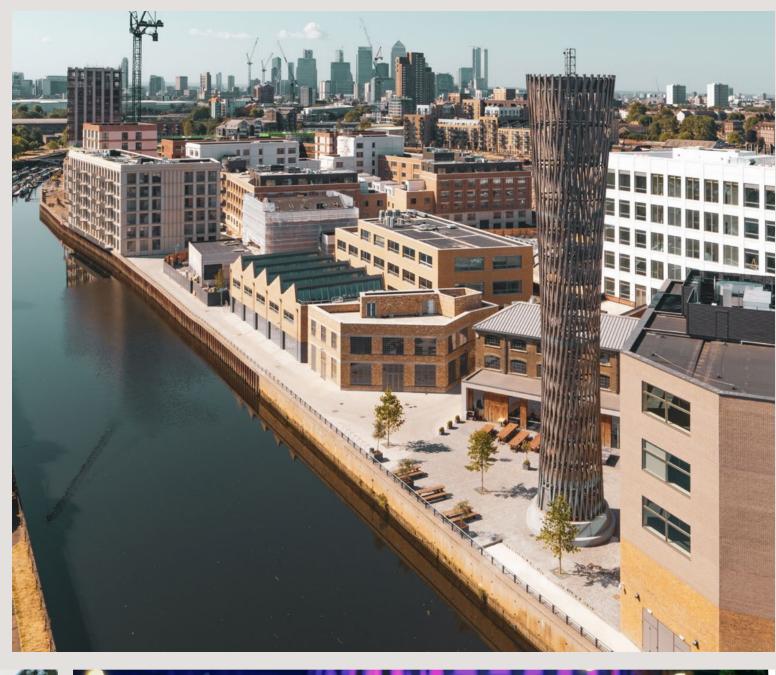

MINUTE WALK TO QUEEN ELIZABETH PARK

74%

**RESIDENTS AGED** 18-30 YEARS

EDUCATION HUBS

SUGARHOUSEISLAND.COM

**ISLE OF** Opportunities

Three of the Island's thirteen phases are already complete, with the fourth, 'Chimney Walk' opening to the public in 2023.

All four phases offer a variety of prime, ground-floor, flexible units suitable for retail, leisure and F&B uses.

Whether you're seeking a fancy high street frontage or a pedestrianised placement, the Island has a wide range of sizes and positions available.

Find out more on the next page

CHIMNEY WALK

| UNIT | NIA (sq ft) | NIA (m²) | STATUS    |
|------|-------------|----------|-----------|
| 2.1A | 5,554       | 516      | AVAILABLE |
| 2.1A | 1,681       | 156      | AVAILABLE |
| 2.2A | 5,812       | 518      | AVAILABLE |
| 2.2B | 1,937       | 180      | AVAILABLE |
| 2.3A | 5,770       | 536      | AVAILABLE |
| 2.3B | 4,423       | 411      | AVAILABLE |
| 2.3C | 2,357       | 219      | AVAILABLE |
|      |             |          |           |