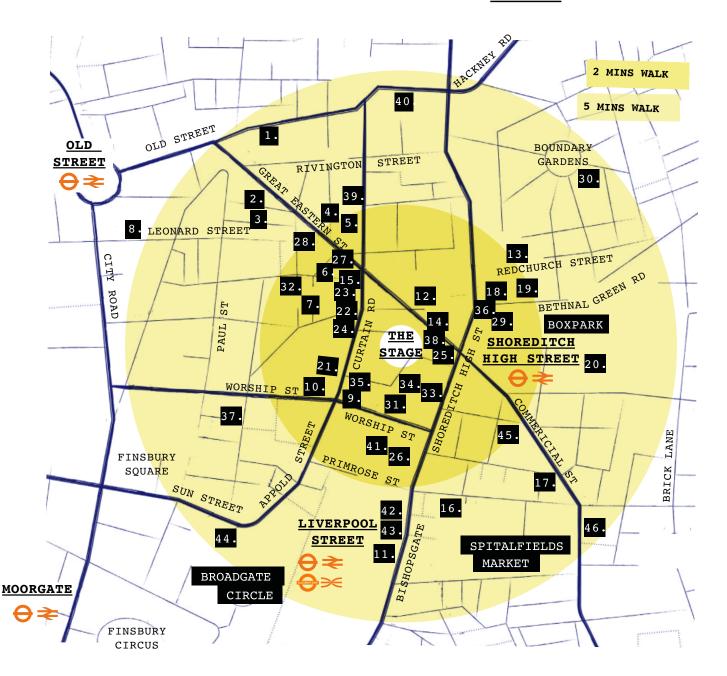

## THE SET

- 1.Blacklock
- 2.Hoxton Hotel
- 3.Nobu Hotel
- 4.Gloria
- 5.Flat Iron
- 6.Leroy
- 7.Padella
- 8.Ozone
- 9.Camino
- 10.Hijingo Bingo
- 11.Eataly
- 12.Caso do Frango
- 13.Dishoom
- 14.Citizen M Hotel
- 15.Shoryu Ramen
- 16.Galvin La Chapelle
- 17.Hawksmoor
- 18.Smoking Goat
- 19.Brat
- 20.Shoreditch House
- 21. Queen of Hoxton
- 22.Christina's
- 23.Manteca
- 24.Laurel's On The Roof
- 25.& 26.Pret a Manger
- 27. Veggie Pret
- 28.Itsu
- 29.Lyle's
- 30.Rochelle's Canteen
- 31.& 32.Black Sheep Coffee
- 33.Light Bar
- 34.Little Farm
- 35.Blok
- 36.Pizza East
- 37.Clifton Food Market
- 38.Lalaland
- 39.Sagardi
- 40.Clove Club
- 41.Clifton Food Market
- 42.All Bar One Bishopsgate
- 43.Neat Burger
- 44.Everyman Cinema
- 45. Hawksmoor Spitalfields
- 46. St. John Bread & Wine