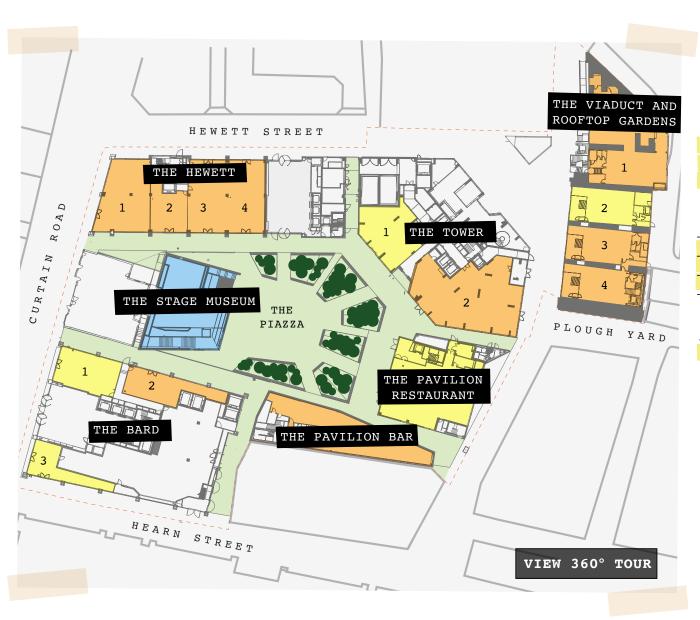

## **MASTERPLAN**

# SCHEDULE OF AREAS

| THE RESIDENTIAL TOWER   | RETAIL NIA<br>(SQ FT) | OUTDOOR RETAIL<br>SPACE (SQ FT) | USE      |
|-------------------------|-----------------------|---------------------------------|----------|
| UNIT 1                  | 1,625                 | -                               | A1-A2    |
| THE BARD BUILDING       |                       |                                 |          |
| UNIT 1                  | 1,356                 | TBC                             | A1-A4    |
| UNIT 3                  | 915                   | TBC                             | A1-A4/D2 |
| UNIT 3 - BASEMENT       | 3,886                 | _                               | A1-A4/D2 |
| THE PAVILION RESTAURANT |                       |                                 |          |
| GROUND                  | 3,563                 | -                               | A1-A4    |
| FIRST                   | 3,552                 | -                               | A1-A4    |
| ROOF TERRACE            | 517                   | 2,475                           | A1-A4    |
| THE VIADUCT BUILDING    |                       |                                 |          |
| UNIT 2                  | 1,619                 | TBC                             | A1-A2    |