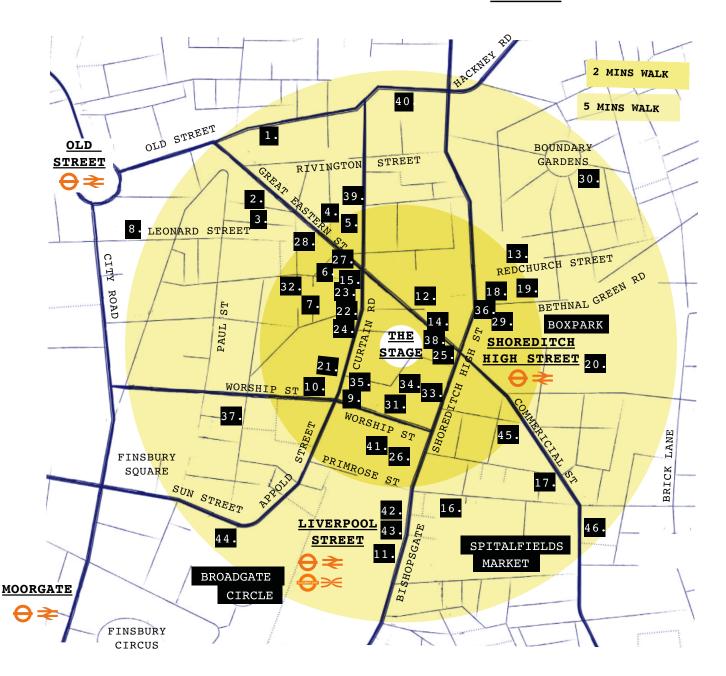

# THE CITY & SHOREDITCH

Shoreditch Shopping,
Eataly, Boxpark, Clifford Food
Market, The Mondrian Hotel,
Great Eastern Art Wall

### THE SET

- 1.Blacklock
- 2.Hoxton Hotel
- 3.Nobu Hotel
- 4.Gloria
- 5.Flat Iron
- 6.Leroy
- 7.Padella
- 8.Ozone
- 9.Camino
- 10.Hijingo Bingo
- 11.Eataly
- 12.Caso do Frango
- 13.Dishoom
- 14.Citizen M Hotel
- 15.Shoryu Ramen
- 16.Galvin La Chapelle
- 17.Hawksmoor
- 18.Smoking Goat
- 19.Brat
- 20.Shoreditch House
- 21. Queen of Hoxton
- 22.Christina's
- 23.Manteca
- 24.Laurel's On The Roof
- 25.& 26.Pret a Manger
- 27. Veggie Pret
- 28.Itsu
- 29.Lyle's
- 30.Rochelle's Canteen
- 31.& 32.Black Sheep Coffee
- 33.Light Bar
- 34.Little Farm
- 35.Blok
- 36.Pizza East
- 37.Clifton Food Market
- 38.Lalaland
- 39.Sagardi
- 40.Clove Club
- 41.Clifton Food Market
- 42.All Bar One Bishopsgate
- 43.Neat Burger
- 44.Everyman Cinema
- 45. Hawksmoor Spitalfields
- 46. St. John Bread & Wine

### THE CITY & SHOREDITCH

Broadgate Circle, Little Farm At Principal Place, Blok, Nobu Hotel, Gloria Ristorante, Spitalfields Market, The Light Bar, Hijingo Bingo