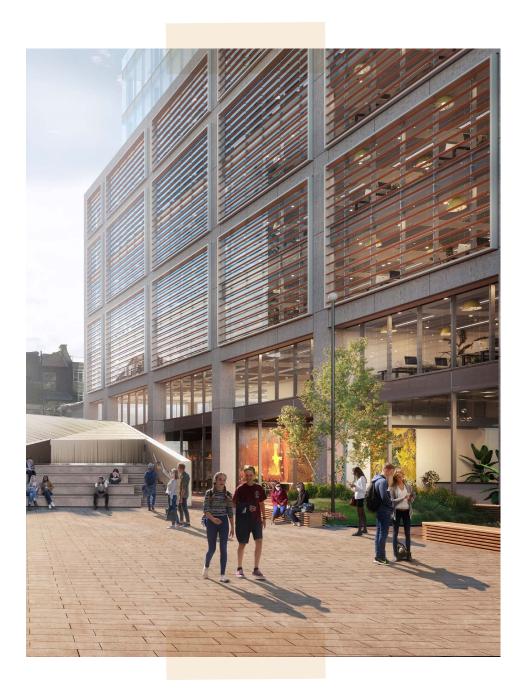

### THE STAGE

### THE SCENE

THE STAGE SHOREDITCH
COOL CAFÉ - LUNCHTIME

GABY

Hey, back again?

LUKE

Yeah, my breakfast was awesome so thought I'd try a takeaway.

GABY

(handing Luke menu)

Yeah, our chef is great.

Which building do you guys work in?

LUKE

The Bard, but I've got friends in the Hewett.

Oh, I can't decide what to have...

GABY

Go with my fav - the chicken wrap. Lots of people work here then, hey?