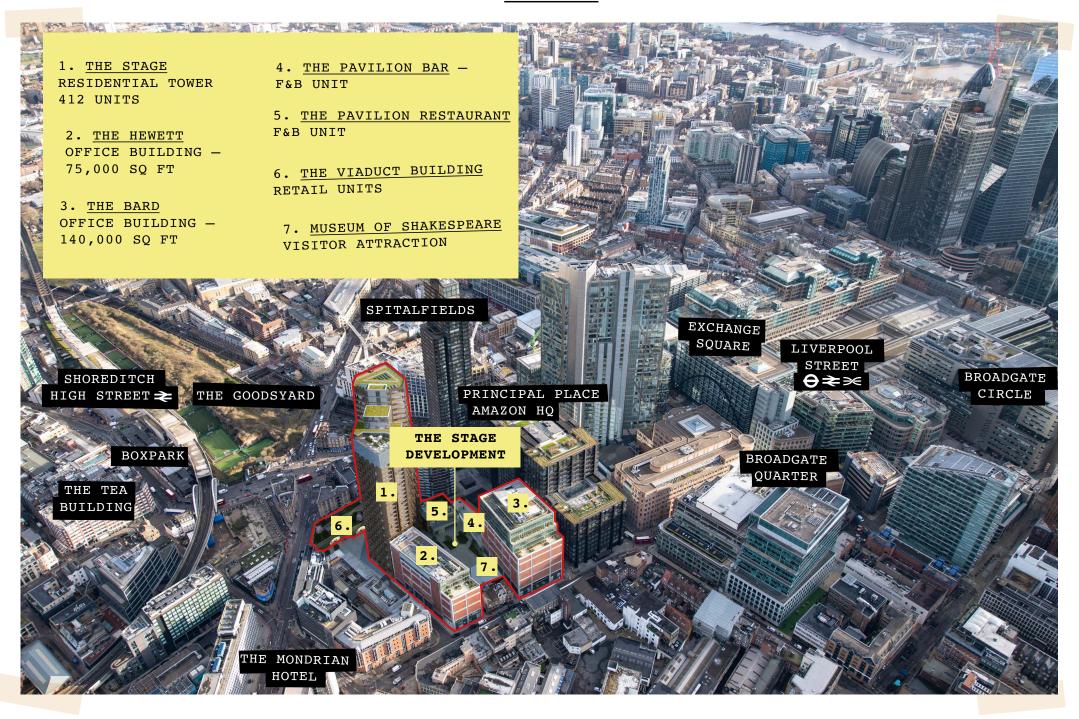

# THE STAGE SHOREDITCH

A PLAY ON LEISURE



Home of the Shakespeare's Curtain Theatre



# RUNNING ORDER

PROLOGUE - The Return of the Consumer

THE SCENE - The Stage

ACT I - The Location

ACT II - The Mix

Act III - Public Realm

INTERMISSION - Masterplan & Floor Areas

Act IV - The Pavilions

THE CAST - The Team

ENCORE



### **PROLOGUE**

THE RETURN OF SOCIALISING
COOL ALL DAY CAFÉ

GABY - BARISTA

(handing coffee to customer)

Morning - here you go.

You guys just moved in, right?

Thanks. It's good to be back in the office. I love the buzz of the City and Shoreditch.

GABY

Me too! I just started working here and my commute is super quick - we're on top of Crossrail!

LUKE

Mine is better. I live and my flatmate Pete works next door.

at Amazon HQ

### - ACT I -

### THE STAGE





### THE SCENE

THE STAGE SHOREDITCH
COOL CAFÉ - LUNCHTIME

GABY

Hey, back again?

LUKE

Yeah, my breakfast was awesome so thought I'd try a takeaway.

GABY

(handing Luke menu)

Yeah, our chef is great.

Which building do you guys work in?

LUKE

The Bard, but I've got friends in the Hewett.

Oh, I can't decide what to have...

GABY

Go with my fav - the chicken wrap. Lots of people work here then, hey?

over 4,000 people living and working



# - ACT II -THE SET









# THE CITY & SHOREDITCH

Shoreditch Shopping,
Eataly, Boxpark, Clifford Food
Market, The Mondrian Hotel,
Great Eastern Art Wall





### - ACT II -

### THE SET



- 1.Blacklock
- 2.Hoxton Hotel
- 3.Nobu Hotel
- 4.Gloria
- 5.Flat Iron
- 6.Leroy
- 7.Padella
- 8.Ozone
- 9.Camino
- 10.Hijingo Bingo
- 11.Eataly
- 12.Caso