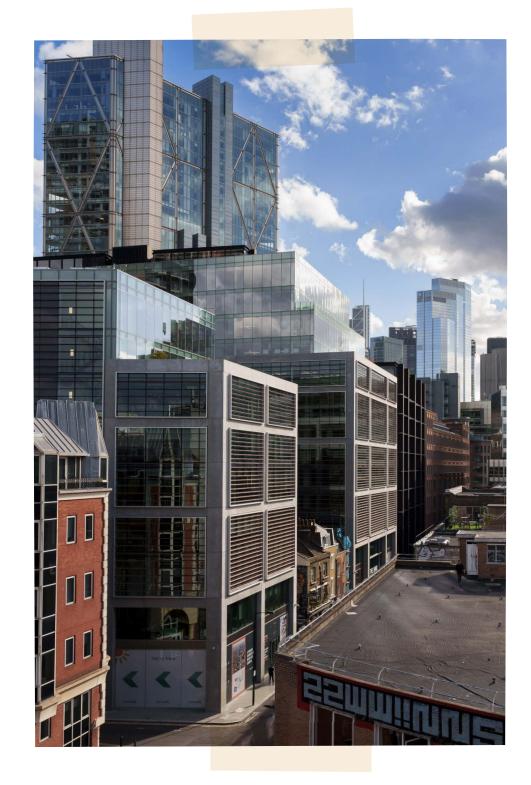

### THE STAGE

### THE SCENE

THE STAGE SHOREDITCH
COOL CAFÉ - LUNCHTIME

GABY

Hey, back again?

LUKE

Yeah, my breakfast was awesome so thought I'd try a takeaway.

GABY

(handing Luke menu)

Yeah, our chef is great.

Which building do you guys work in?

LUKE

The Bard, but I've got friends in the Hewett.

Oh, I can't decide what to have...

GABY

Go with my fav - the chicken wrap. Lots of people work here then, hey?