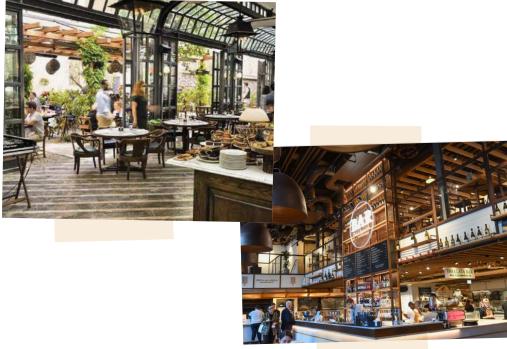

### THE SCENE

THE STAGE SHOREDITCH
COOL CAFÉ - LUNCHTIME

GABY

Hey, back again?

LUKE

Yeah, my breakfast was awesome so thought I'd try a takeaway.

GABY

(handing Luke menu)

Yeah, our chef is great.

Which building do you guys work in?

LUKE

The Bard, but I've got friends in the Hewett.

Oh, I can't decide what to have...

GABY

Go with my fav - the chicken wrap. Lots of people work here then, hey?