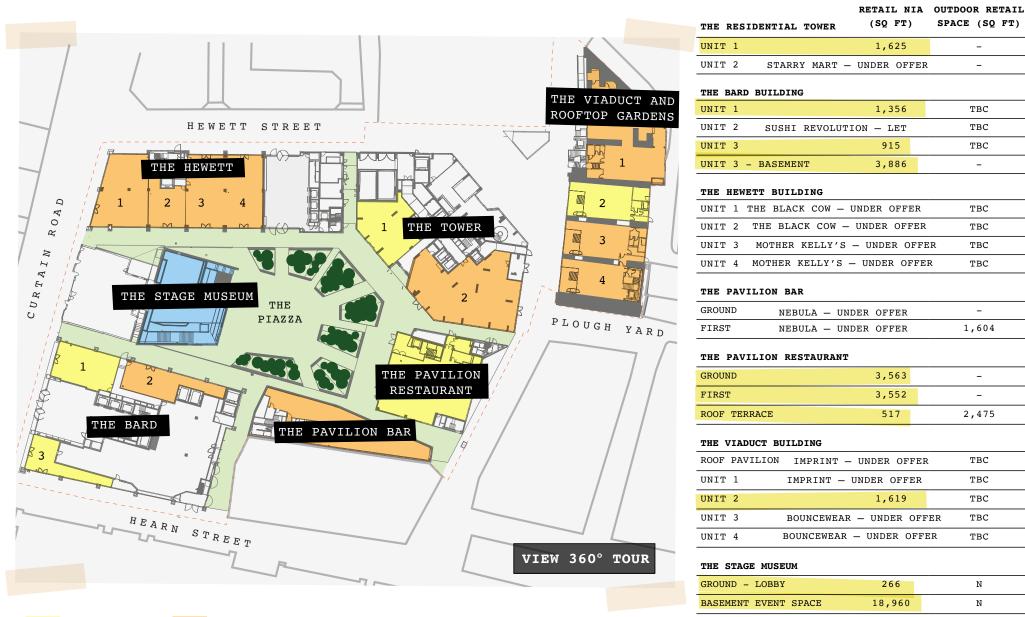

# SCHEDULE OF AREAS

USE

A1-A2

A1-A2

A1-A4

A1-A4

A1-A4/D2

A1-A4/D2

A1-A4

A1-A4

A1-A4

A1-A4

A1-A4

A1-A4

A1-A4

A1-A4

A1-A4

A1-A2

A1-A2

A1-A2

A1-A2

A1-A2

TBC

TBC