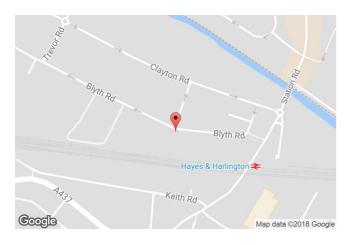

The commercial units at the Gatefold Building face onto Blythe Road.

Hayes & Harlington Station is situated 200 meters away and in 2019 the station will benefit from the new Elizabeth Line. The new Elizabeth Line will mean Hayes will be directly connected to Tottenham Court Road, Canary Wharf and even close to Heathrow Airport. The M4 and M25 are also a short distance away by the car.