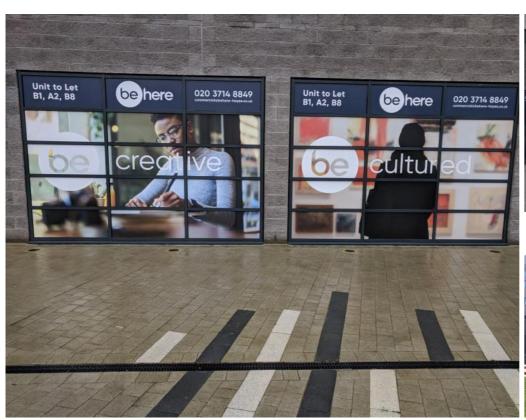

# Retail/Cafe Unit The Gatefold, Hayes, UB3 1BY

#### **DESCRIPTION:**

The retail/cafe unit is arranged over ground floor and mezzanine floor.

#### **AMENITIES:**

- A3 Use
- 200m from Hayes Station
- Good floor to ceiling height
- Available Immediately
- Allocated parking
- Crossrail coming to Hayes