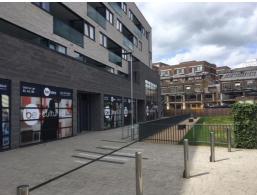

#### LOCATION:

The Gatefold Building is an exciting new 119 apartment development which includes 6 commercial units.

This iconic new landmark building is located at the entrance of The Old Vinyl Factory development, which is a £250 million regeneration project. The Old Vinyl Factory is an 18 acre mixed use development consisting of 642 new homes, 550,000 sq ft of office space, 70,000 sq ft of retail and leisure space plus 250,000 sq ft of landscaped public space. Current office occupiers at The Old Vinyl Factory include Sonos, SITA, GoDaddy and Champ Cargosystems.

The commercial units at the Gatefold Building face onto Blythe Road.

Hayes & Harlington Station is situated 200 meters away and in 2019 the station will benefit from the new Elizabeth Line. The new Elizabeth Line will mean Hayes will be directly connected to Tottenham Court Road, Canary Wharf and even close to Heathrow Airport. The M4 and M25 are also a short distance away by the car.