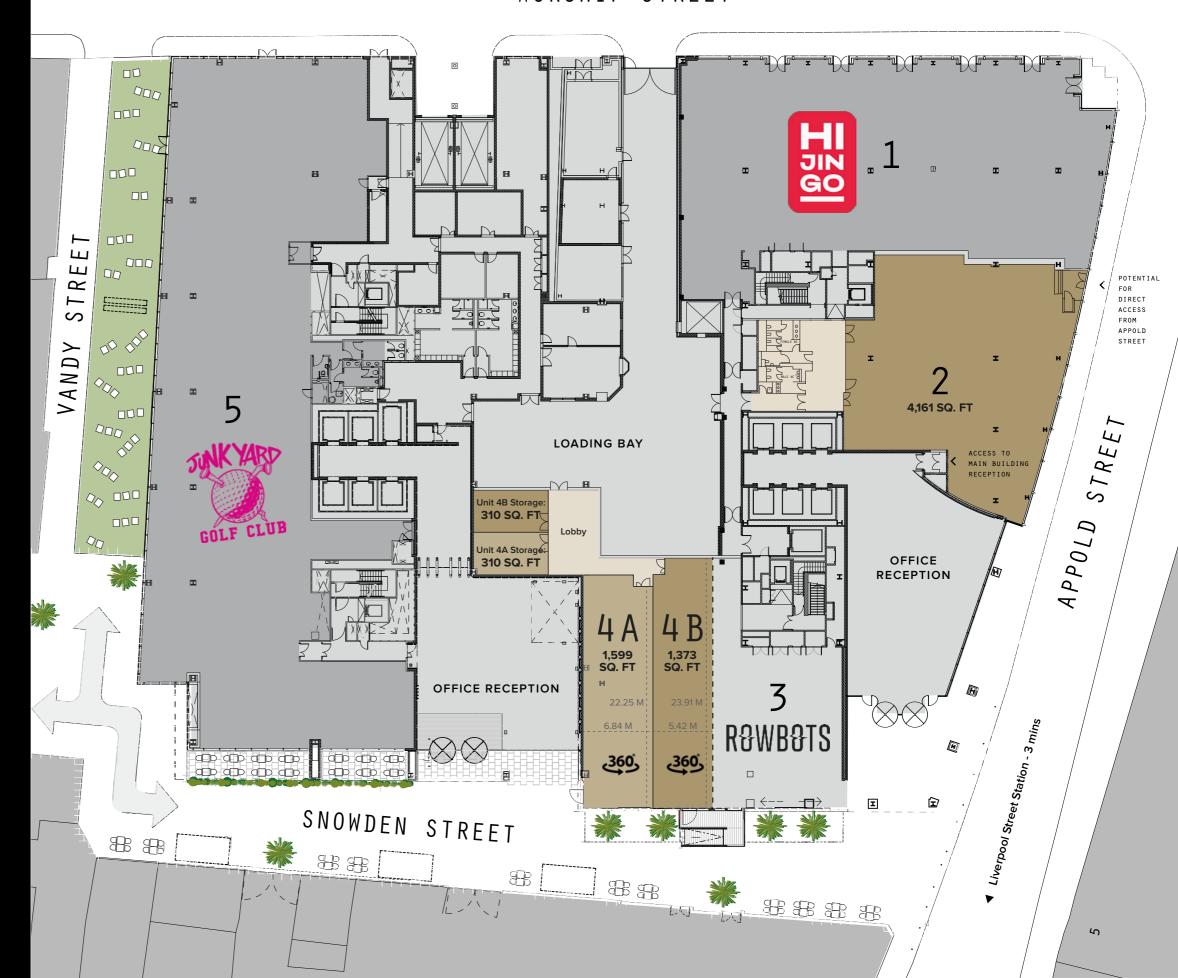

## AVAILABILITY

RESTAURANT + LEISURE

| UNIT            | SQ FT         |
|-----------------|---------------|
| UNIT 5          | JUNKYARD GOLF |
| UNIT 4A         | 1,909         |
| UNIT 4B         | 1,683         |
| UNIT 3          | ROWBOTS       |
| UNIT 2          | 4,161         |
| UNIT 1          | HIJINGO       |
| TOTAL AVAILABLE | 7,753 SQ FT   |