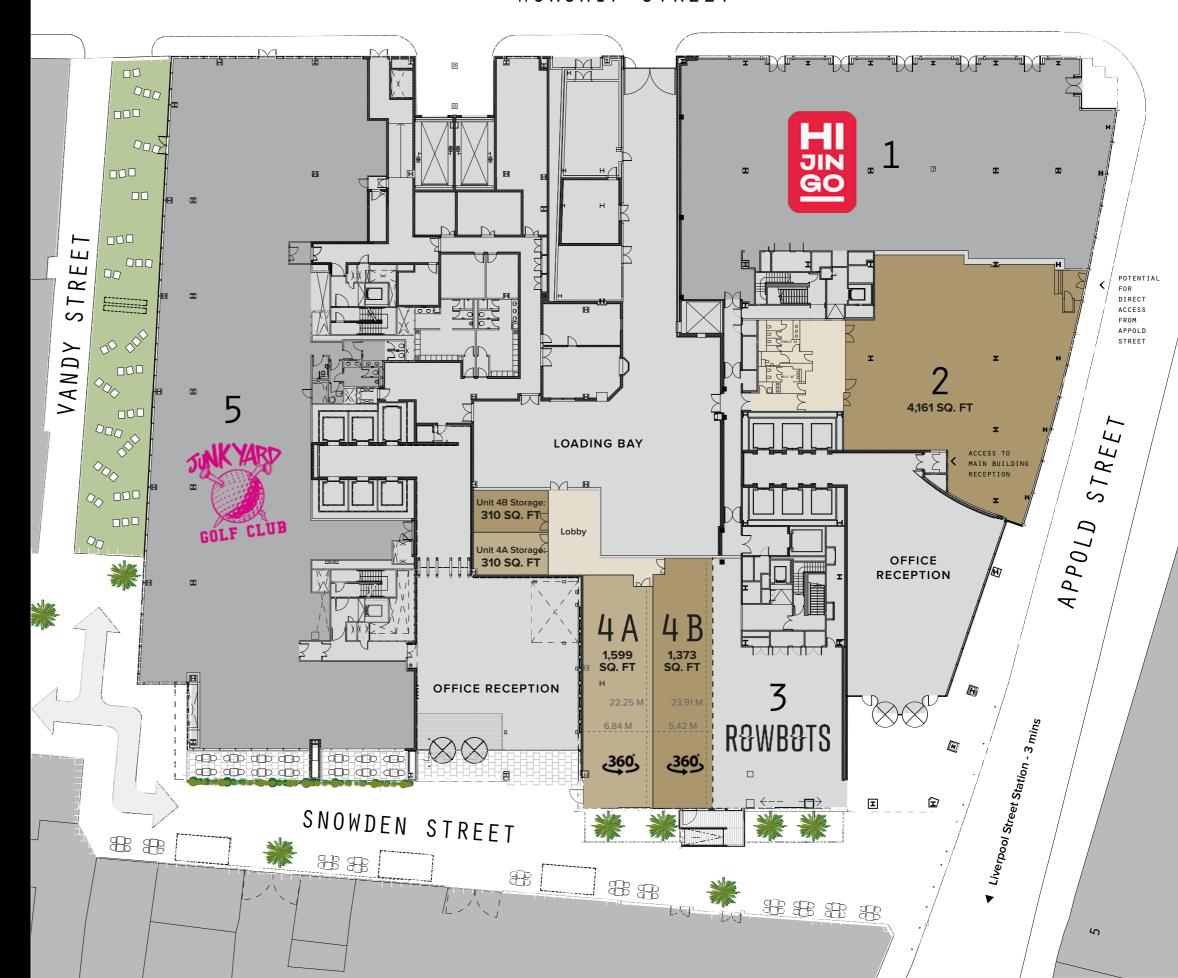

JUNKYARD GOLF CLUB,

HIJINGO BINGO & ROWBOTS

## AVAILABILITY

RESTAURANT + LEISURE

| UNIT            | SQ FT         |
|-----------------|---------------|
| UNIT 5          | JUNKYARD GOLF |
| UNIT 4A         | 1,909         |
| UNIT 4B         | 1,683         |
| UNIT 3          | ROWBOTS       |
| UNIT 2          | 4,161         |
| UNIT 1          | HIJINGO       |
| TOTAL AVAILABLE | 7,753 SQ FT   |