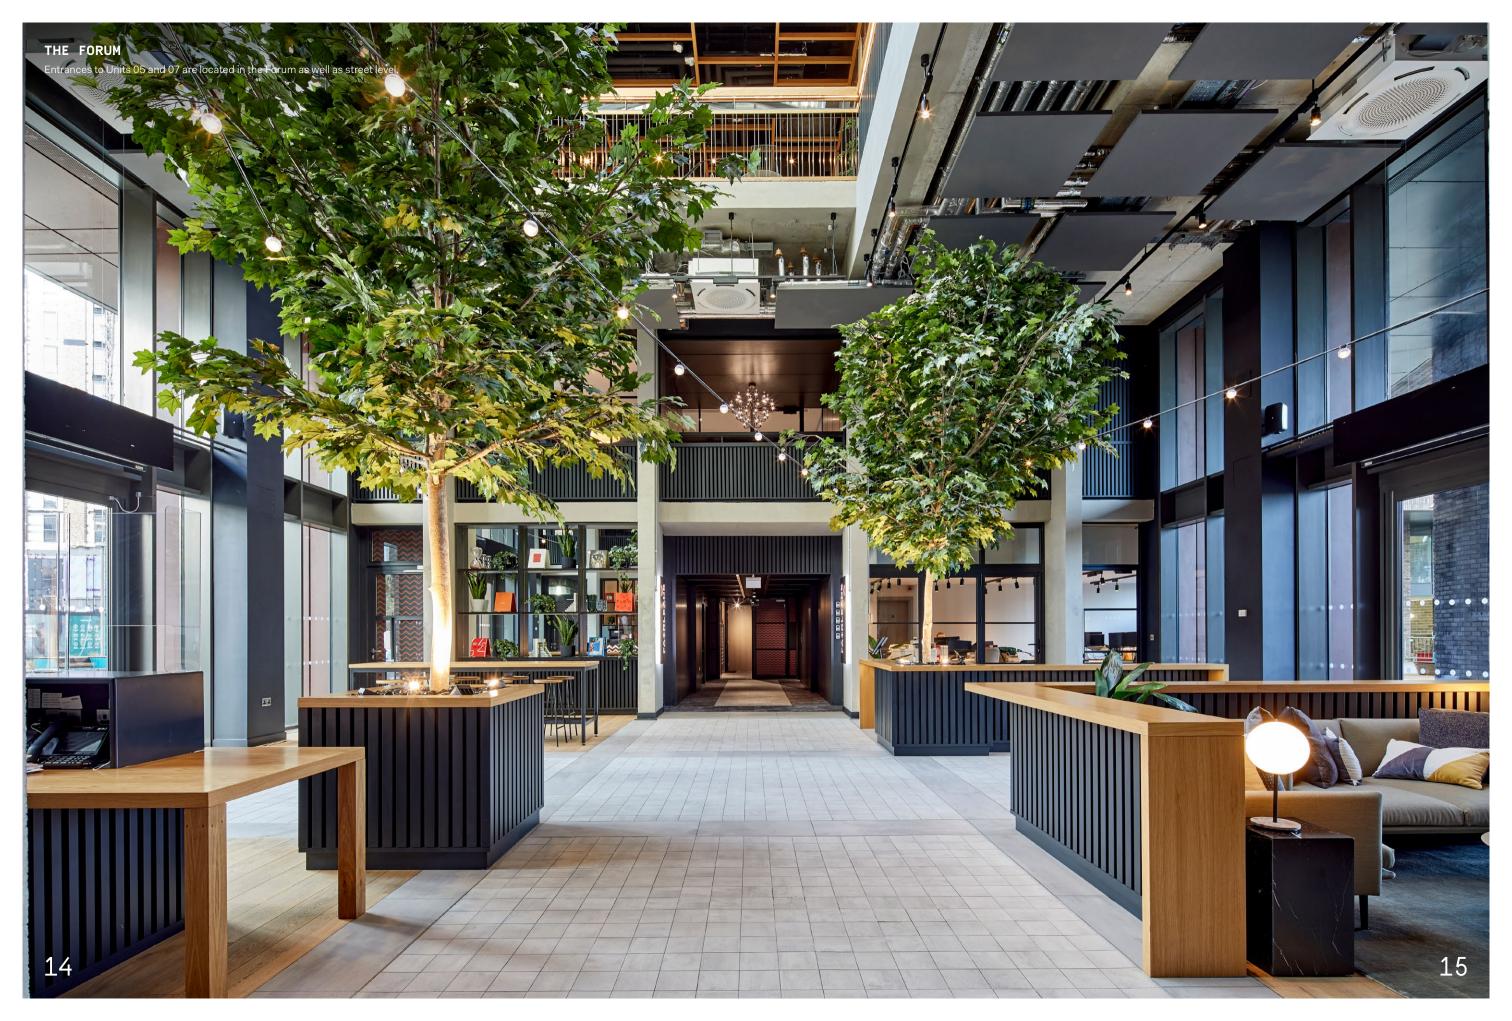

# A BRAND NEW DESTINATION

As well as the 479 new residential homes, Blackhorse Mills provides circa 26,500 sq ft of mixed commercial use accommodation on the ground and first floors. This will offer much needed space for creatives, start-ups and makers.

# COMMERCIAL OVERVIEW

All units have the possibility to house mezzanine spaces and are available as 9 separate units and some can be let together. They will be delivered as a shell and core finish to include shop frontages and capped off services.