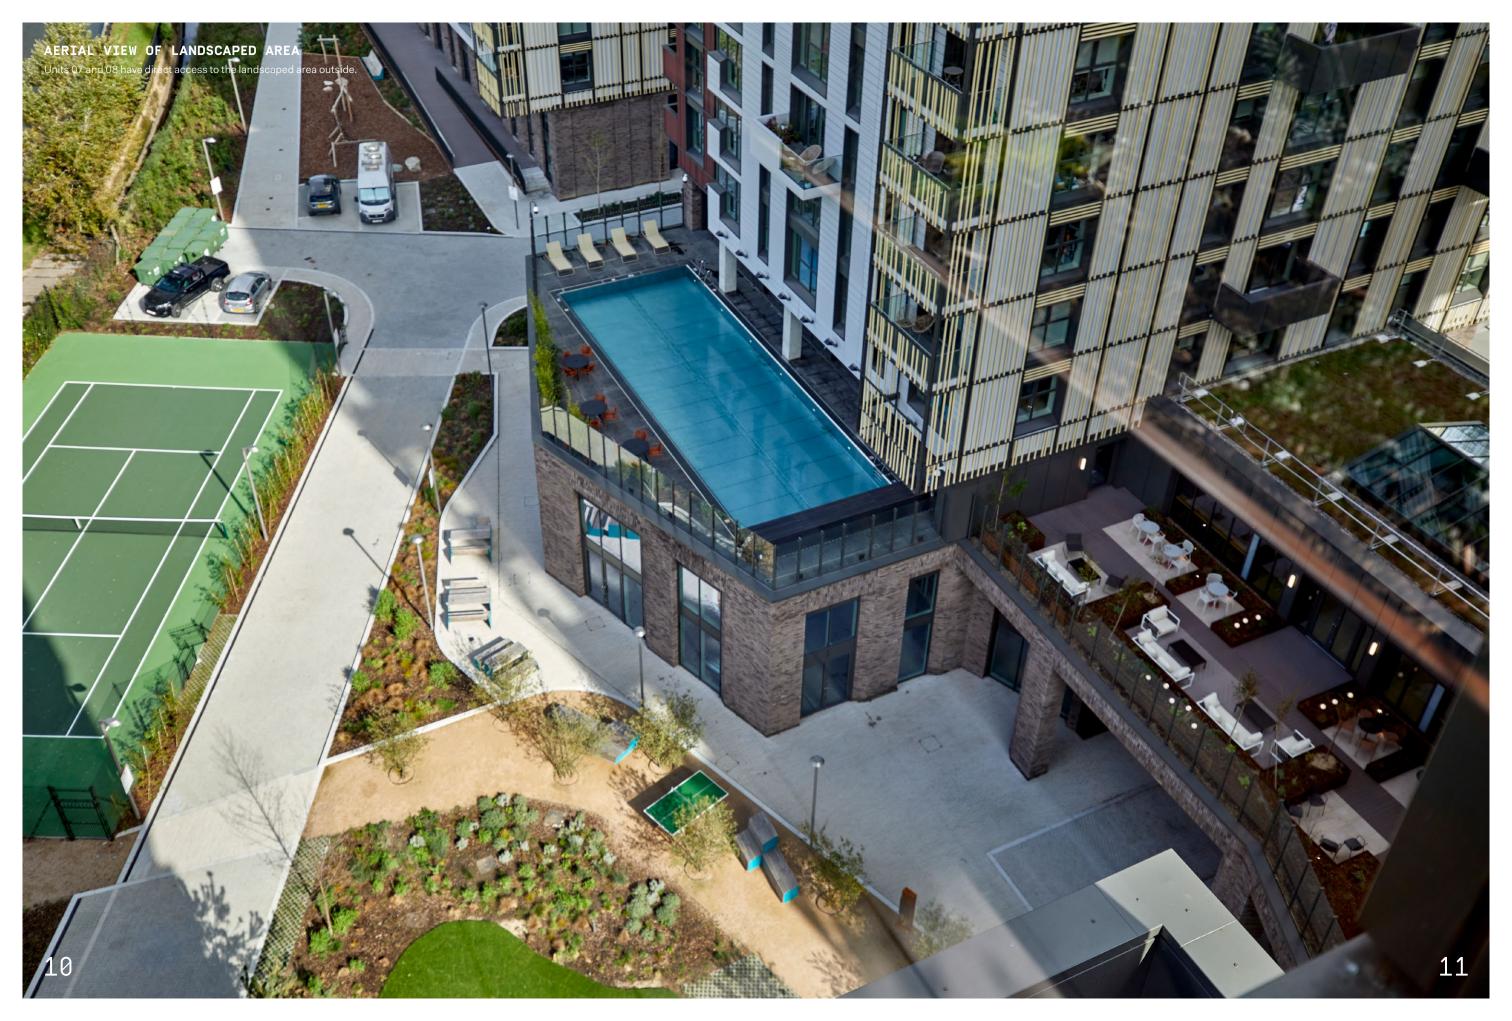

OUTSIDE SPACE & RECREATION AREAS

FLOOR TO CEILING WINDOWS

SECURE CYCLE STORAGE

CLOSE PROXIMITY
TO THE WETLANDS

Blackhorse Mills benefits from the thriving independents of Blackhorse Road and the proximity to the charm of Walthamstow Village. It is in the heart of Walthamstow Wetlands offering amazing views over the nature reserve and surrounding green spaces.