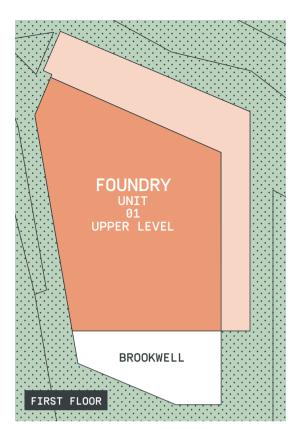

#### UNIT 01

3,143 sq ft / 292 sq m Ground floor

7,699 sq ft / 715 sq m First floor

2,000 sq ft / 186 sq m Mezzanine