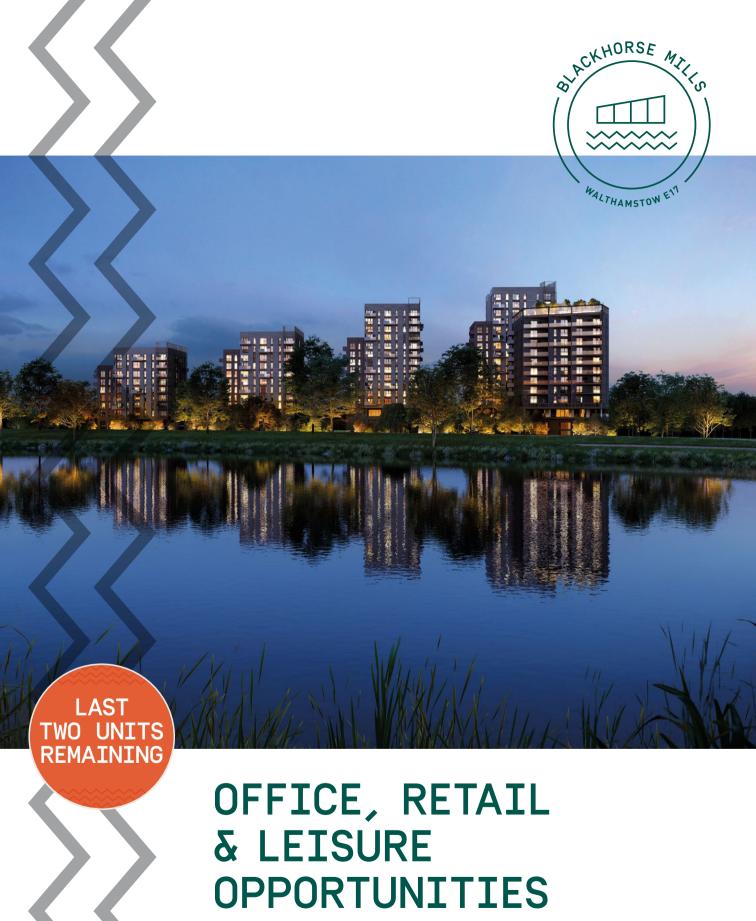

BLACKHORSE MILLS, WICKFORD WAY, WALTHAMSTOW, LONDON, E17 6JD BLACKHORSEMILLS.LONDON

# A BRAND NEW DESTINATION

As well as the 479 new residential homes, Blackhorse Mills provides circa 26,500 sq ft of mixed commercial use accommodation on the ground and first floors. This will offer much needed space for creatives, start-ups and makers.

Overlooking 211 hectares of protected wetlands, the site is just a 2 minute walk to Blackhorse Road tube station and 20 minutes to central London. The development will create a positive and vibrant community for its occupiers, both residential and commercial.