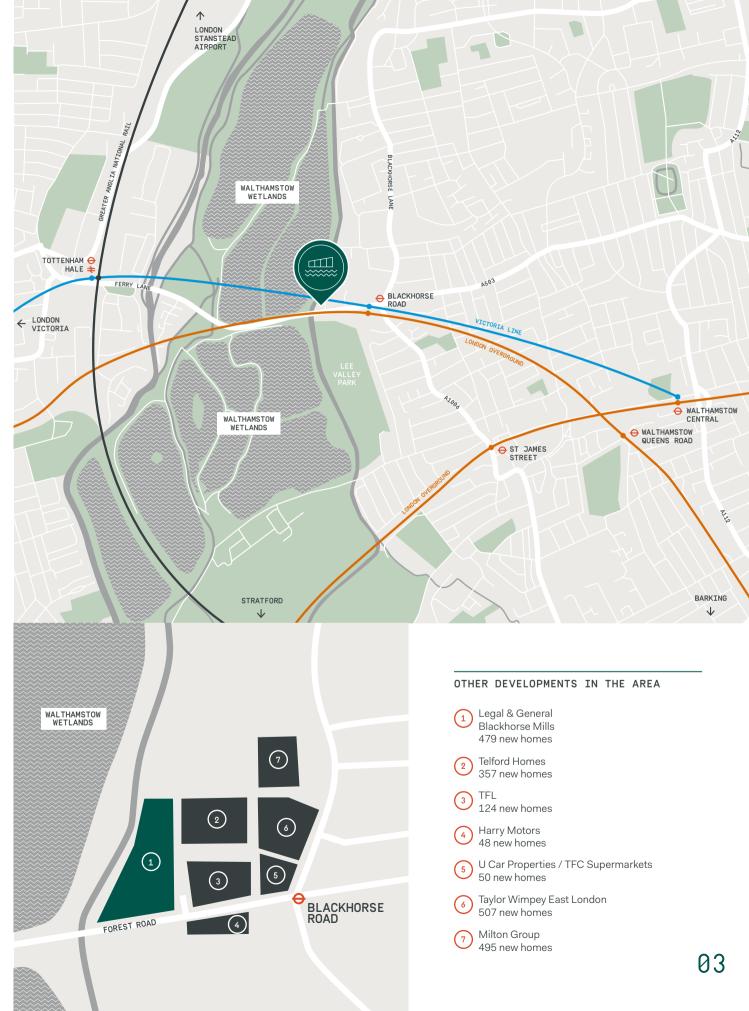

Overlooking 211 hectares of protected wetlands, the site is just a 2 minute walk to Blackhorse Road tube station and 20 minutes to central London. The development will create a positive and vibrant community for its occupiers, both residential and commercial.

## CONNECTIVITY

Blackhorse Mills is a 2 minute walk to Blackhorse Road station with the 24-hour Victoria Line and London Overground for quick and easy commute to the city centre including Kings Cross, Oxford Circus and Liverpool Street.

The site occupies a prominent location on the busy Forest Road with an extensive bus routes to surrounding areas and city centre.

| Blackhorse Road         | 2 MINS  |
|-------------------------|---------|
| Walthamstow Wetlands    | 15 MINS |
| St James Street         | 17 MINS |
| Walthamstow High Street | 20 MINS |

| Blackhorse Road      | 30 SECS |
|----------------------|---------|
| Walthamstow Village  | 11 MINS |
| Dalston Kingsland    | 20 MINS |
| Westfield, Stratford | 22 MINS |

| Kings Cross St. Pancras | 11 MIN  |
|-------------------------|---------|
| Oxford Circus           | 18 MIN  |
| Victoria                | 22 MIN: |
| Stratford               | 30 MIN  |
|                         |         |

|  | A10                  | 8 MINS  |
|--|----------------------|---------|
|  | A406                 | 10 MINS |
|  | Dalston Junction     | 20 MINS |
|  | Westfield, Stratford | 20 MINS |
|  |                      |         |