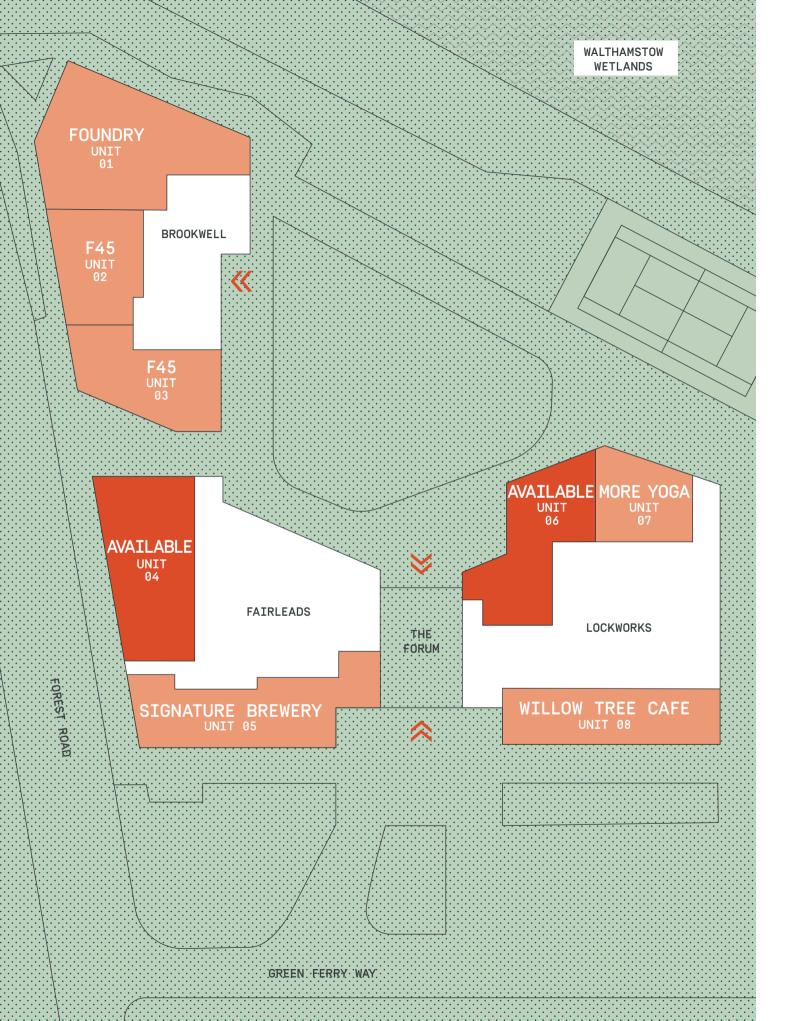

# COMMERCIAL OVERVIEW

All units have the possibility to house mezzanine spaces and are available as 9 separate units and some can be let together. They will be delivered as a shell and core finish to include shop frontages and capped off services.

#### UNIT 01

3,143 sq ft / 292 sq m Ground floor

7,699 sq ft / 715 sq m First floor

2,000 sq ft / 186 sq m Mezzanine

#### UNIT 02

1,539 sq ft / 143 sq m Ground floor

#### UNIT 03

1,711 sq ft / 159 sq m Ground floor

### REMAINING UNIT UNIT 04

2,433 sq ft / 226 sq m Ground floor

### UNIT 05

2,422 sq ft / 225 sq m Ground floor

### REMAINING UNIT UNIT 06

2,088 sq ft / 194 sq m Ground floor

#### UNIT 07

1,227 sq ft / 114 sq m Ground floor

#### UNIT 08

1,851 sq ft / 172 sq m Ground floor