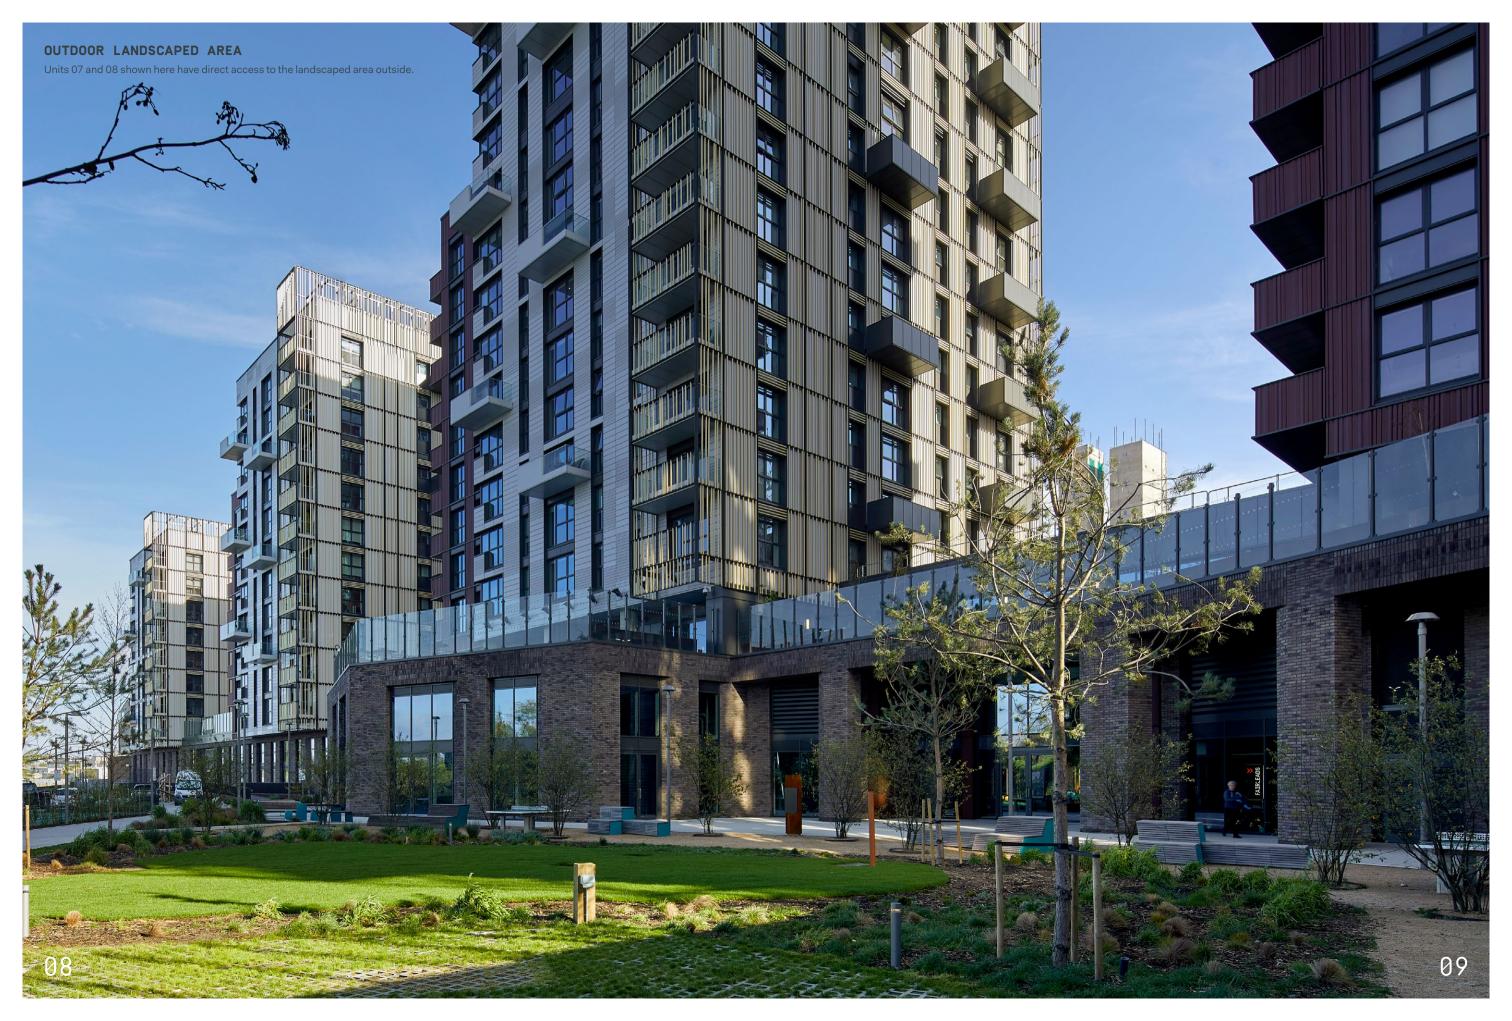

OUTSIDE SPACE & RECREATION AREAS

FLOOR TO CEILING WINDOWS

SECURE CYCLE STORAGE

CLOSE PROXIMITY
TO THE WETLANDS

Blackhorse Mills benefits from the thriving independents of Blackhorse Road and the proximity to the charm of Walthamstow Village. It is in the heart of Walthamstow Wetlands offering amazing views over the nature reserve and surrounding green spaces.