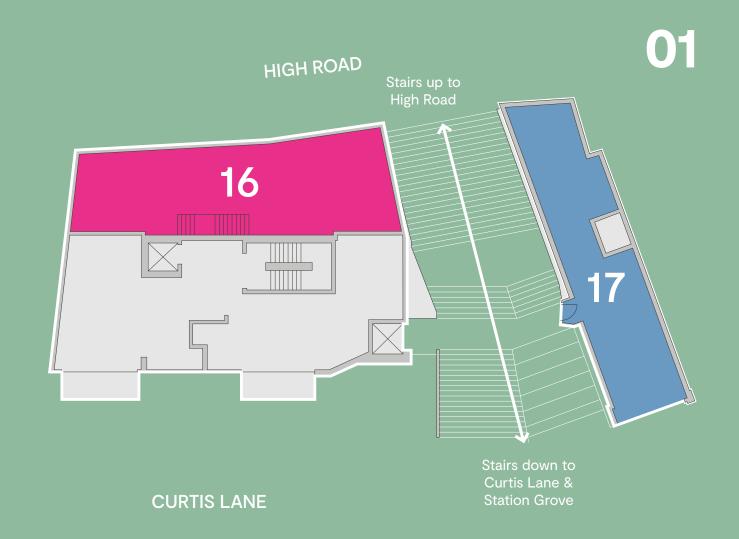

#### **Floorplans**

UNIT SQ FT SQ M **UNDER OFFER UNDER OFFER** 3 **MEANWHILE USE UNDER OFFER** 618 57.41 8 **Azhar Halal Foods** 9 Mooboo 647 60.10 10 11 Kumon 12 Kumon 13 Kumon Euros Mobiles & Laptop 15 **UNDER OFFER** UNDER OFFER 16 17 **MEANWHILE USE** Euros Mobiles & Laptop

#### Floorplans

| UN | T SQ FT SQ M           |
|----|------------------------|
| 1  | UNDER OFFER            |
| 2  | UNDER OFFER            |
| 3  | MEANWHILE USE          |
| 4  | UNDER OFFER            |
| 5  | <b>61</b> 8 57.41      |
| 8  | Azhar Halal Foods      |
| 9  | Mooboo                 |
| 10 | 647 <b>60.10</b>       |
| 11 | Kumon                  |
| 12 | Kumon                  |
| 13 | Kumon                  |
| 14 | Euros Mobiles & Laptop |
| 15 | UNDER OFFER            |
| 16 | UNDER OFFER            |
| 17 | MEANWHILE USE          |
| 18 | Euros Mobiles & Laptop |

#### Floorplans

| UNI | T SQ FT SQ M           |
|-----|------------------------|
| 1   | UNDER OFFER            |
| 2   | UNDER OFFER            |
| 3   | MEANWHILE USE          |
| 4   | UNDER OFFER            |
| 5   | 618 57.41              |
| 8   | Azhar Halal Foods      |
| 9   | Mooboo                 |
| 10  | 647 60.10              |
| 11  | Kumon                  |
| 12  | Kumon                  |
| 13  | Kumon                  |
| 14  | Euros Mobiles & Laptop |
| 15  | UNDER OFFER            |
| 16  | UNDER OFFER            |
| 17  | MEANWHILE USE          |
| 18  | Euros Mobiles & Laptop |