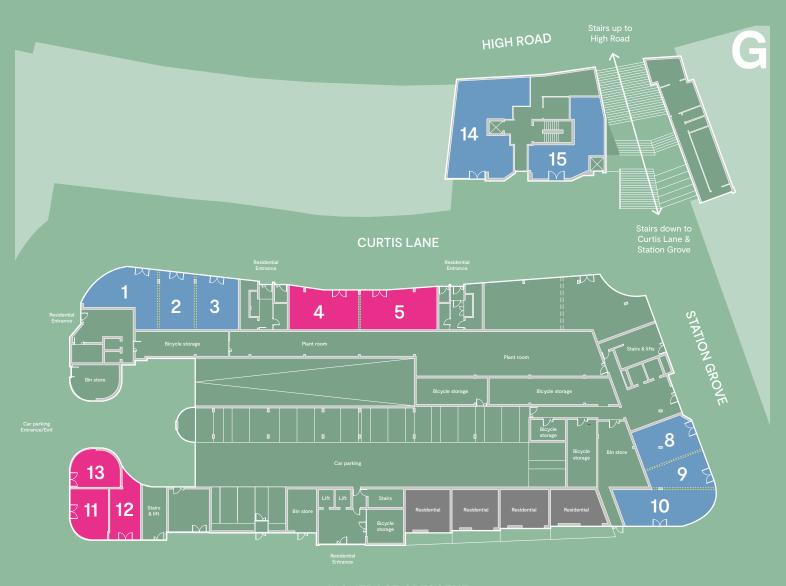

#### **Floorplans**

UNIT SQ FT SQ M **UNDER OFFER UNDER OFFER** 3 **MEANWHILE USE UNDER OFFER** 618 57.41 8 **Azhar Halal Foods** 9 Mooboo 647 60.10 10 11 Kumon 12 Kumon 13 Kumon Euros Mobiles & Laptop 15 **UNDER OFFER** UNDER OFFER 16 17 **MEANWHILE USE** Euros Mobiles & Laptop

#### Floorplans

| UN | T SQ FT SQ M           |
|----|------------------------|
| 1  | UNDER OFFER            |
| 2  | UNDER OFFER            |
| 3  | MEANWHILE USE          |
| 4  | UNDER OFFER            |
| 5  | <b>61</b> 8 57.41      |
| 8  | Azhar Halal Foods      |
| 9  | Mooboo                 |
| 10 | 647 <b>60.10</b>       |
| 11 | Kumon                  |
| 12 | Kumon                  |
| 13 | Kumon                  |
| 14 | Euros Mobiles & Laptop |
| 15 | UNDER OFFER            |
| 16 | UNDER OFFER            |
| 17 | MEANWHILE USE          |
| 18 | Euros Mobiles & Laptop |

#### Floorplans

| UNI | T SQ FT SQ M           |
|-----|------------------------|
| 1   | UNDER OFFER            |
| 2   | UNDER OFFER            |
| 3   | MEANWHILE USE          |
| 4   | UNDER OFFER            |
| 5   | 618 57.41              |
| 8   | Azhar Halal Foods      |
| 9   | Mooboo                 |
| 10  | 647 60.10              |
| 11  | Kumon                  |
| 12  | Kumon                  |
| 13  | Kumon                  |
| 14  | Euros Mobiles & Laptop |
| 15  | UNDER OFFER            |
| 16  | UNDER OFFER            |
| 17  | MEANWHILE USE          |
| 18  | Euros Mobiles & Laptop |