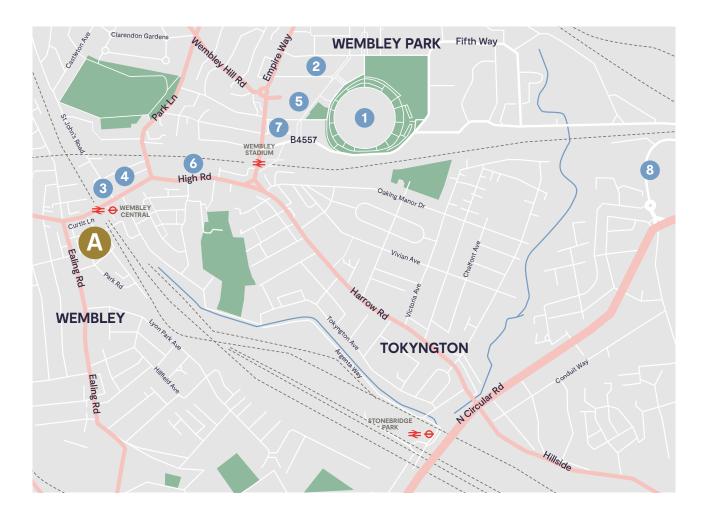

#### 484

Maximum occupancy over 148 apartments

- A The Assembly at Wembley Central
- Wembley Stadium
- Wembley Arena
- 3 Local shops (TK Maxx, Costa, Primark)
- 4 PureGym

- 5 London Designer Outlet
  - (Nike, Adidas, Converse, New Balance,

Next, GAP, M&S, The Body Shop, Haribo,

Nandos, Pizza Express, Wagamama)

- 6 London Hackspace
- 7 Hotels (Hilton, Ibis, Holiday Inn)
- 8 IKEA

Connected