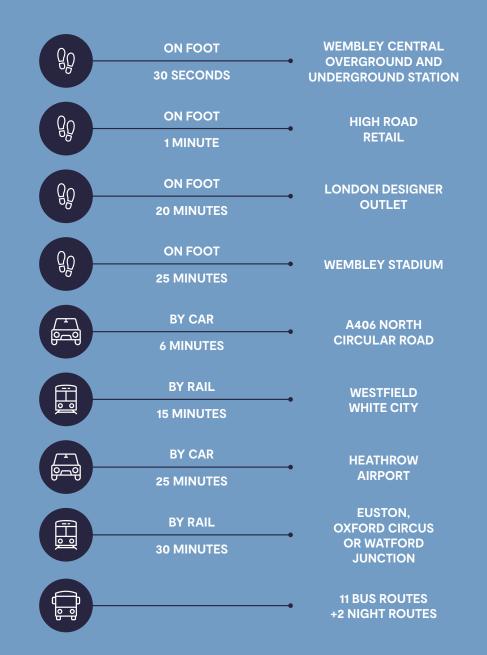

al
- Wembley Stadium
- Wembley Arena
- 3 Local shops (TK Maxx, Costa, Primark)
- 4 PureGym

- 5 London Designer Outlet
  - (Nike, Adidas, Converse, New Balance,

Next, GAP, M&S, The Body Shop, Haribo,

Nandos, Pizza Express, Wagamama)

- 6 London Hackspace
- 7 Hotels (Hilton, Ibis, Holiday Inn)
- 8 IKEA



Connected

## London's North West welcomes you

Embrace the unique appeal of doing business in the emerging Wembley Central landscape; a part of London shaped by the icons of its sporting and cultural past, now growing with an effusive confidence of the future that's about to be written here. Wembley is about making history, celebrating greatness and being on top of the world. And there's more still to come.

Let this be your time.

Let The Assembly at Wembley Central be your platform.



#### **Floorplans**

UNIT SQ FT SQ M **UNDER OFFER UNDER OFFER** 3 **MEANWHILE USE UNDER OFFER** 618 57.41 8 **Azhar Halal Foods** 9 Mooboo 647 60.10 10 11 Kumon 12 Kumon 13 Kumon Euros Mobiles & Laptop 15 **UNDER OFFER** UNDER OFFER 16 17 **MEANWHILE USE** Euros Mobiles & Laptop



MONTROSE CRESCENT

#### Floorplans

| UN | T SQ FT SQ M           |
|----|------------------------|
| 1  | UNDER OFFER            |
| 2  | UNDER OFFER            |
| 3  | MEANWHILE USE          |
| 4  | UNDER OFFER            |
| 5  | <b>61</b> 8 57.41      |
| 8  | Azhar Halal Foods      |
| 9  | Mooboo                 |
| 10 | 647 <b>60.10</b>       |
| 11 | Kumon                  |
| 12 | Kumon                  |
| 13 | Kumon                  |
| 14 | Euros Mobiles & Laptop |
| 15 | UNDER OFFER