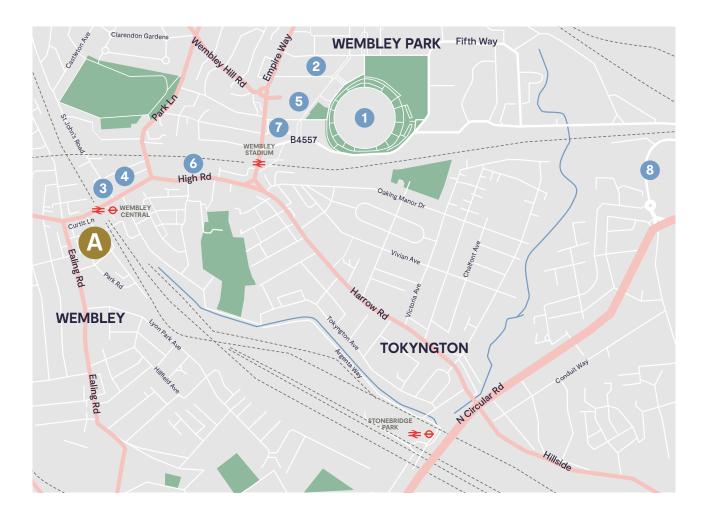

**Key stats** 

### Why Wembley?

c.15,000

Residents in Wembley Central

324,000+

People in the London Borough of Brent

#### 3.3 million

People entering/exiting Wembley Central station in 2017-18

#### 484

Maximum occupancy over 148 apartments

- A The Assembly at Wembley Central
- Wembley Stadium
- Wembley Arena
- 3 Local shops (TK Maxx, Costa, Primark)
- 4 PureGym

- 5 London Designer Outlet
  - (Nike, Adidas, Converse, New Balance,

Next, GAP, M&S, The Body Shop, Haribo,

Nandos, Pizza Express, Wagamama)

- 6 London Hackspace
- 7 Hotels (Hilton, Ibis, Holiday Inn)
- 8 IKEA

Connected