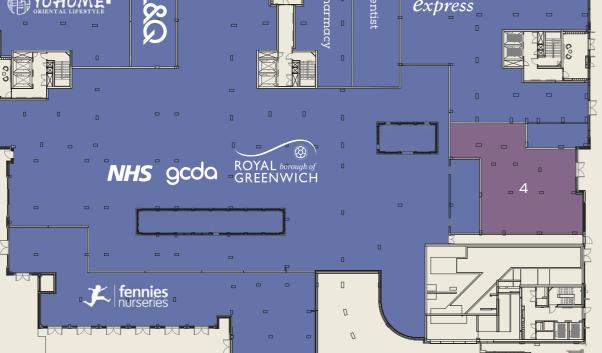

## Block D

Plans are for indicative purposes only

Block Unit Area Usage sq ft Up to A1-A5 2,680 sq ft

UNITS AVAILABLE **COMPLETION DATE** APPROX AREA

July 2021

All areas are indicative and can be carved up

Unit 2A-4 - Click for matterport Unit 1A/1B - Click for matterport

L&Q

L&Q Sales and Marketing Suite operational

NHS/RBG Community Space operational Q2 2022