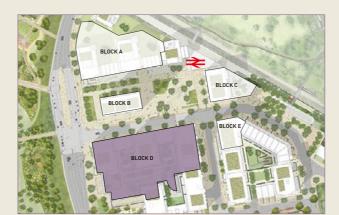

## Block D

Plans are for indicative purposes only

Block Unit Area Usage sq ft Up to A1-A5 2,680 sq ft

UNITS AVAILABLE **COMPLETION DATE** APPROX AREA

July 2021

All areas are indicative and can be carved up