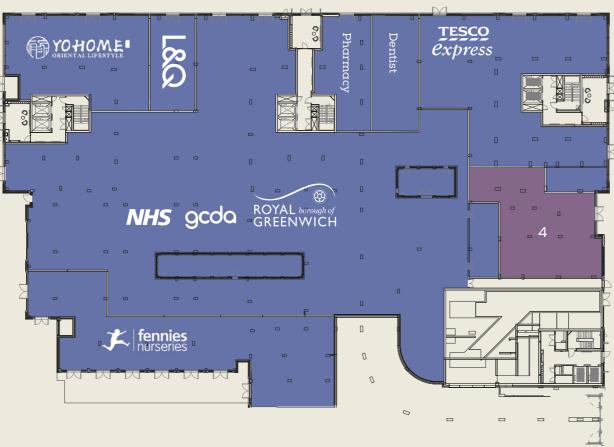

## Block D

Plans are for indicative purposes only

Block Unit Area Usage sq ft Up to A1-A5 2,680 sq ft

UNITS AVAILABLE **COMPLETION DATE** APPROX AREA

July 2021

All areas are indicative and can be carved up

Unit 2A-4 - Click for matterport Unit 1A/1B - Click for matterport

L&Q

L&Q Sales and Marketing Suite operational

NHS/RBG Community Space operational Q2 2022