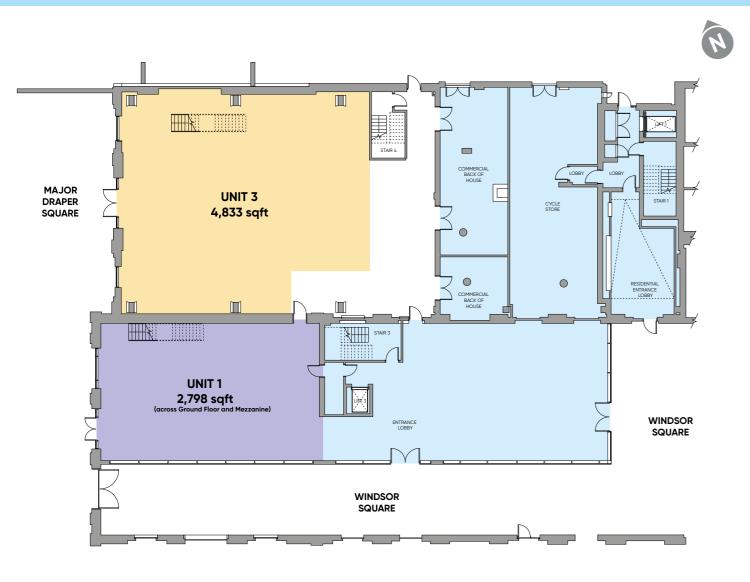

# UNIT 1

**MEASURES APPROXIMATELY** 

GROUND – 1,722 SQFT MEZZANINE – 1,076 SQFT TOTAL – 2,798 SQFT

UNIT 3

MEASURES APPROXIMATELY

GROUND – 2,939 SQFT MEZZANINE – 1,894 SQFT TOTAL – 4,833 SQFT

tography of Dial Arch (Yound