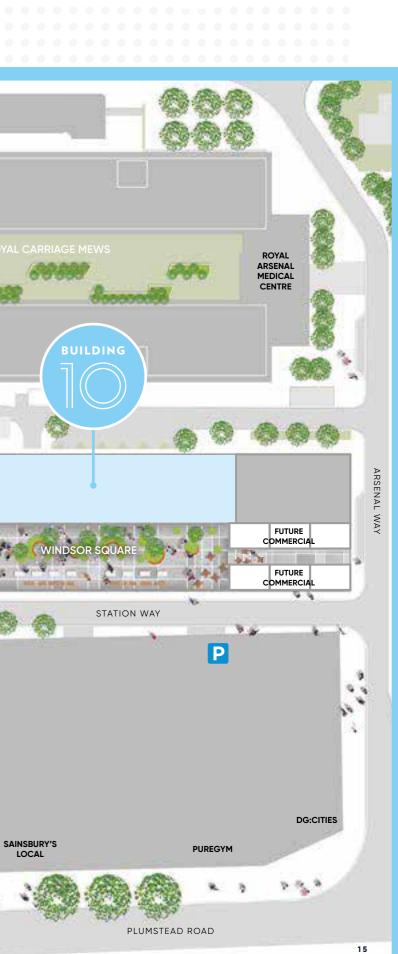

#### **Building 10**

What began life in 1802 as the Royal Carriage Factory is being transformed by Berkeley. Full of the comings and goings of everyday life, Building 10 combines 10 storeys of apartments and 8 mews houses overlooking Windsor Square, an expansive piazza and colonnade offering a unique commercial opportunity within this historic destination.

## **Building 10**

Building 10 is adjacent to Major Draper Square, which is already surrounded on all sides by a host of blue chip and independent businesses, eateries, bars and shops. Already well-established are places such as the Dial Arch Pub with its classic British fare, Boulangerie Jade serving up coffee and fresh pastries or PureGym.

The opportunity for retailers, especially for food and drink-related businesses, is unprecedented, and with so many businesses already thriving, you will be in good company. Dedicated spaces with huge potential for passing customers, the units in Building 10 offer exceptional potential for sustained, long-term commercial success. On a practical level, both units include mezzanine levels, as well as kitchen extract flues installed to the roof, but it is the heritage features and the sheer size of the spaces that give these units the wow-factor.

#### Available units

BUILDING

Berkeley currently have two commercial units available, which fall under classes: A1, A2, A3, A4, B1, D1 & D2, ideally suited for a range of uses including food and beverage, retail or gym. These two new commercial units will compliment the already existing businesses at Royal Arsenal Riverside.