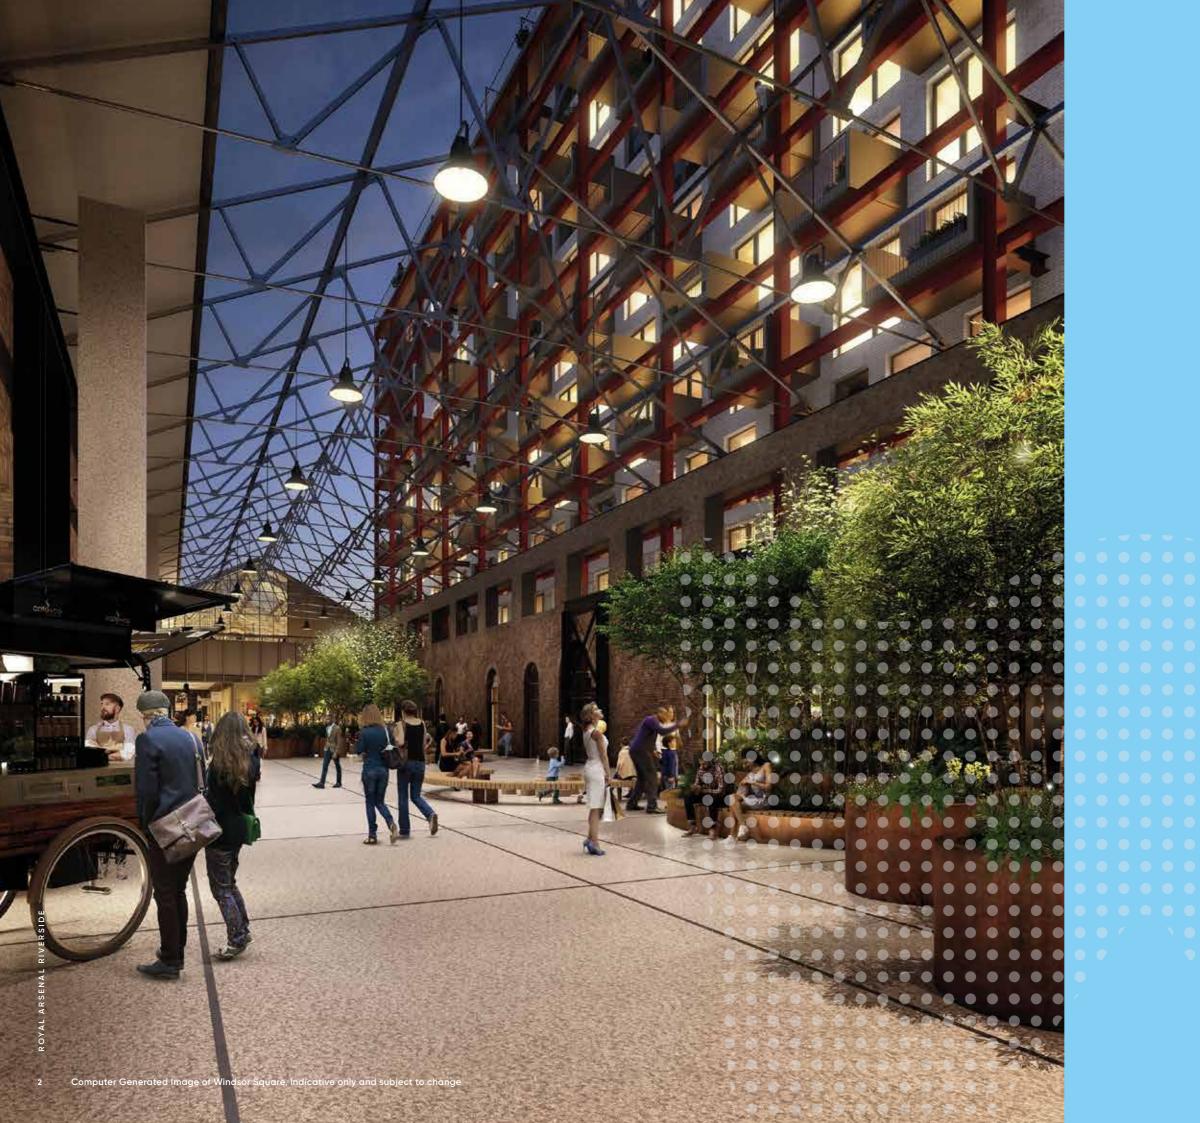

#### **Building 10**

What began life in 1802 as the Royal Carriage Factory is being transformed by Berkeley. Full of the comings and goings of everyday life, Building 10 combines 10 storeys of apartments and 8 mews houses overlooking Windsor Square, an expansive piazza and colonnade offering a unique commercial opportunity within this historic destination.

## **Building 10**

Building 10 is adjacent to Major Draper Square, which is already surrounded on all sides by a host of blue chip and independent businesses, eateries, bars and shops. Already well-established are places such as the Dial Arch Pub with its classic British fare, Boulangerie Jade serving up coffee and fresh pastries or PureGym.

The opportunity for retailers, especially for food and drink-related businesses, is unprecedented, and with so many businesses already thriving, you will be in good company. Dedicated spaces with huge potential for passing customers, the units in Building 10 offer exceptional potential for sustained, long-term commercial success. On a practical level, both units include mezzanine levels, as well as kitchen extract flues installed to the roof, but it is the heritage features and the sheer size of the spaces that give these units the wow-factor.