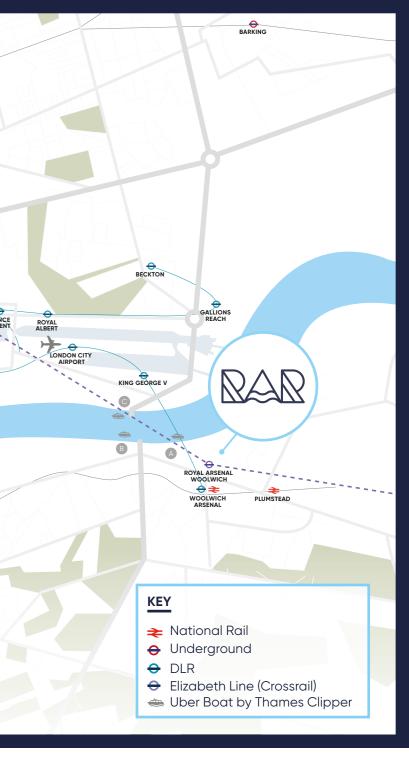

# Within easy reach of central London

Royal Arsenal Riverside provides access to multiple transport links in and around London as well as to destinations beyond, making it a prime spot for commercial opportunities.

Some of our commercial units are a stone's throw from the new on-site Elizabeth Line, with high speed connections right across London, making it easily accessible and convenient for those coming and going to the area.

#### **Elizabeth line**

From Woolwich Arsenal Canary Wharf 08 mins Liverpool Street 15 mins Farringdon 17 mins Bond Street 20 mins Paddington 26 mins Heathrow 41 mins

#### Boat

From Woolwich Arsenal Pier

QE2 Pier/The O2 06 mins Greenwich 15 mins Canary Wharf 20 mins London Bridge 30 mins Embankment 45 mins

From Woolwich Arsenal

London City Airport 05 mins Canning Town 12 mins Stratford 18 mins Canary Wharf 19 mins Bank 27 mins

22,000 PASSENGER MOVEMENTS CURRENTLY THROUGH WOOLWICH ARSENAL EVERY DAY

From London City Airport

Frankfurt 1hr 30 mins Geneva 1hr 35 mins Paris Orly 1hr 35 mins Zurich 1hr 35 mins Venice 2hrs 00 mins Barcelona 2hrs 10 mins

From Woolwich Arsenal Station

Blackheath 11 mins Greenwich 13 mins London Bridge 21 mins Waterloo East 31 mins Cannon Street 32 mins Charing Cross 35 mins

From Royal Arsenal Riverside

M25 24 mins London City Airport 32 mins Bond Street 36 mins Gatwick Airport 1hr 4 mins Euro Tunnel 1hr 20 mins