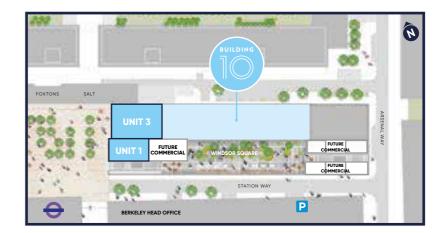

## **Building 10**

Building 10 is adjacent to Major Draper Square, which is already surrounded on all sides by a host of blue chip and independent businesses, eateries, bars and shops. Already well-established are places such as the Dial Arch Pub with its classic British fare, Boulangerie Jade serving up coffee and fresh pastries or PureGym.

UNIT 1

BERKELEY HEAD OFFICE

BARCLAYS

14

222

Both commercial units open out onto Major Draper Square, which provides half an acre of central public realm, with access to nearby commerial tenants such as Salt and M&S, attracting high footfall at all times of the day. 