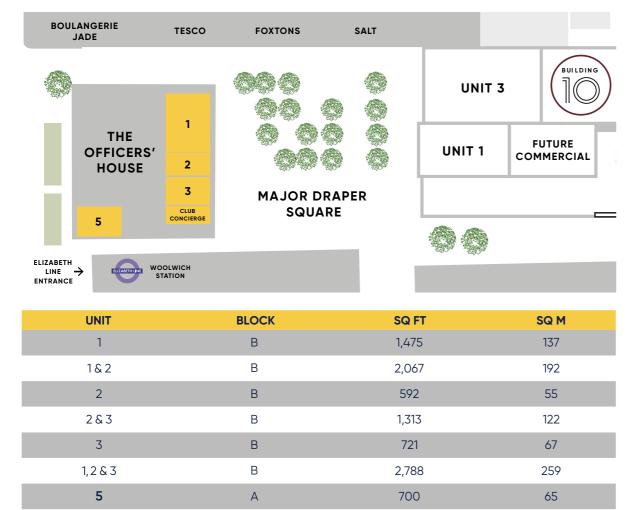

#### **The Officers' House**

The Officers' House is split into two blocks. Block A, which is Grade II listed and Block B, which is new build. Within the two blocks are five retail units ranging from 592 sq ft up to 2,788 sq ft. With generous frontages and the possibility for outdoor seating, there are opportunities for every business to maximise customer engagement.

# The Officers' House

The Officers' House borders Major Draper Square, a pedestrianised amenity space in the heart of Royal Arsenal Riverside's rapidly growing community. Part Grade II listed and part new build, The Officer's House is a beautiful, one of a kind, piece of architecture. Its position, in the social hub of Royal Arsenal Riverside, and adjacent to the on-site Elizabeth Line station, makes it a prime spot for any business. With established commercial occupiers around the public square, This is an ideal location for high footfall traffic.

The Officers' House is split into two blocks. Block A, which is Grade II listed and Block B, which is new build. Within the two blocks are five retail units ranging from 592 sq ft up to 2,788 sq ft.

With generous frontages and the possibility for outdoor seating, there are opportunities for every business to maximise customer engagement.