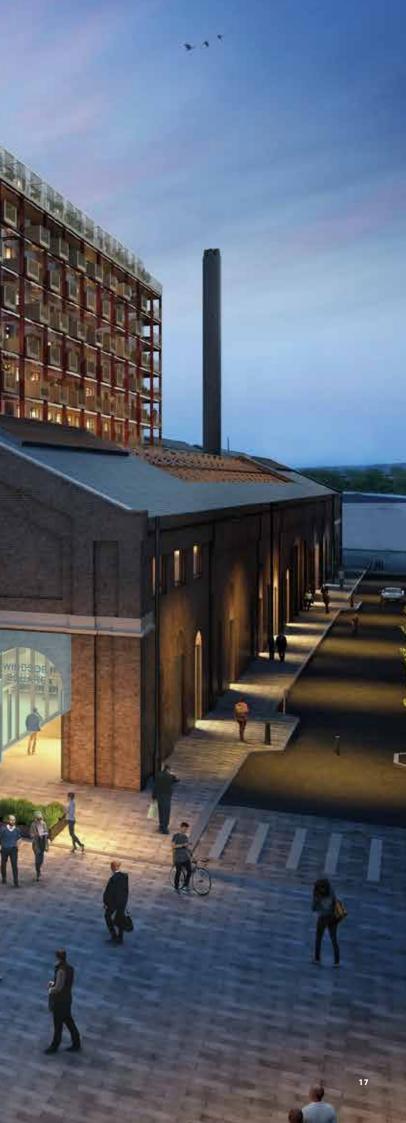

#### **Building 10**

What began life in 1802 as the Royal Carriage Factory is being transformed by Berkeley. Full of the comings and goings of everyday life, Building 10 combines 10 storeys of apartments and 8 mews houses overlooking Windsor Square, an expansive piazza and colonnade offering a unique commercial opportunity within this historic destination.

## **Building 10**

Building 10 is adjacent to Major Draper Square, which is already surrounded on all sides by a host of blue chip and independent businesses, eateries, bars and shops. Already well-established are places such as the Dial Arch Pub with its classic British fare, Boulangerie Jade serving up coffee and fresh pastries or PureGym.