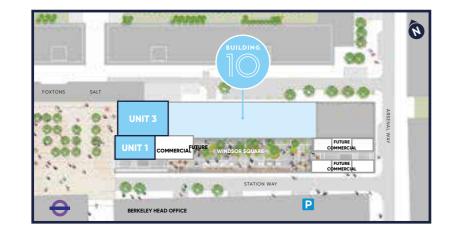

## **Building 10**

Building 10 is adjacent to Major Draper Square, which is already surrounded on all sides by a host of blue chip and independent businesses, eateries, bars and shops. Already well-established are places such as the Dial Arch Pub with its classic British fare, Boulangerie Jade serving up coffee and fresh pastries or PureGym.

UNIT 1

BERKELEY HEAD OFFICE

BARCLAYS

14

222

Both commercial units open out onto Major Draper Square, which provides half an acre of central public realm, with access to nearby commerial tenants such as Salt and M&S, attracting high footfall at all times of the day. 