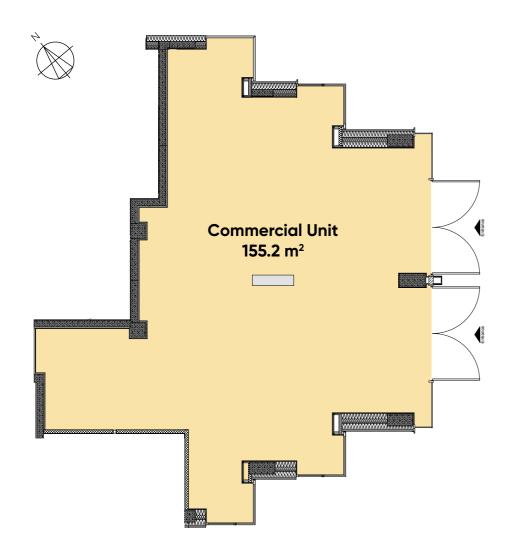

#### Available units

BUILDING

Berkeley currently have two commercial units available, which fall under classes: A1, A2, A3, A4, B1, D1 & D2, ideally suited for a range of uses including food and beverage, retail or gym. These two new commercial units will compliment the already existing businesses at Royal Arsenal Riverside.

# UNIT 1

**MEASURES APPROXIMATELY** 

GROUND – 1,722 SQFT MEZZANINE – 1,076 SQFT TOTAL – 2,798 SQFT

UNIT 3

MEASURES APPROXIMATELY

GROUND – 2,939 SQFT MEZZANINE – 1,894 SQFT TOTAL – 4,833 SQFT

tography of Dial Arch (Yound