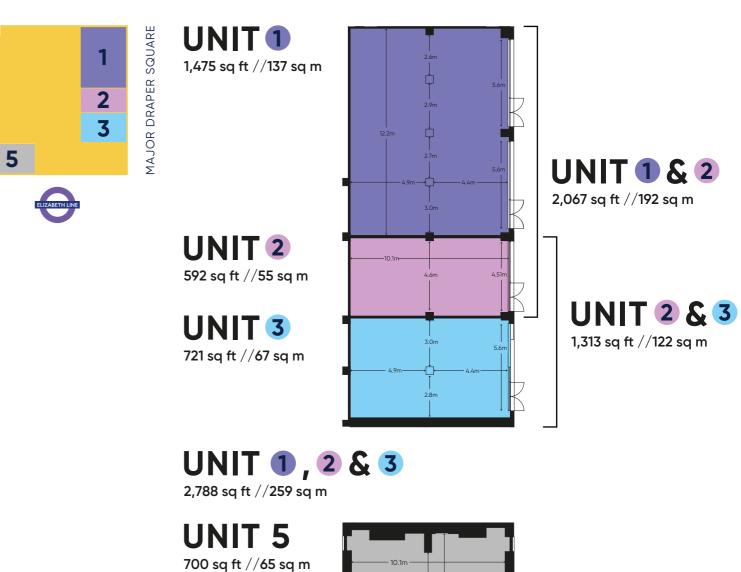

#### **The Officers' House**

The Officers' House is split into two blocks. Block A, which is Grade II listed and Block B, which is new build. Within the two blocks are five retail units ranging from 592 sq ft up to 2,788 sq ft. With generous frontages and the possibility for outdoor seating, there are opportunities for every business to maximise customer engagement.

The Officers' House is split into two blocks. Block A, which is Grade II listed and Block B, which is new build. Within the two blocks are five retail units ranging from 592 sq ft up to 2,788 sq ft.

With generous frontages and the possibility for outdoor seating, there are opportunities for every business to maximise customer engagement.