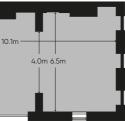

# UNIT 1

**MEASURES APPROXIMATELY** 

GROUND – 1,722 SQFT MEZZANINE – 1,076 SQFT TOTAL – 2,798 SQFT

UNIT 3

MEASURES APPROXIMATELY

GROUND – 2,939 SQFT MEZZANINE – 1,894 SQFT TOTAL – 4,833 SQFT

tography of Dial Arch (Yound

#### **Ground Floor**

20