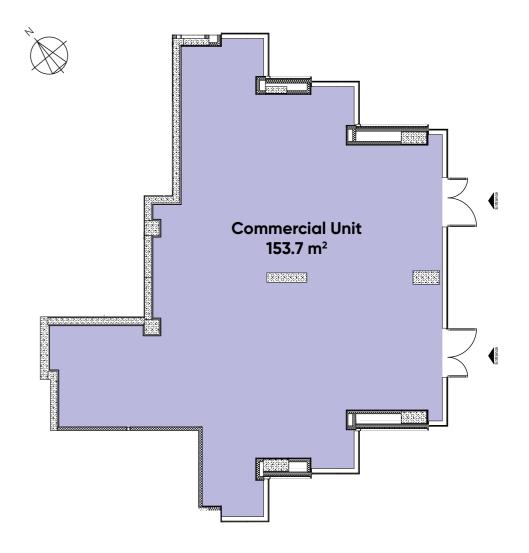

## West Quay

Navigator Wharf and Seafarers Wharf are located within West Quay, Royal Arsenal Riverside's prime waterfront phase comprising a cluster of six stunning towers.

Adjacent to the new four acre Maribor Park and just a short walk to the on-site Elizabeth Line, these are perfectly placed commercial units befitting from flexible planning uses.

Navigator Wharf is available for immediate occupation, whilst Seafarers Wharf is due for completion Q1 2024.

**COMMERCIAL UNIT** 

### **Navigator Wharf**

(Immediately Available)