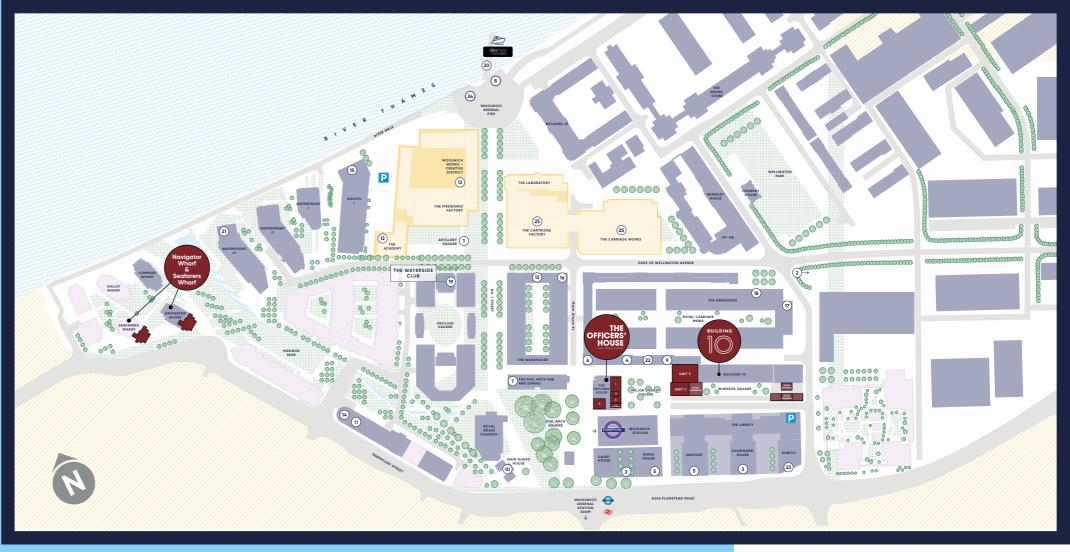

13,000 RESIDENTS ON COMPLETION OF THE DEVELOPMENT 3,900 HOMES DELIVERED TO DATE

**5,700** 

WHEN COMPLETE

**8,300** CURRENT RESIDENTS OF THE DEVELOPMENT

| Completed Phase Woolwich Works                                                                                                                                                                                                                                                                                                                                                                                                                                                                                                                                                                                                                                                                                                          |  |
|-----------------------------------------------------------------------------------------------------------------------------------------------------------------------------------------------------------------------------------------------------------------------------------------------------------------------------------------------------------------------------------------------------------------------------------------------------------------------------------------------------------------------------------------------------------------------------------------------------------------------------------------------------------------------------------------------------------------------------------------|--|
| Woolwich Works                                                                                                                                                                                                                                                                                                                                                                                                                                                                                                                                                                                                                                                                                                                          |  |
|                                                                                                                                                                                                                                                                                                                                                                                                                                                                                                                                                                                                                                                                                                                                         |  |
| Available Commercial Units                                                                                                                                                                                                                                                                                                                                                                                                                                                                                                                                                                                                                                                                                                              |  |
| <ol> <li>Farmers' Market</li> <li>Marks &amp; Spencer Foodhall</li> <li>Sainsbury's Local</li> <li>Tesco</li> <li>Barclays</li> <li>Boulangerie Jade</li> <li>Dial Arch Pub and Dining</li> <li>Con Gusto Restaurant</li> <li>SALT Craft + Pizza</li> <li>The Guard House</li> <li>Beefeater Restaurant</li> <li>Woolwich Works - Creative District</li> <li>Club Concierge</li> <li>Premier Inn Hotel</li> <li>Berkeley Sales &amp; Marketing Suite</li> <li>Royal Arsenal Dentist</li> <li>Royal Arsenal Medical Centre</li> <li>Zeeba Daycare</li> <li>Woolwich Arsenal Pier (Uber Boat)</li> <li>The Yoga Space London</li> <li>Foxtons</li> <li>Smart Mobility Living Lab</li> <li>The Rooms London</li> <li>Punchdrunk</li> </ol> |  |

The site plan is indicative only, subject to change and subject to planning. In line with our policy of continuous improvement we reserve the right to alter the layout, building style, landscaping and specification at anytime without notice.