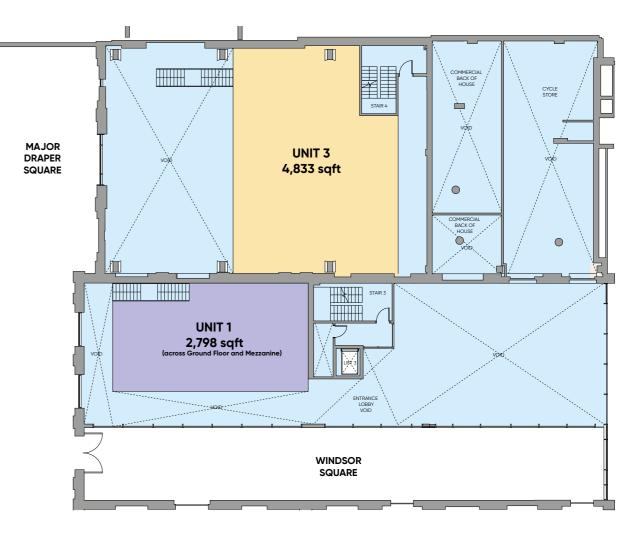

# UNIT 1

**MEASURES APPROXIMATELY** 

GROUND – 1,722 SQFT MEZZANINE – 1,076 SQFT TOTAL – 2,798 SQFT

UNIT 3

MEASURES APPROXIMATELY

GROUND – 2,939 SQFT MEZZANINE – 1,894 SQFT TOTAL – 4,833 SQFT

tography of Dial Arch (Yound

#### **Ground Floor**

20