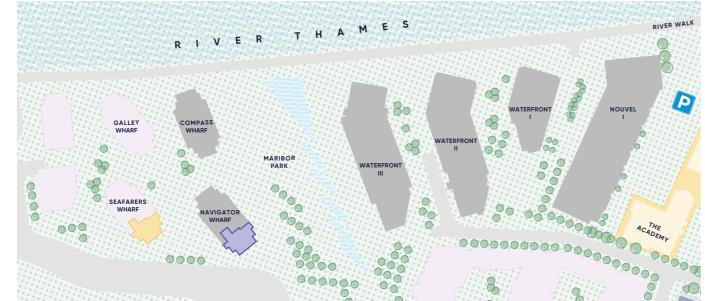

#### Navigator Wharf & Seafarers Wharf

Set beside one of the world's most iconic waterways, Navigator Wharf & Seafarers Wharf are located at the edge of the new four acre Maribor Park, which leads through Royal Arsenal Riverside. There are a growing number of cafés, bars and restaurants nearby.

## West Quay

Navigator Wharf and Seafarers Wharf are located within West Quay, Royal Arsenal Riverside's prime waterfront phase comprising a cluster of six stunning towers.

Adjacent to the new four acre Maribor Park and just a short walk to the on-site Elizabeth Line, these are perfectly placed commercial units befitting from flexible planning uses.

Navigator Wharf is available for immediate occupation, whilst Seafarers Wharf is due for completion Q1 2024.

**COMMERCIAL UNIT** 

### **Navigator Wharf**

(Immediately Available)