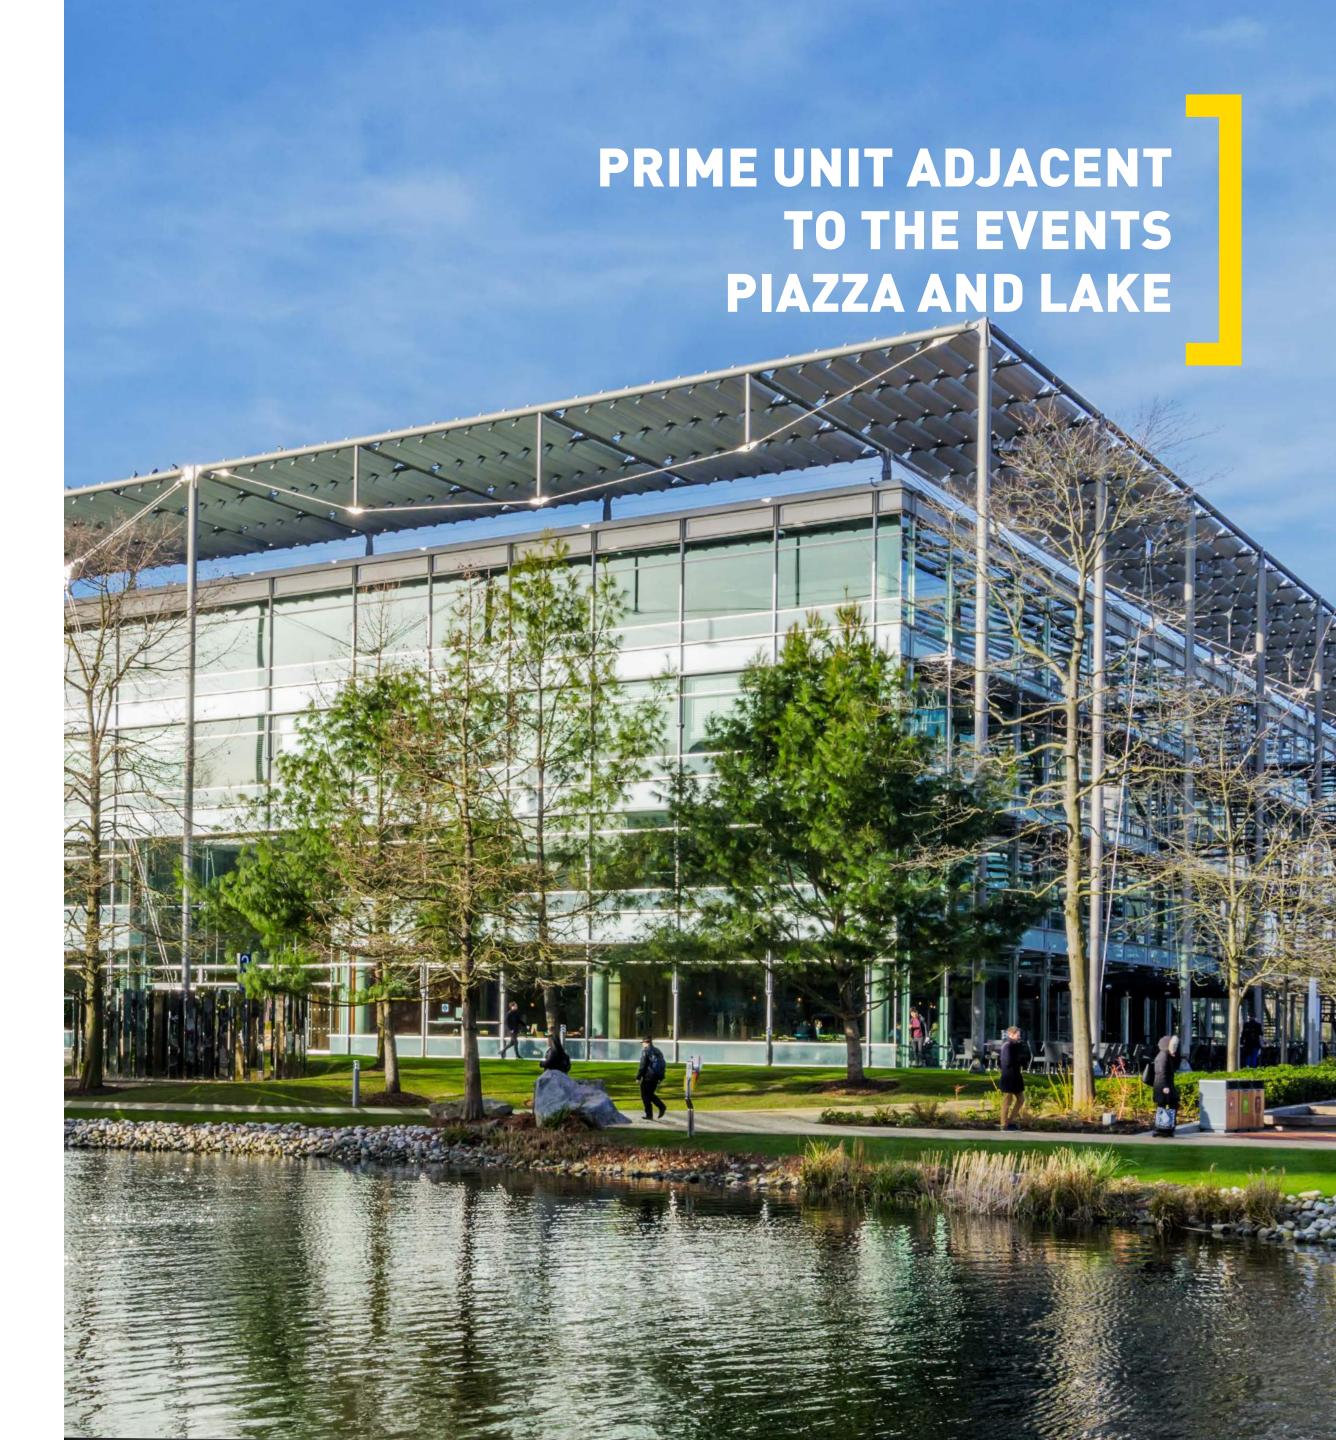

t Road 12 minutes
Liverpool Street 18 minutes
Canary Wharf 25 minutes
Reading 41 minutes



## CHISWICK PARK

## **ONSITE AMENITIES**

- A Starbucks Coffee
- **B** Enjoy-Work Office
- C Virgin Active Health Club
- WHSmith
- **E** Go Chisou
- F Pret A Manger
- **G** Starbucks Coffee
- H The Union Bar & Grill
- ATM Machine
- J Kafe 23
- K Events Plaza
- Little Cherubs Nursery
- M Bus Stop
- N Meeting tee pee
- O Cycle hub



BUILDING 03

## **Part Ground Floor**

5,757 sq ft

### Lease Term

The property is available by way of a new effective full repairing and insuring lease for a term of years to be agreed.

## Rent

Upon Application.

**Business Rates: Rateable Value (From April 2023)**£97,500

**Rates Payable (23/24)** £49,920

**Service Charge** £3.55psf



floor plans indicative only





BUILDING 10

## **Part Ground Floor**

8,931 sq ft

### Lease Term

The property is available by way of a new effective full repairing and insuring lease for a term of years to be agreed.

#### Rent

Upon Application.

### Business Rates: Rateable Value

To be re-assessed.

## Rates Payable (23/24)

To be re-assessed.

## Service Charge

£3.50psf

## Availability

Unit has potential to be split and is suitable for a range of Retail, Workspace and Leisure uses.



floor plans indicative only

## IN EXTRAORDINARY COMPANY

## JUST SOME OF YOUR OUTSTANDING NEIGHBOURS ON THE PARK



































































## CHISWICK PARK #LONDON W4



CFC

**Liam Jones** 

liam@forge-cp.com 07990 335 016

Harry Hill

harry@forge-cp.com 07585 545 068 Alex Lowry alex@