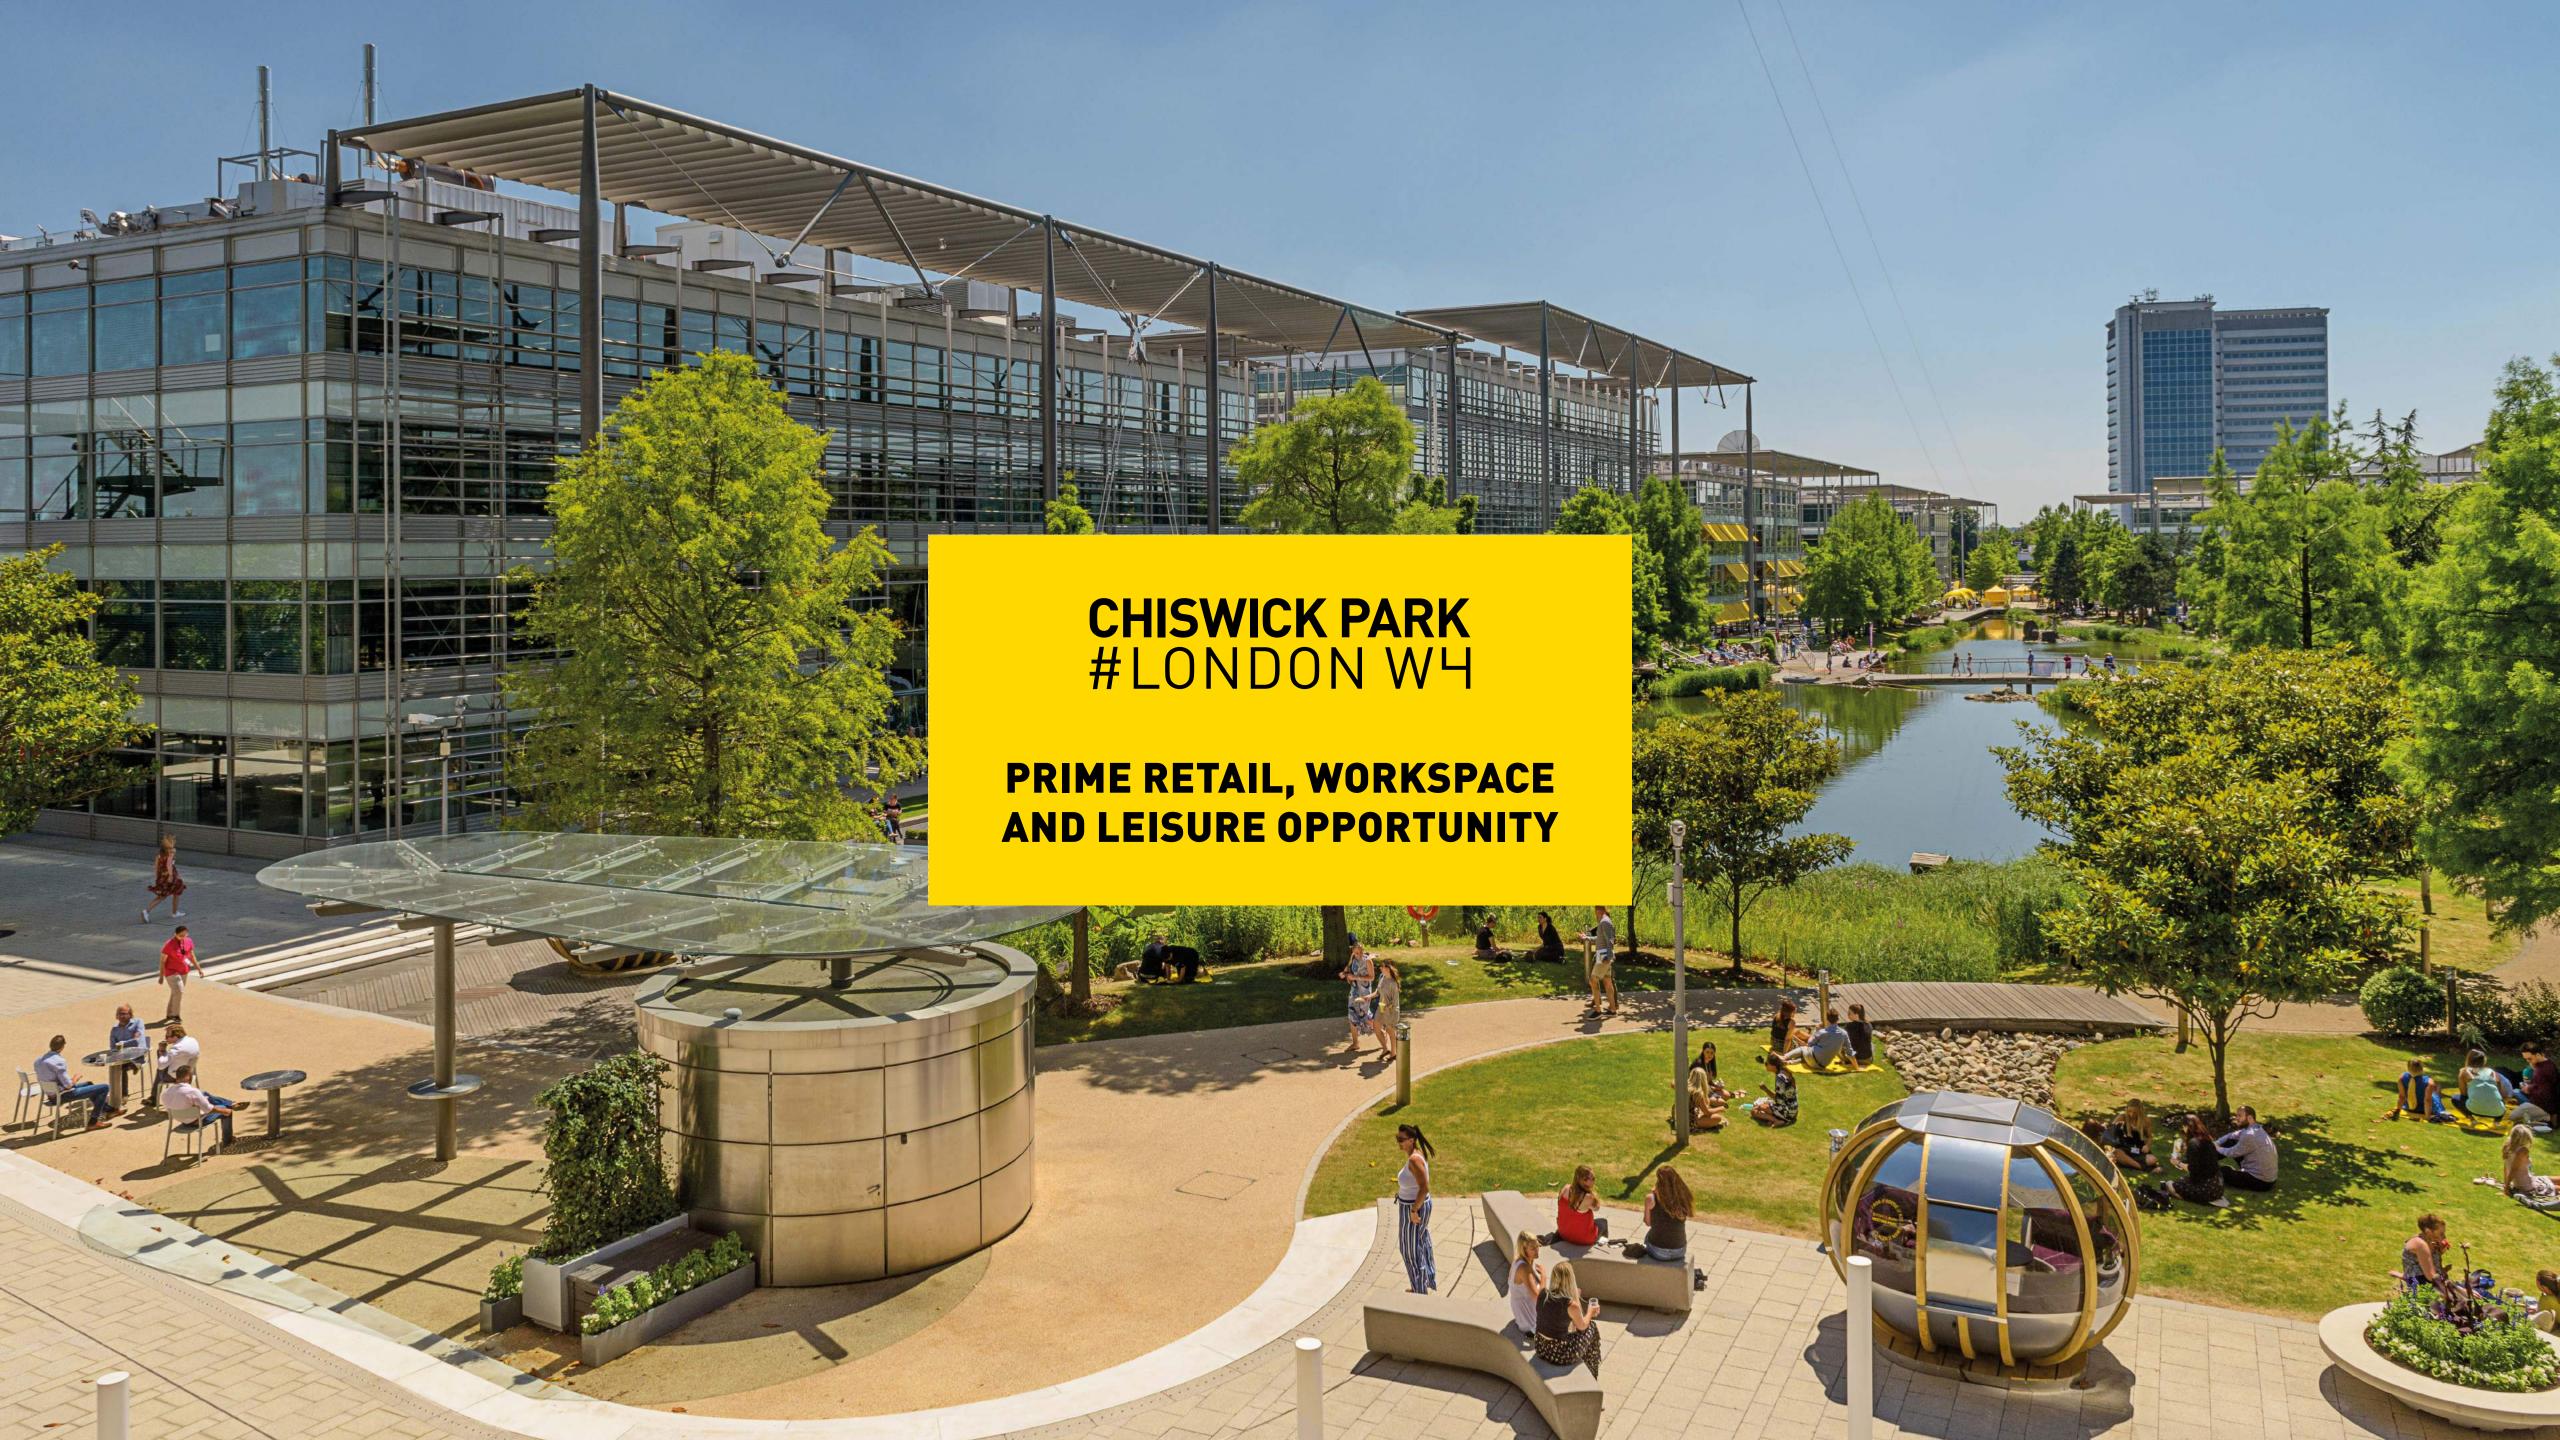

# BRILLIANTLY CONNECTED TO LONDON'S TRANSPORT NETWORK AND BEYOND

#### **PRINCIPAL MAINLINE STATIONS**

Clapham Junction 15 minutes
Victoria 20 minutes
Paddington 23 minutes
Waterloo 26 minutes
King's Cross/St Pancras Int. 31 minutes

#### **SELECTED UNDERGROUND STATIONS**

Earl's Court 13 minutes Kinghtsbridge 17 minutes Green Park 21 minutes Holborn 27 minutes Bank 40 minutes

### PRINCIPLE INTERNATIONAL AIRPORTS

London Heathrow 37 minutes London Gatwick 51 minutes Luton 57 minutes City 61 minutes Stansted 80 minutes

## CROSSRAIL- THE ELIZABETH LINE (FROM EALING BROADWAY - 2022)

12 minutes from Chiswick Park via Chiswick Park Station
Paddington 7 minutes
Tottenham Court Road 12 minutes
Liverpool Street 18 minutes
Canary Wharf 25 minutes
Reading 41 minutes



## CHISWICK PARK

## *