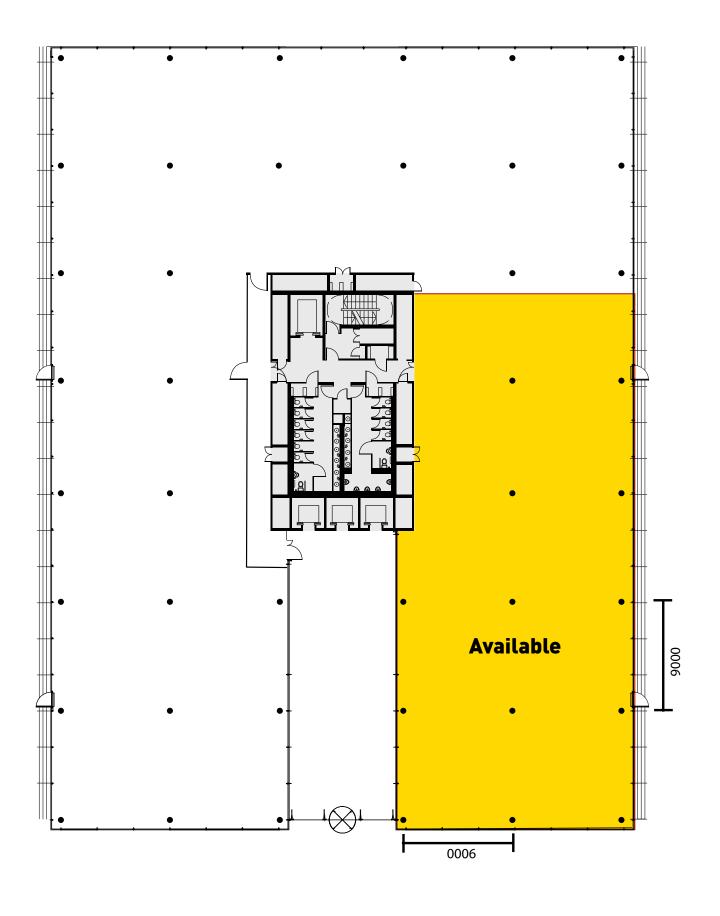

## **Part Ground Floor**

8,931 sq ft

## Availability

Unit has potential to be split and is suitable for a range of Retail, Workspace and Leisure uses.

floor plans indicative only