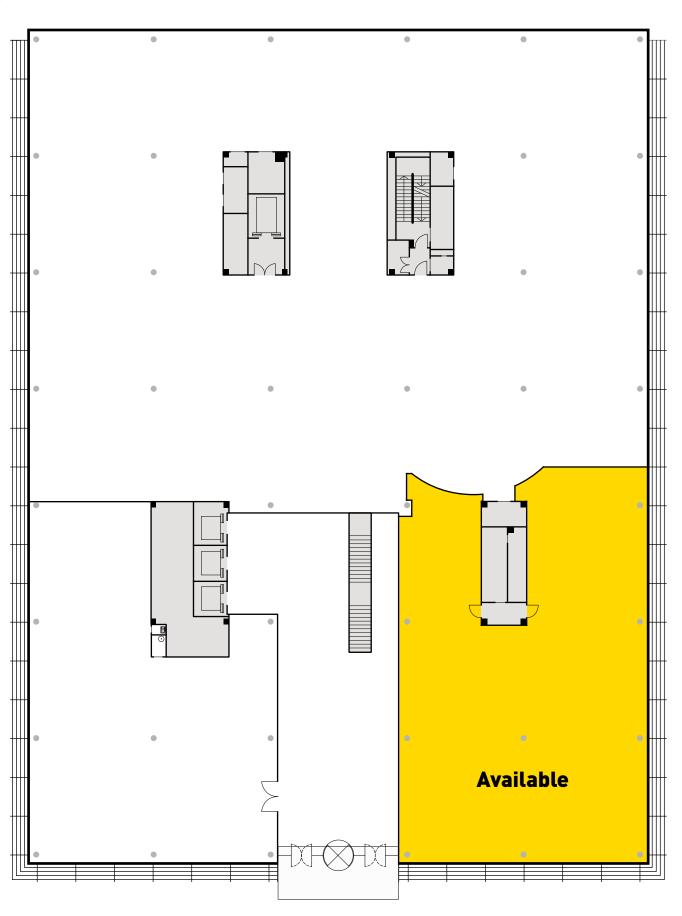

ington 7 minutes
Tottenham Court Road 12 minutes
Liverpool Street 18 minutes
Canary Wharf 25 minutes
Reading 41 minutes



## CHISWICK PARK

## **ONSITE AMENITIES**

- A Starbucks Coffee
- **B** Enjoy-Work Office
- C Virgin Active Health Club
- WHSmith
- **E** Go Chisou
- F Pret A Manger
- **G** Starbucks Coffee
- H The Union Bar & Grill
- ATM Machine
- J Kafe 23
- K Events Plaza
- Little Cherubs Nursery
- M Bus Stop
- N Meeting tee pee
- O Cycle hub



BUILDING 03

## **Part Ground Floor**

5,757 sq ft

### Lease Term

The property is available by way of a new effective full repairing and insuring lease for a term of years to be agreed.

## Rent

Upon Application.

**Business Rates: Rateable Value (From April 2023)**£97,500

**Rates Payable (23/24)** £49,920

**Service Charge** £3.55psf



floor plans indicative only





BUILDING 10

## **Part Ground Floor**

8,931 sq ft

### Lease Term

The property is available by way of a new effective full repairing and insuring lease for a term of years to be agreed.

#### Rent

Upon Application.

### Business Rates: Rateable Value

To be re-assessed.

## Rates Payable (23/24)

To be re-assessed.

## Service Charge

£3.50psf

## Availability

Unit has potential to be split and is suitable for a range of Retail, Workspace and Leisure uses.



floor plans indicative only

## IN EXTRAORDINARY COMPANY

## JUST SOME OF YOUR OUTSTANDING NEIGHBOURS ON THE PARK



































































## CHISWICK PARK #LONDON W4



CFC

**Liam Jones** 

liam@forge-cp.com 07990 335 016

Harry Hill

harry@forge-cp.com