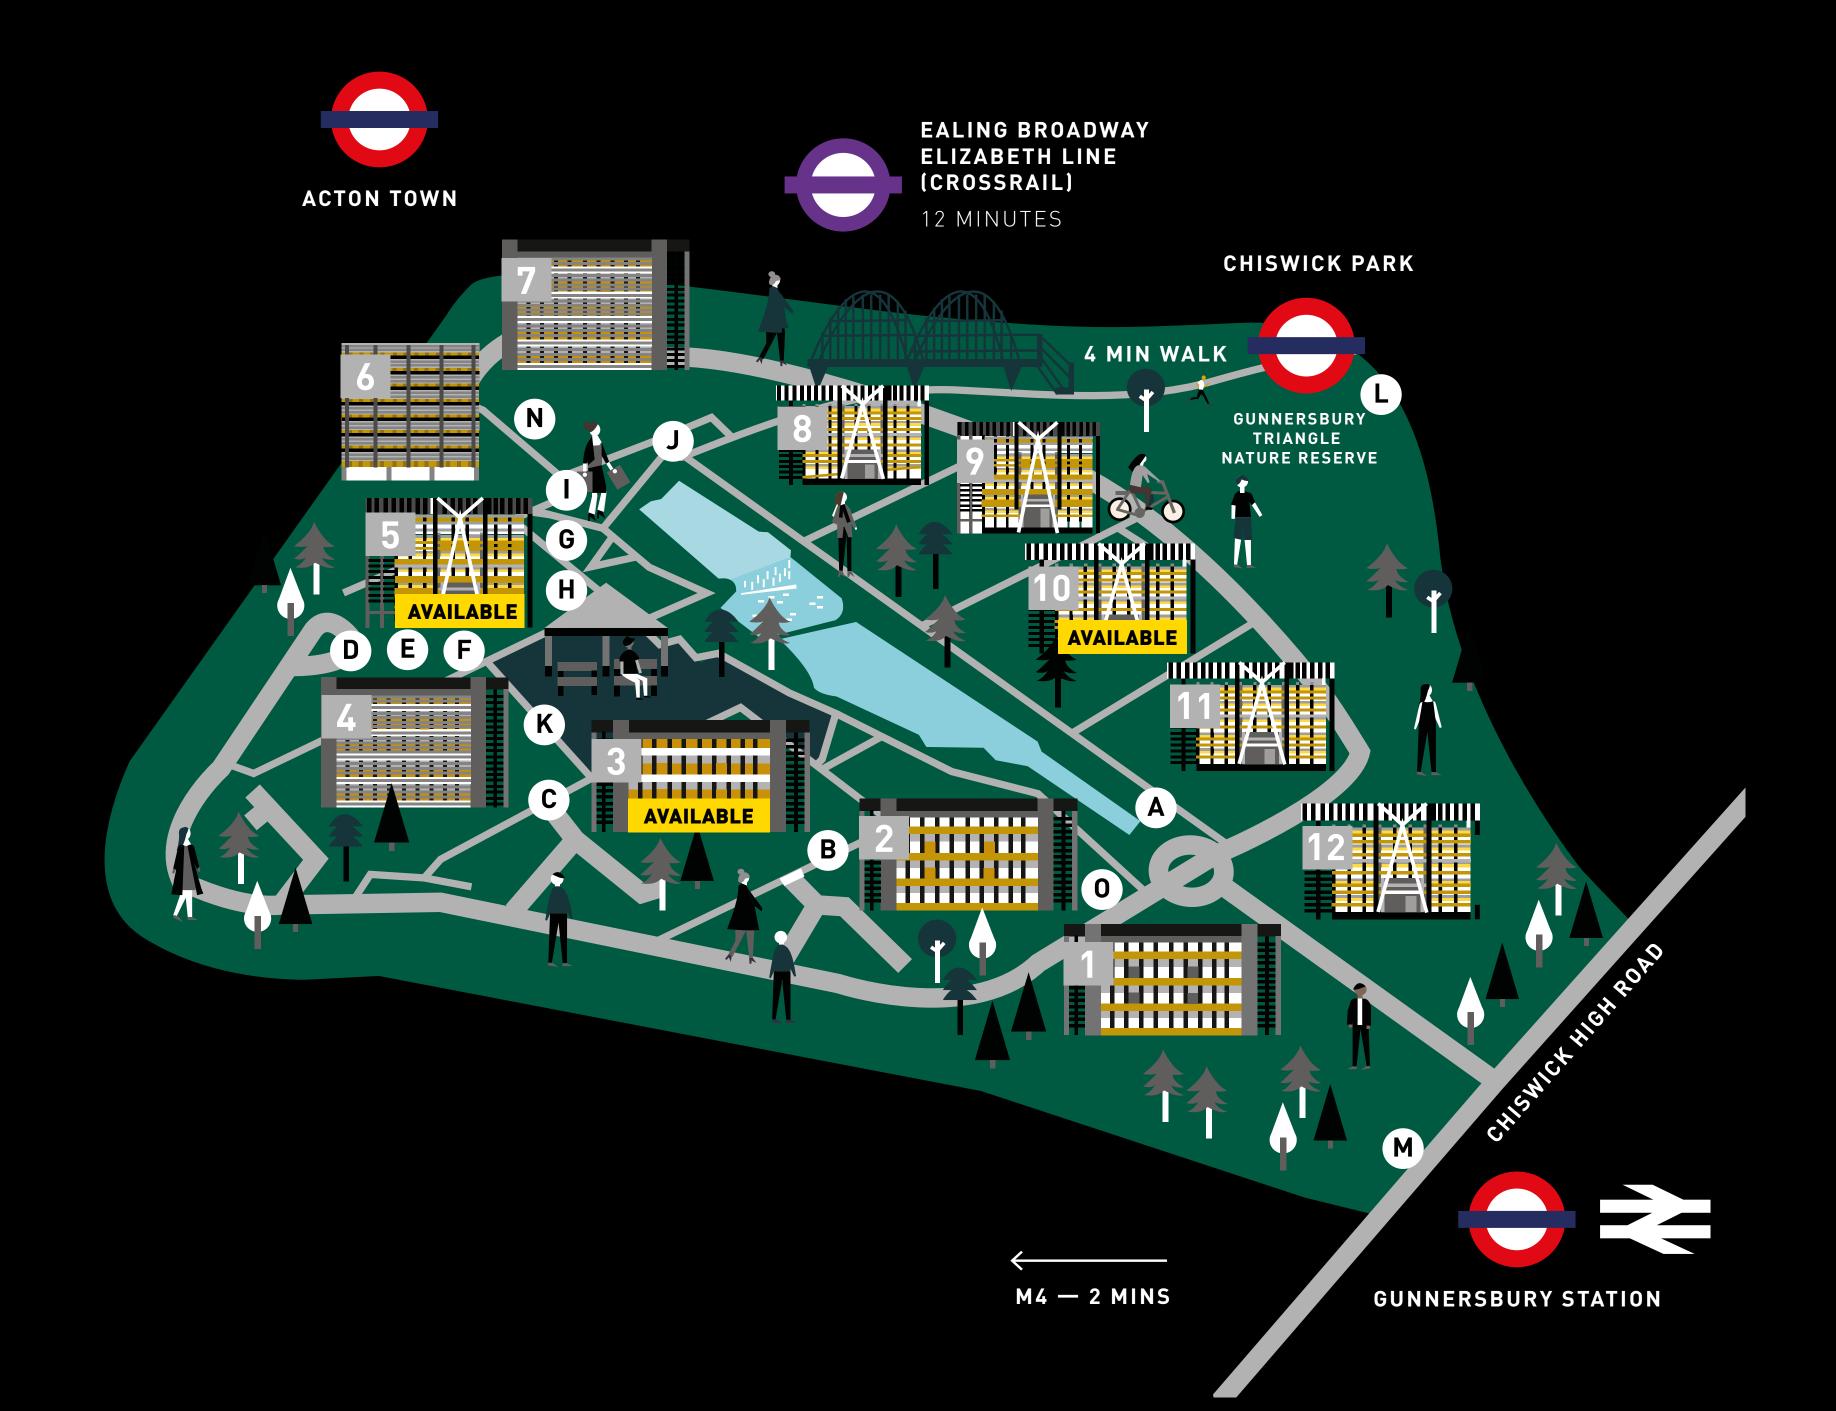

## **ONSITE AMENITIES**

- A Starbucks Coffee
- **B** Enjoy-Work Office
- C Virgin Active Health Club
- WHSmith
- **E** Go Chisou
- F Pret A Manger
- **G** Starbucks Coffee
- H The Union Bar & Grill
- ATM Machine
- J Kafe 23
- K Events Plaza
- Little Cherubs Nursery
- M Bus Stop
- N Meeting tee pee
- O Cycle hub

BUILDING 03

## Rent

Upon Application.

**Business Rates: Rateable Value (From April 2023)**£97,500

**Rates Payable (23/24)** £49,920

**Service Charge** £3.55psf

floor plans indicative only

BUILDING 10

## Availability

Unit has potential to be split and is suitable for a range of Retail, Workspace and Leisure uses.

floor plans indicative only