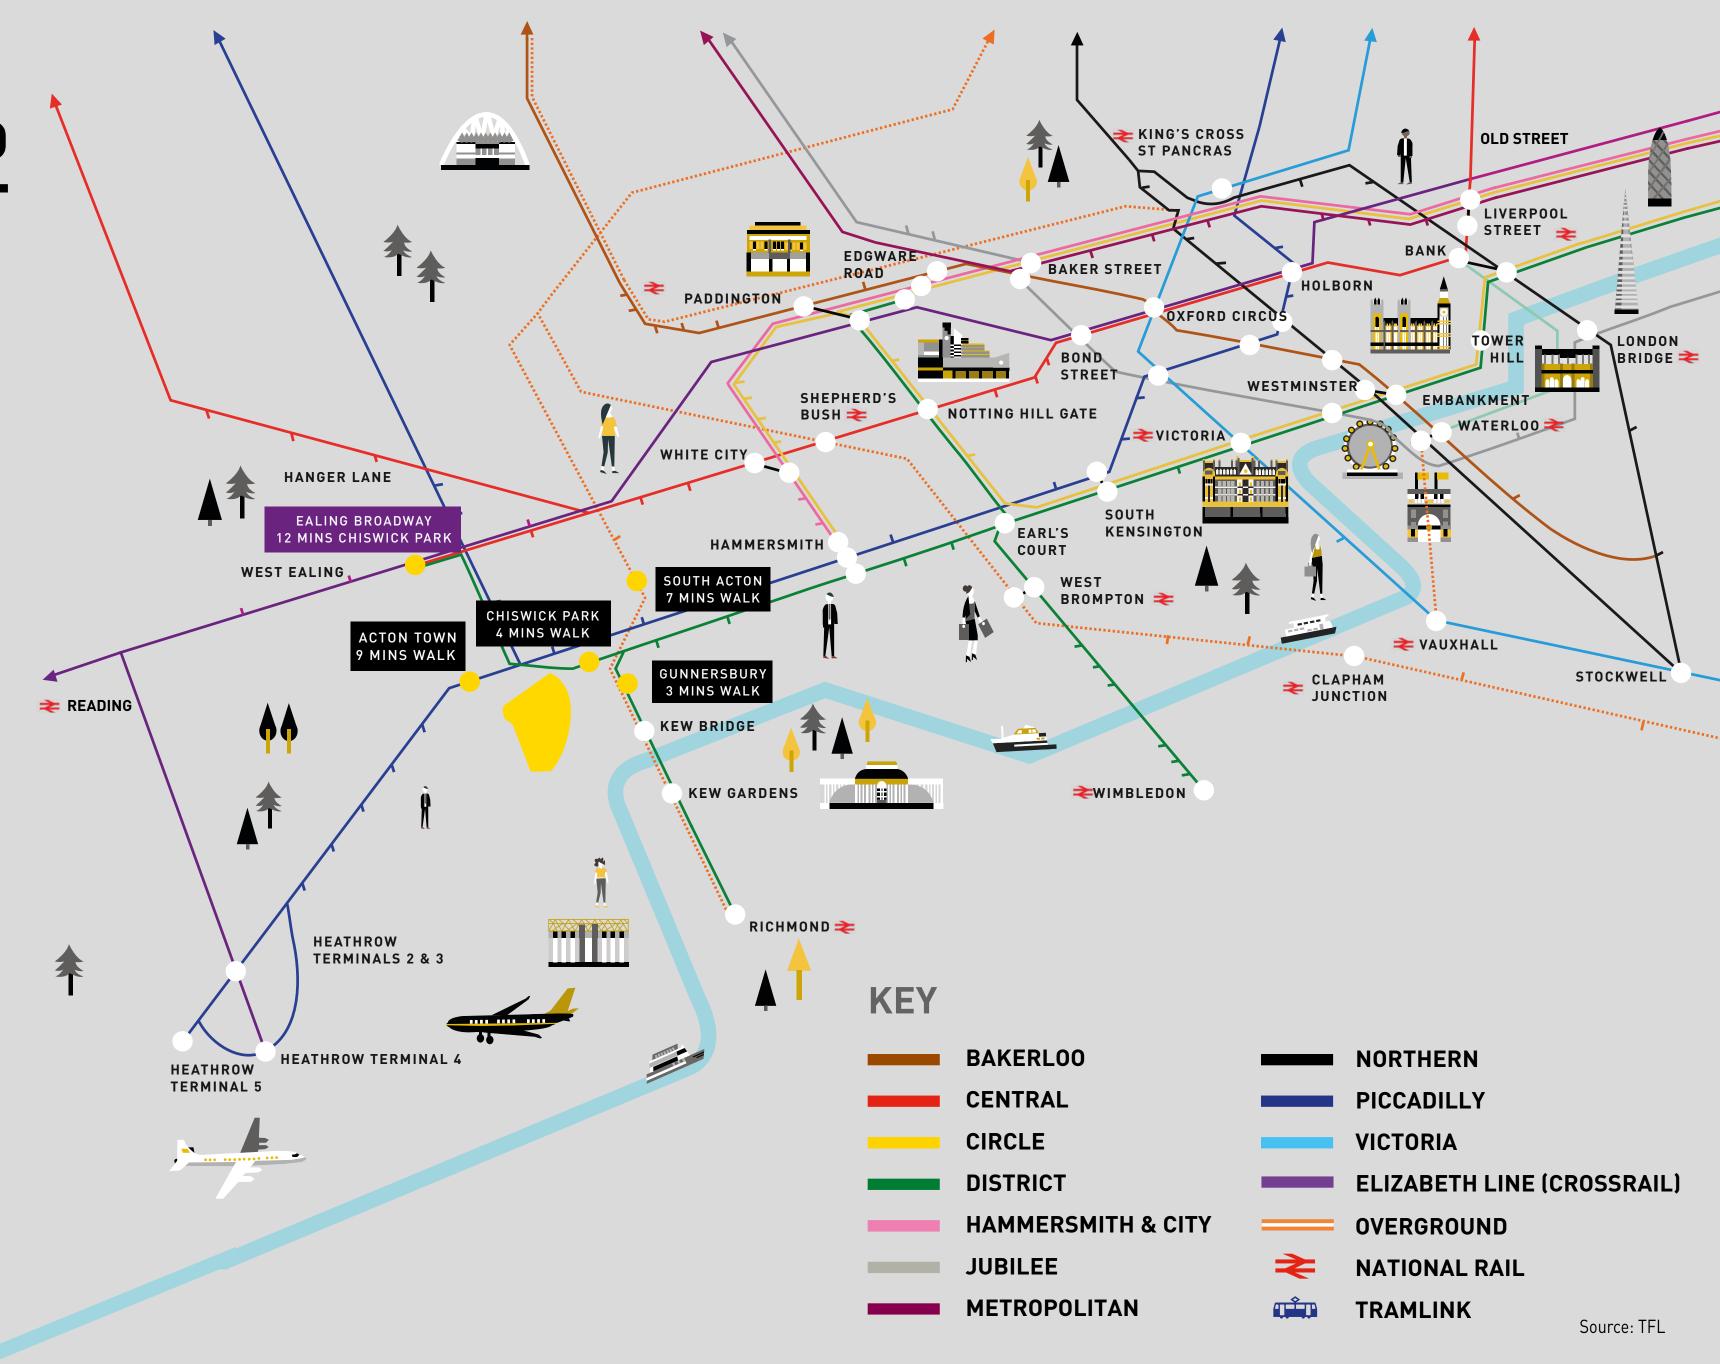

# BRILLIANTLY CONNECTED TO LONDON'S TRANSPORT NETWORK AND BEYOND

#### **PRINCIPAL MAINLINE STATIONS**

Clapham Junction 15 minutes
Victoria 20 minutes
Paddington 23 minutes
Waterloo 26 minutes
King's Cross/St Pancras Int. 31 minutes

#### **SELECTED UNDERGROUND STATIONS**

Earl's Court 13 minutes Kinghtsbridge 17 minutes Green Park 21 minutes Holborn 27 minutes Bank 40 minutes

### PRINCIPLE INTERNATIONAL AIRPORTS

London Heathrow 37 minutes London Gatwick 51 minutes Luton 57 minutes City 61 minutes Stansted 80 minutes

## CROSSRAIL- THE ELIZABETH LINE (FROM EALING BROADWAY - 2022)

12 minutes from Chiswick Park via Chiswick Park Station
Paddington 7 minutes
Tottenham Court Road 12 minutes
Liverpool Street 18 minutes
Canary Wharf 25 minutes
Reading 41 minutes