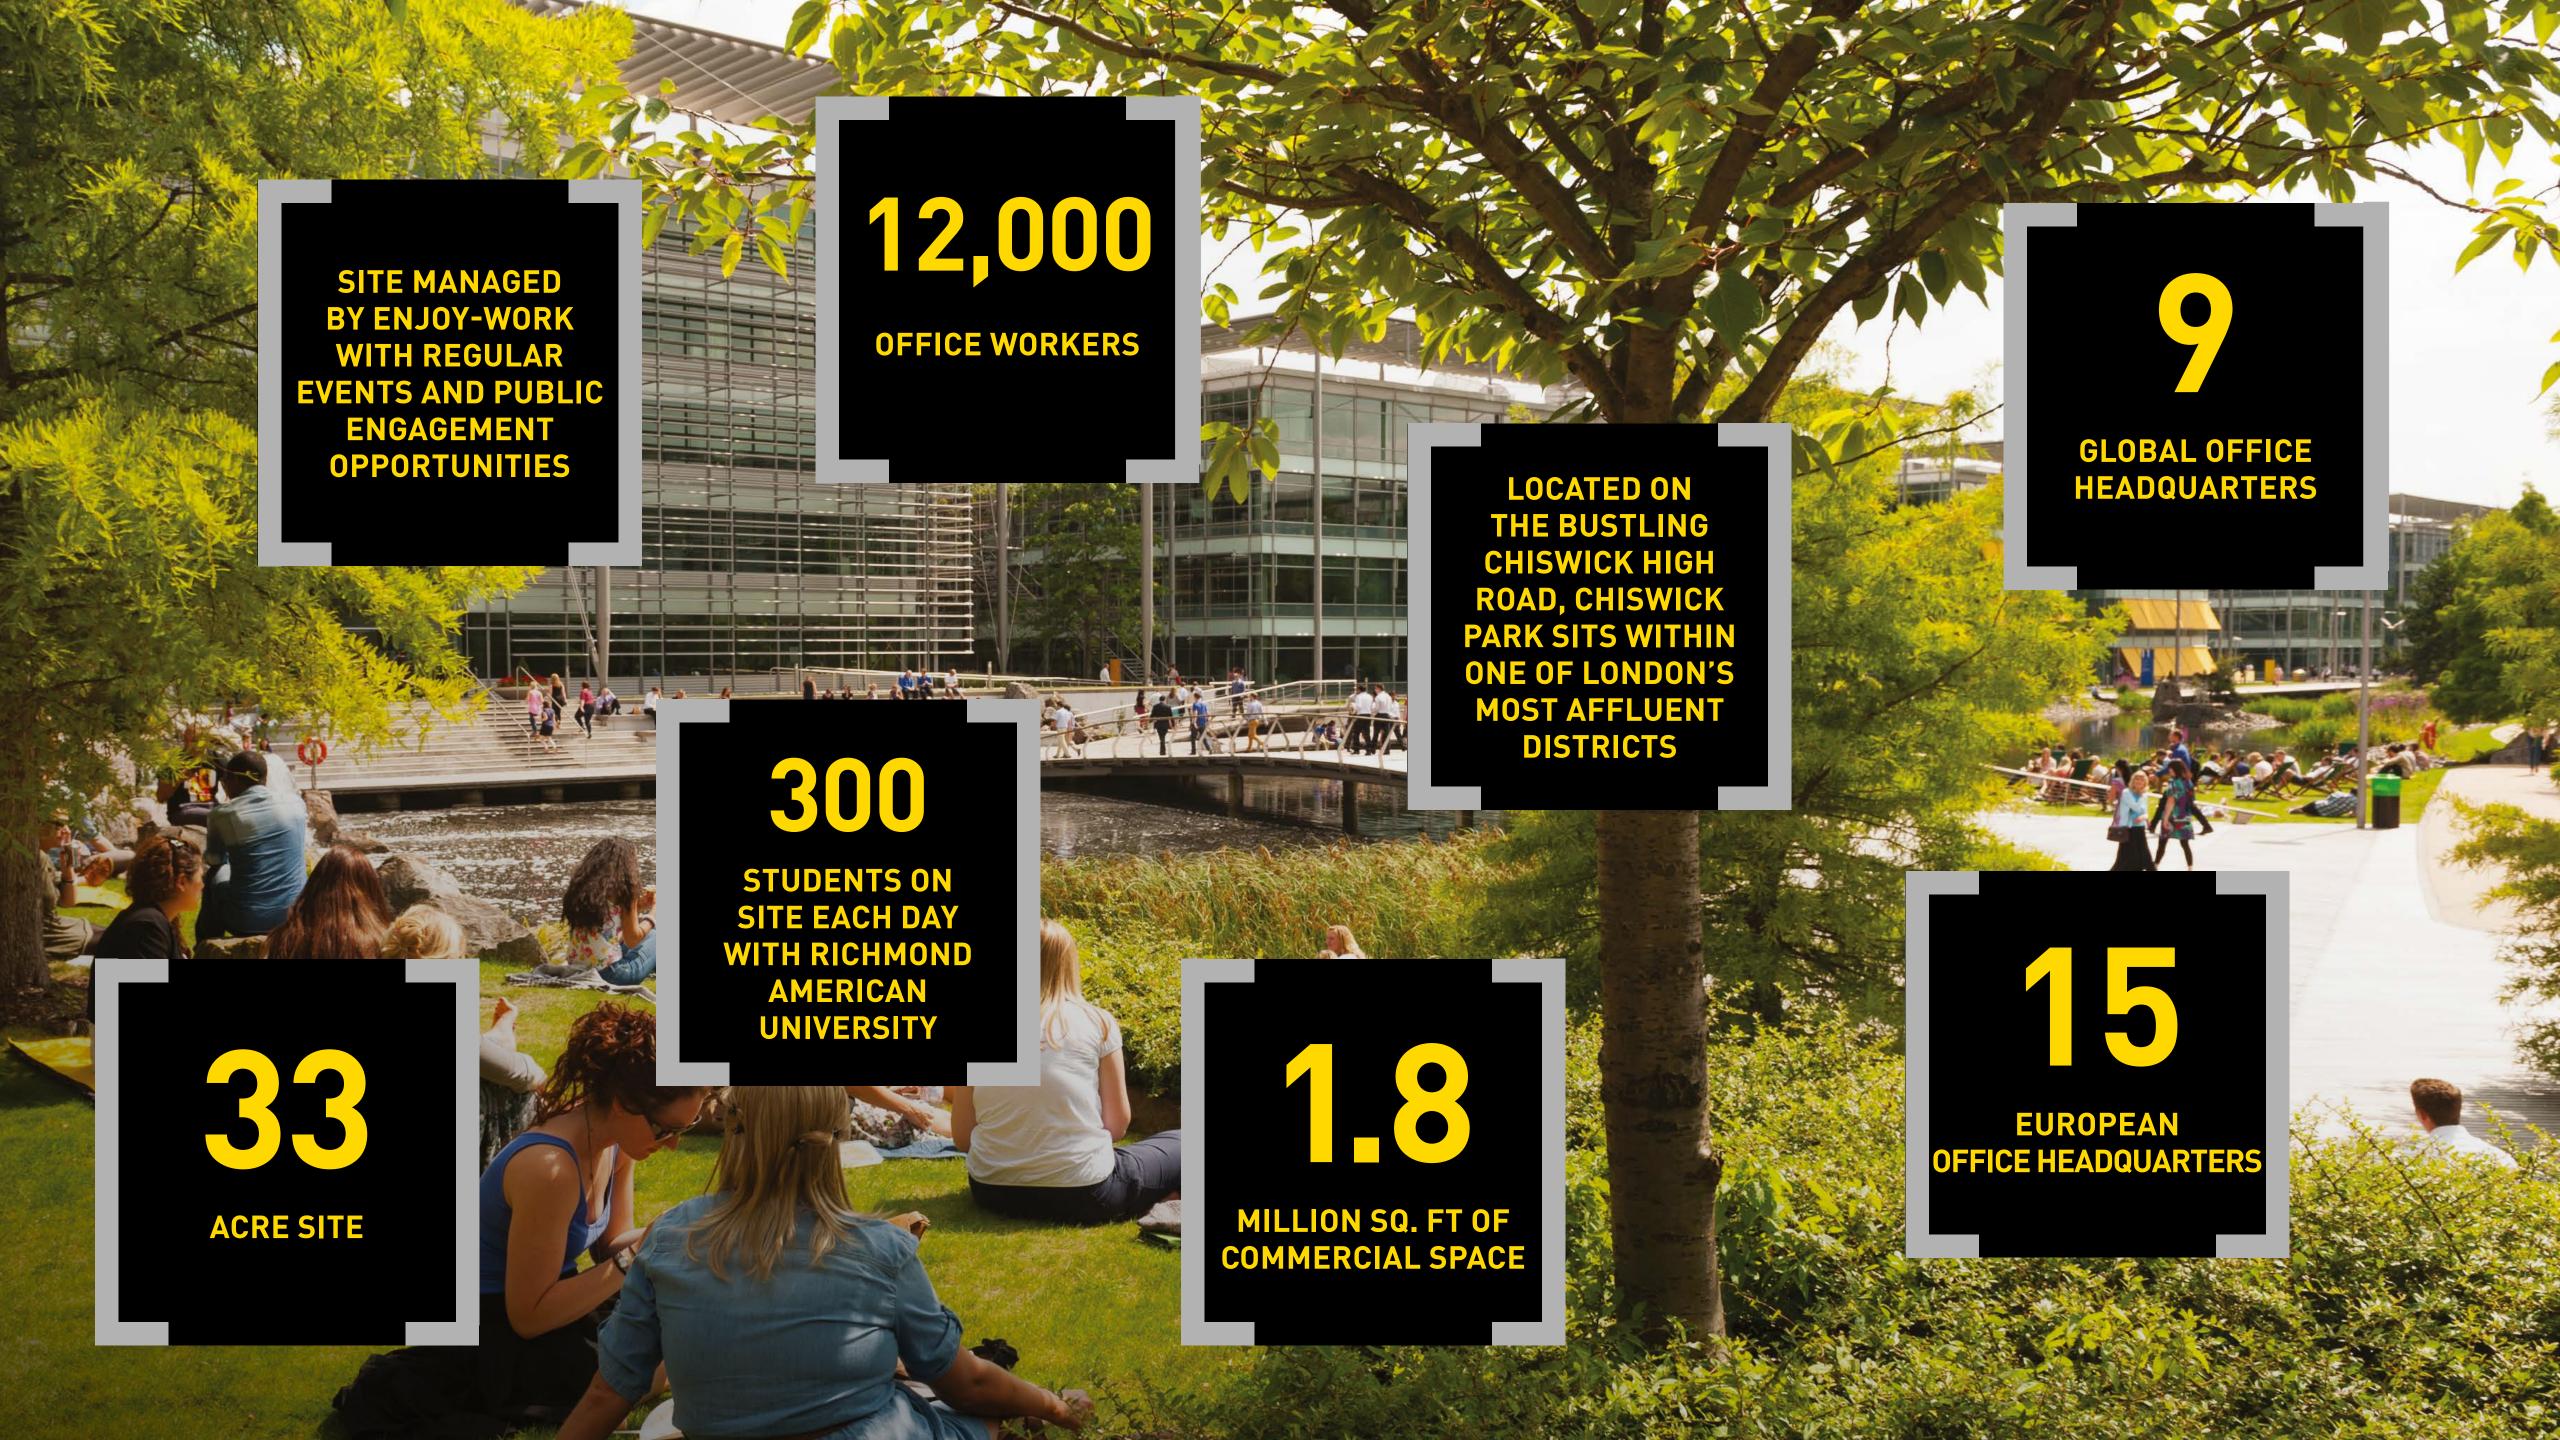

## CHISWICK PARK

## **ONSITE AMENITIES**

- A Starbucks Coffee
- **B** Enjoy-Work Office
- C Virgin Active Health Club
- WHSmith
- **E** Go Chisou
- F Pret A Manger
- **G** Starbucks Coffee
- H The Union Bar & Grill
- ATM Machine
- J Kafe 23
- K Events Plaza
- Little Cherubs Nursery
- M Bus Stop
- N Meeting tee pee
- O Cycle hub