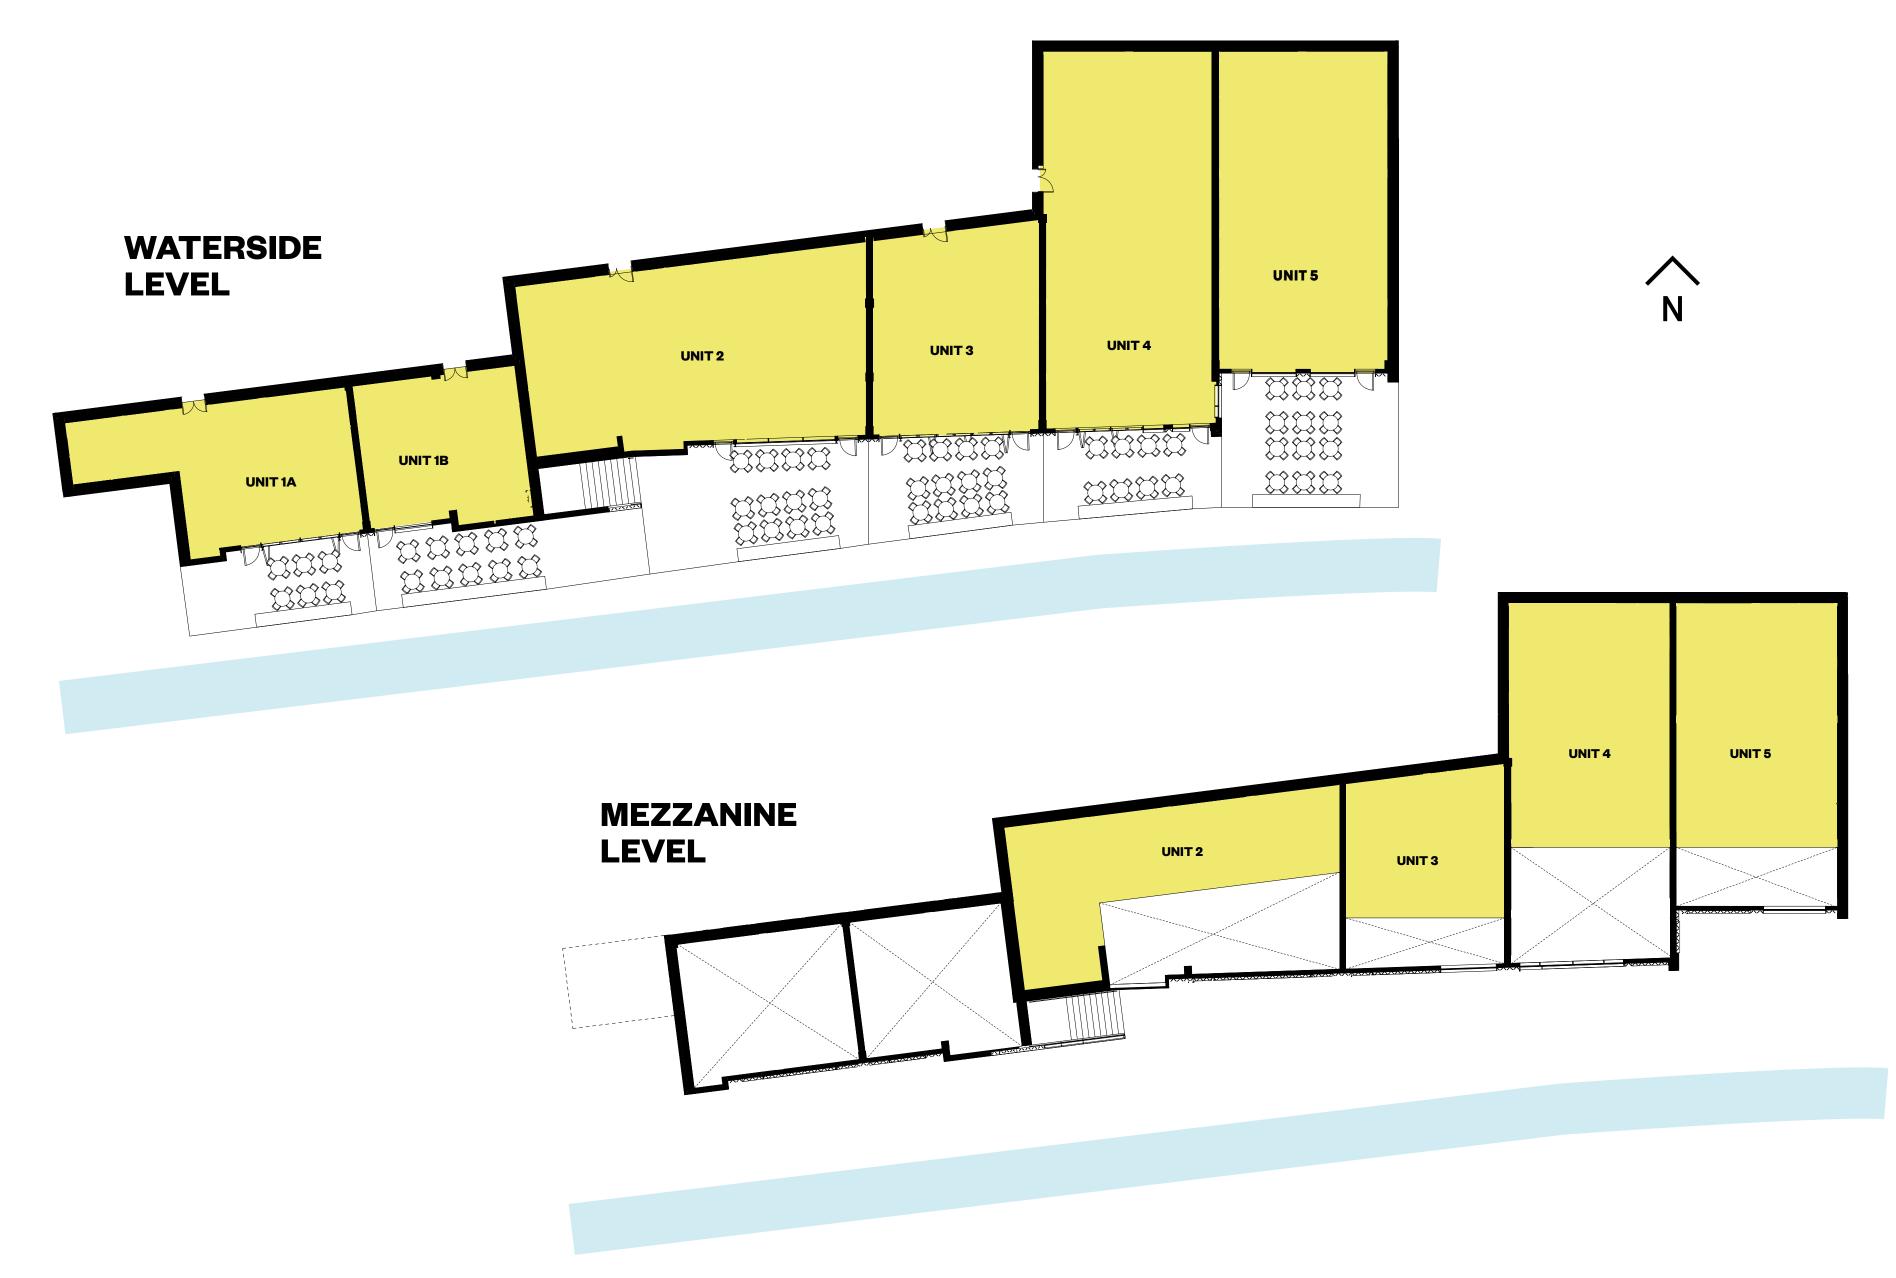

# THE PLAN

| UNIT NUMBER | AREA         | SQ FT (GIA) |
|-------------|--------------|-------------|
| <b>1A</b>   | Ground Floor | 1,181       |
|             | Mezz         | -           |
|             | Terrace      | 334         |
|             | TOTAL        | 1,515       |
|             |              |             |
|             | Ground Floor | 870         |

|    | Ground Floor | 870   |
|----|--------------|-------|
| 1B | Mezz         | -     |
|    | Terrace      | 366   |
|    | TOTAL        | 1,236 |

|   | TOTAL        | 4,123 |
|---|--------------|-------|
| 2 | Terrace      | 570   |
|   | Mezz         | 1,283 |
|   | Ground Floor | 2,270 |

|   | Ground Floor | 1,251 |
|---|--------------|-------|
| 3 | Mezz         | 850   |
|   | Terrace      | 549   |
|   | TOTAL        | 2,650 |

|   | Ground Floor | 1,922 |
|---|--------------|-------|
| 4 | Mezz         | 1,495 |
|   | Terrace      | 495   |
|   | TOTAL        | 3,913 |

| 5 | TOTAL        | 4,300 |
|---|--------------|-------|
|   | Terrace      | 721   |
|   | Mezz         | 1,584 |
|   | Ground Floor | 1,995 |