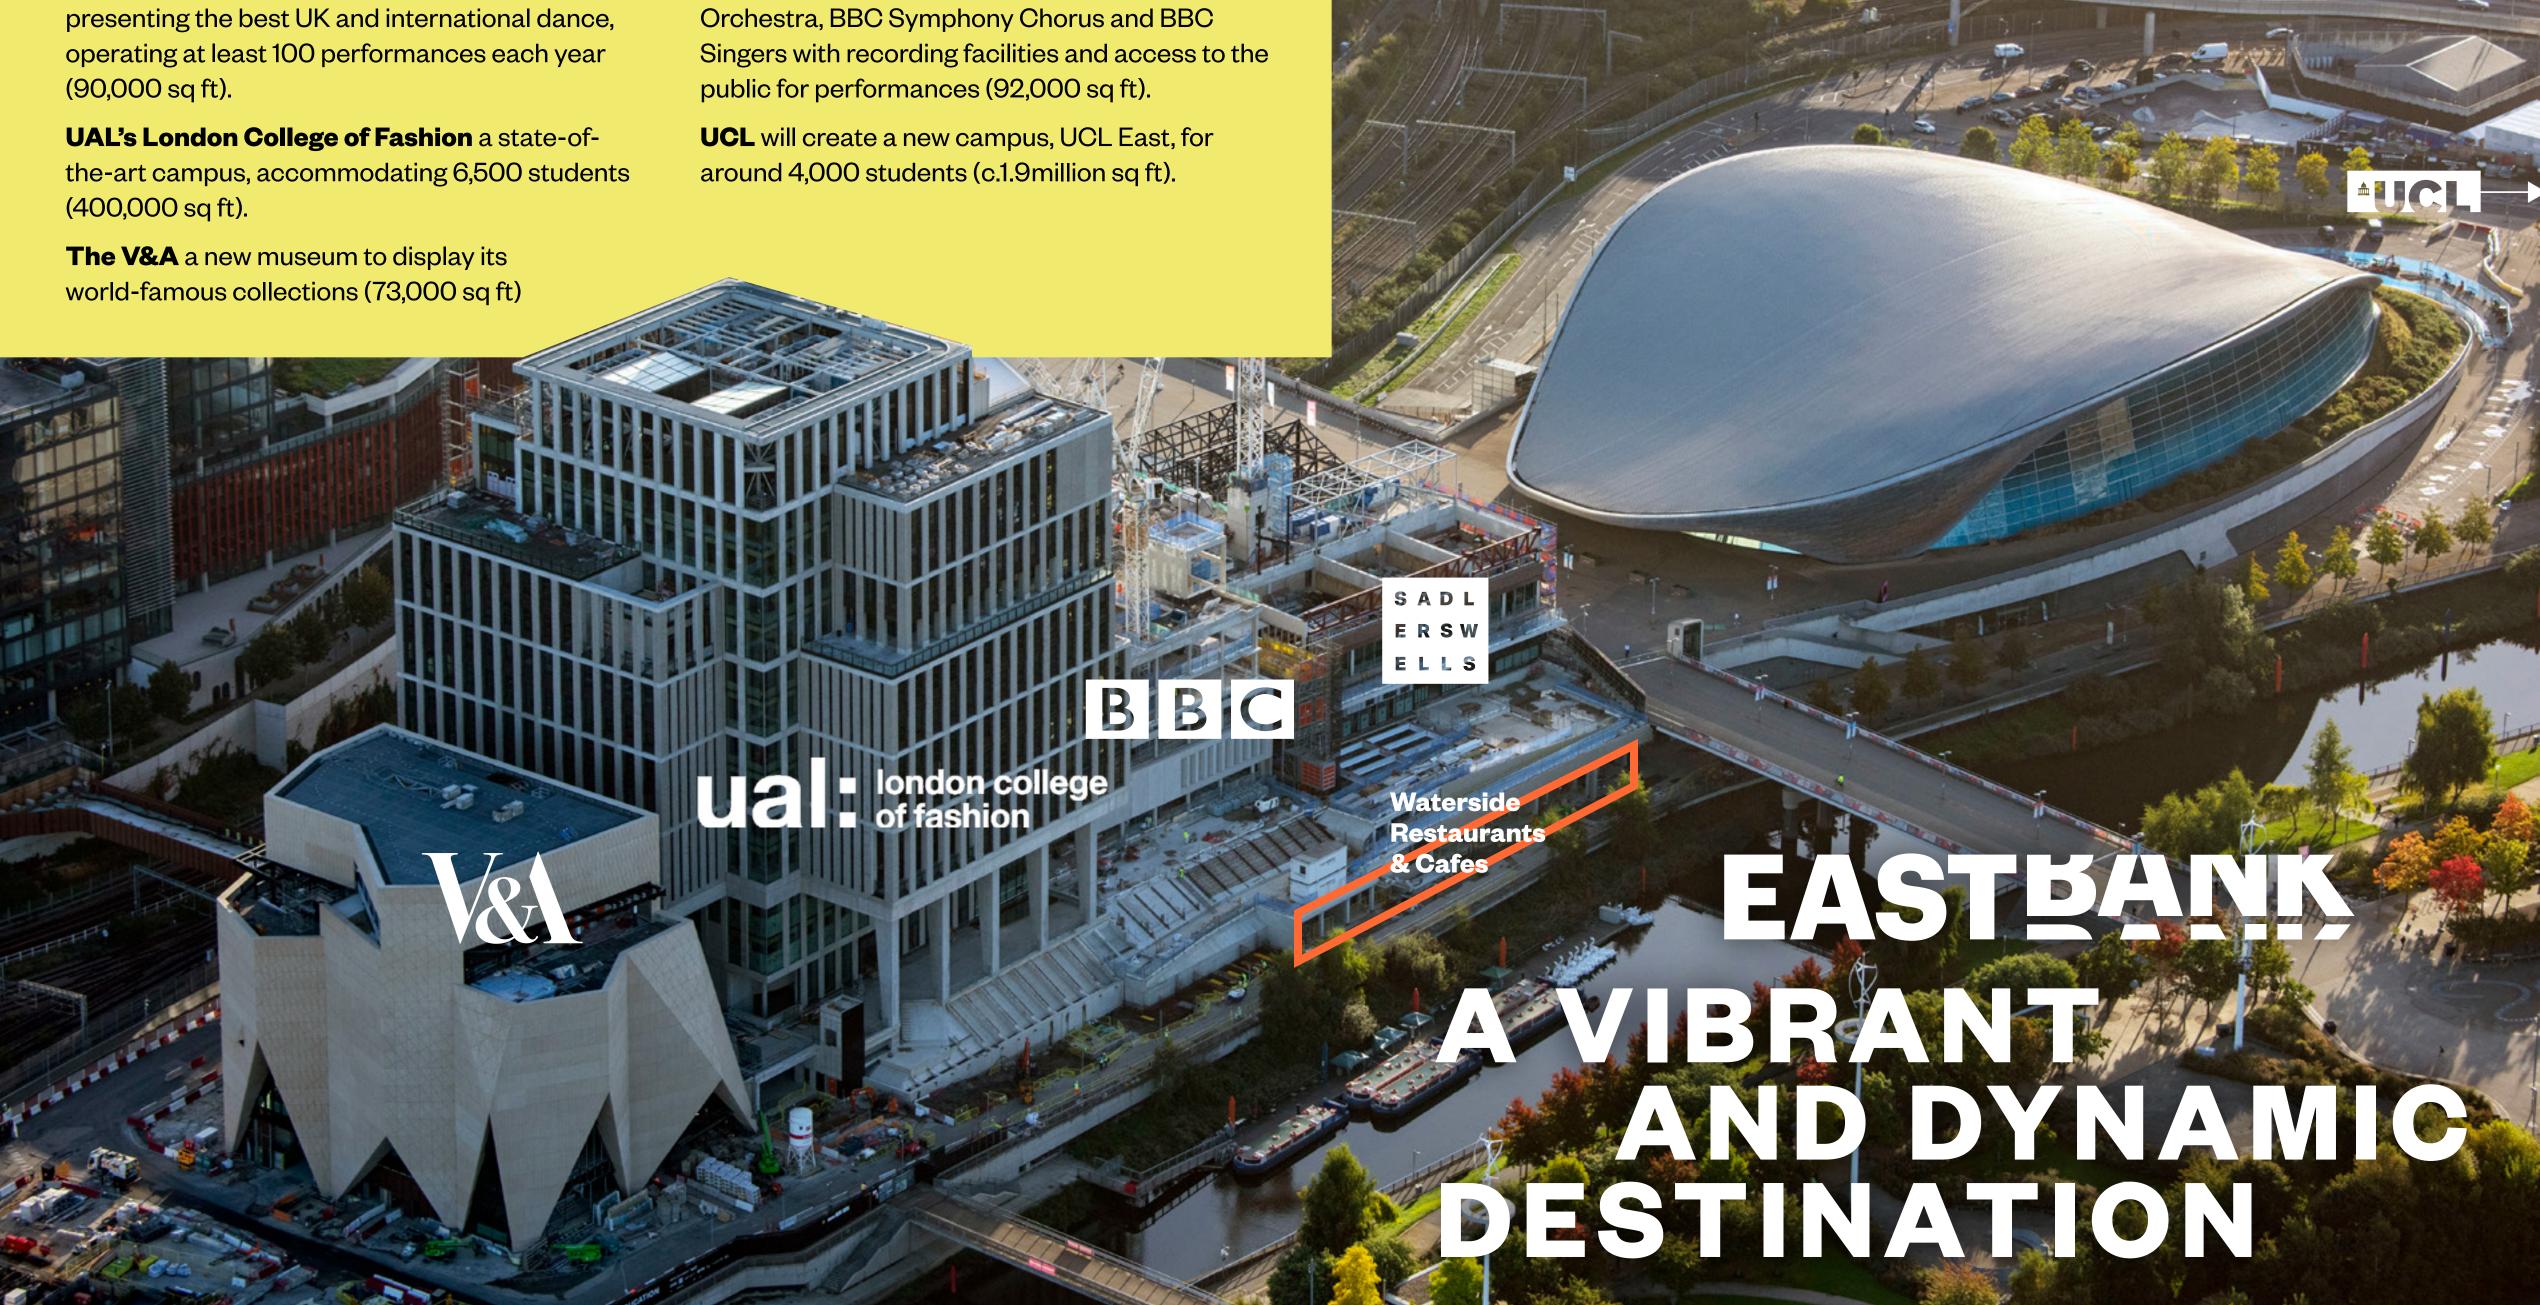

Sadler's Wells will open a new 550-seat theatre presenting the best UK and international dance, operating at least 100 performances each year (90,000 sq ft).

**BBC** the new home for the BBC Symphony