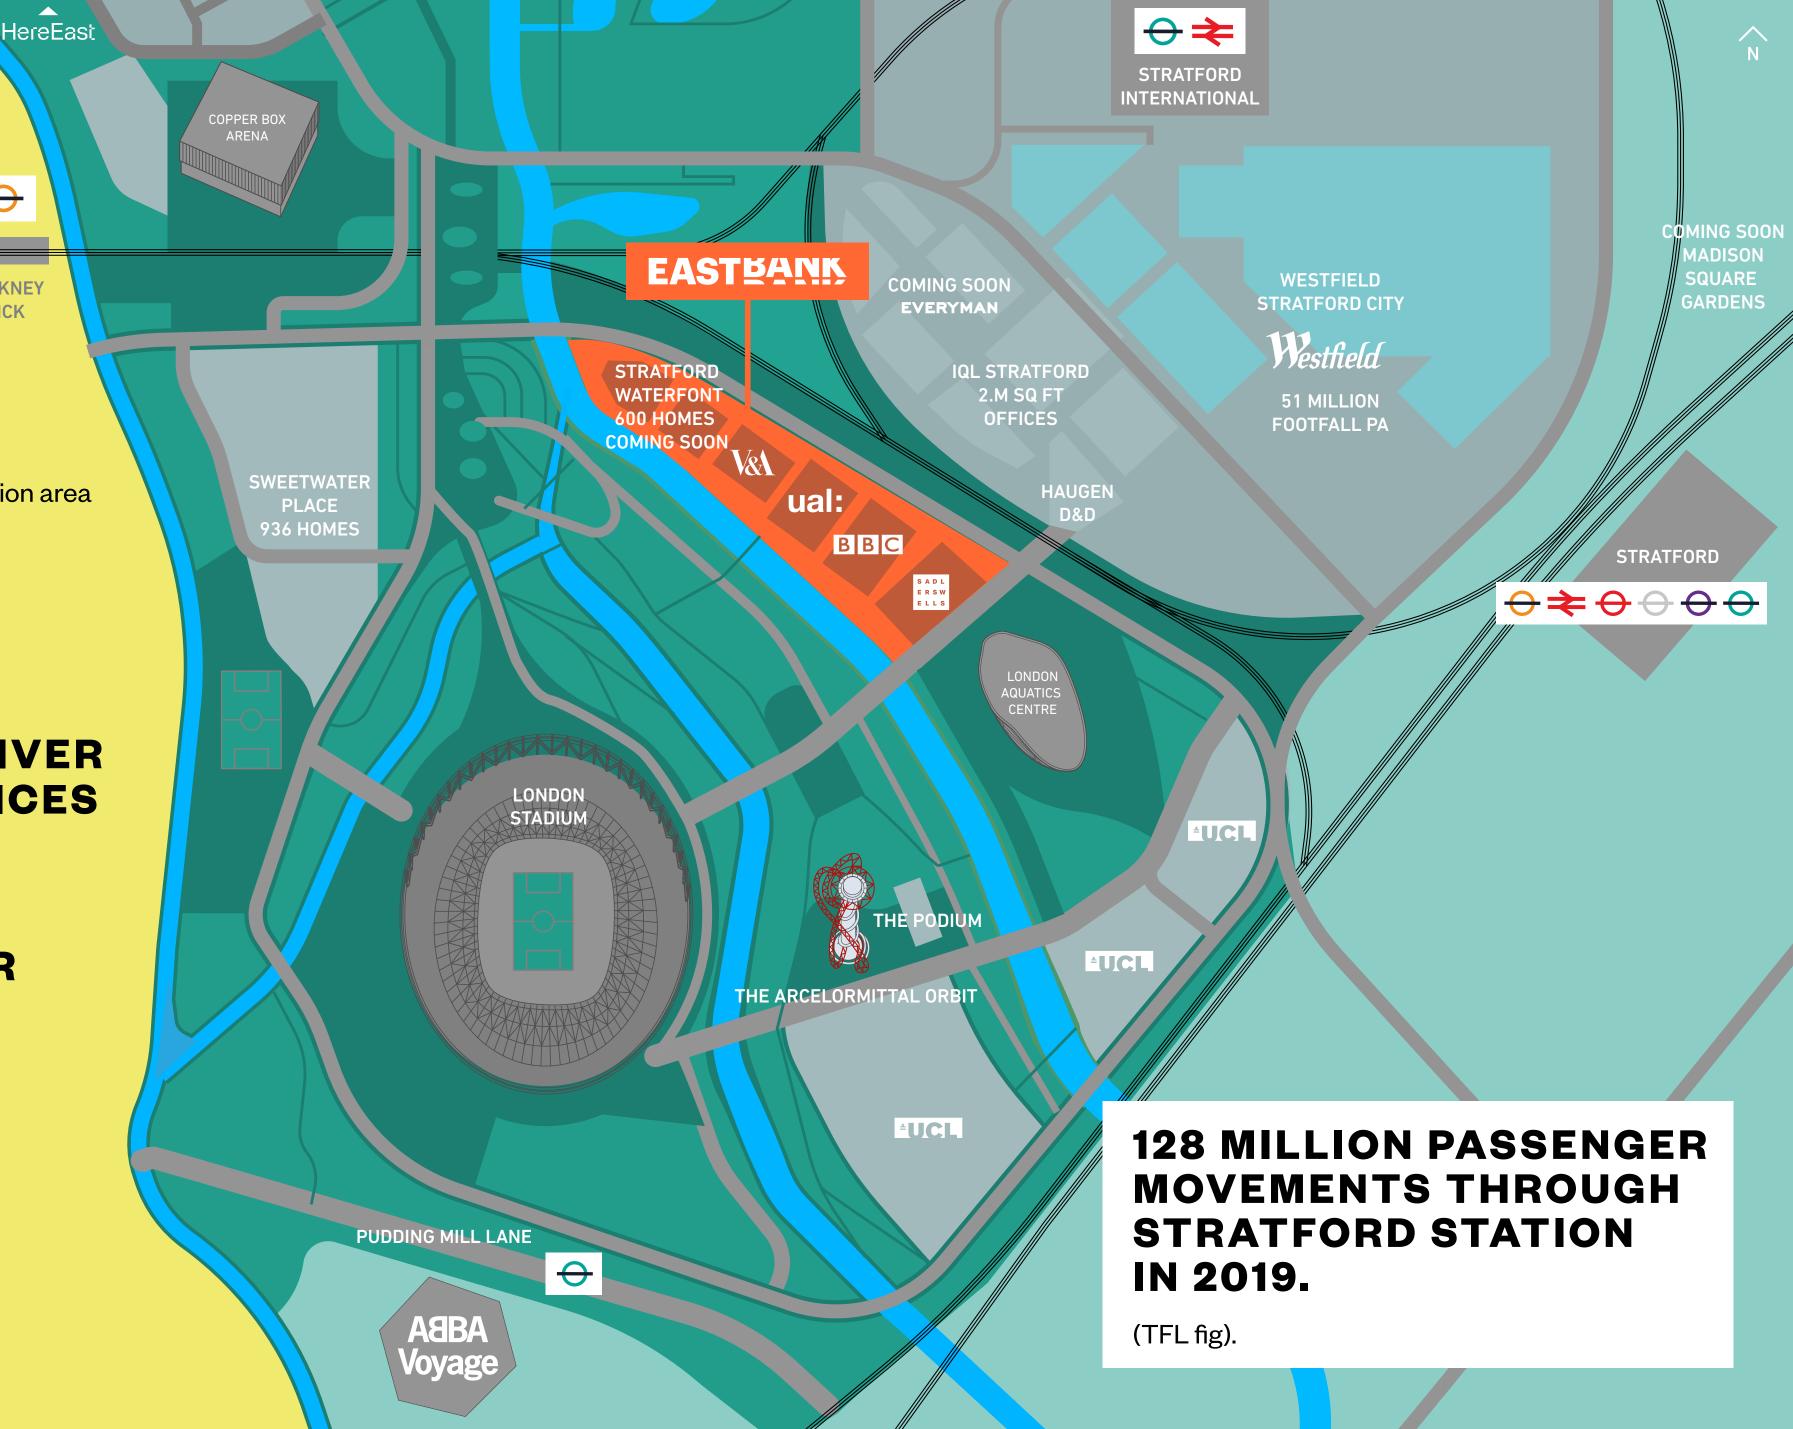

Over the next few years, the Park will undergo its largest transformation to date with the opening of East Bank - the new Cultural Quarter of London.

### QUEEN ELIZABETH **OLYMPIC PARK**

100,000 NEW RESIDENTS AND 40,000 NEW HOMES

will be delivered across the Mayoral Development Corporation/ London Legacy Development Corporation area

**WESTFIELD ANNUAL FOOTFALL 51 MILLION** 

> IQL STRATFORD WILL DELIVER 2.5 MILLION SQ FT OF OFFICES

35+ MAJOR EVENTS AT THE LONDON STADIUM EACH YEAR

> 16,000 STUDENTS TO BE **BASED ON THE PARK**

STRATFORD IS CONNECTED BY 10 RAIL & TUBE LINES

Elizabeth line, Central line, Jubilee line, DLR, Overground, High Speed Rail and National Rail