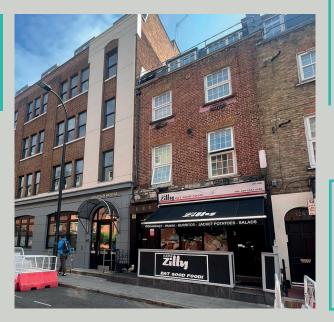

## 126, CLEVELAND STREET, FITZROVIA, W1

935 SQ. FT. OVER TWO FLOORS EXCELLENT TRANSPORT CONNECTIONS PROMINENT LOCATION IN FITZROVIA PRICE REDUCED TO £37,500 PAX

antititi

BREAKFAST - PANINI - BURRITOS - JACKET POTATOES - BALAD

## LOCATION

The unit is located in a prominent position on Cleveland Street in the heart of Fitzrovia. Cleveland Street runs between Euston Road in the north, past Fitzroy Square, and through to Warren Street in the south. The unit is positioned just a few meters from the corner of Grafton Way, close to the iconic BT Tower.

Nearby occupiers include The George & Dragon, The Remedy Wine Bar, Fitzroy Wine Cellar, Noodle & Snack as well as the National Hospital for Neurology and Neurosurgery, Fitzrovia Hospital and Southbank International School Westminster.