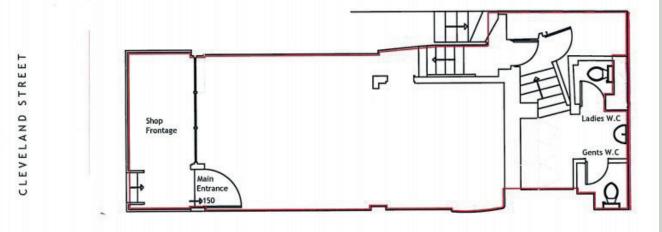

## ACCOMMODATION

The unit is located over ground and basement comprising the following accommodation:

Ground Floor - 420 sq ft Basement - 440 sq ft External Seating - 75 sq ft

935 SQ. FT. OVER TWO FLOORS EXCELLENT TRANSPORT CONNECTIONS PROMINENT LOCATION IN FITZROVIA

#### **GROUND FLOOR**

WARREN STREET

#### BASEMENT

Test Inside the unit

#### GROUND FLOOR - 420 SQ FT BASEMENT - 440 SQ FT EXTERNAL SEATING - 75 SQ FT