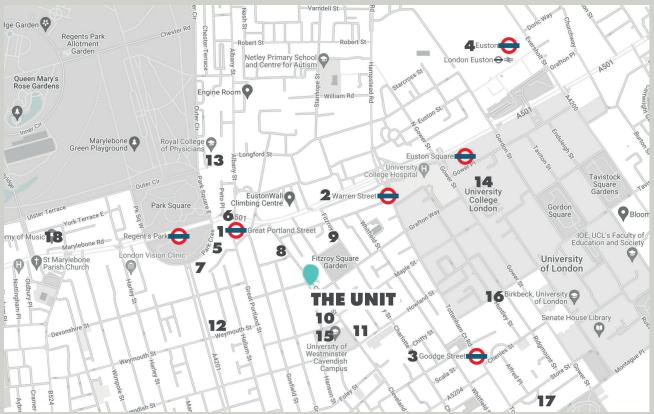

#### TRANSPORT

1. Great Portland Street - 0.2 miles

CF Commercial

- 2. Warren Street 0.3 miles
- 3. Goodge Street 0.4 miles
- 4. Euston Station 0.6 miles

## LOCAL AMENITIES

- 5. Tesco Express
- 6. Greene Man Pub
- 7. The Albany
- 8. The George & Dragon Fitzrovia
- 9. Fritzrovia Hospital
- 10. Ted Baker HQ
- 11. BT Tower
- 12. Royal Institute of British Architects

#### **EDUCATION**

- 13. Royal College of Physicians 0.4 miles
- 14. University College London 0.4 miles
- 15. University of Westminster 0.5 miles
- 16. University of London 1.5 miles
- 17. London School of Economics 1.6 miles
- 18. Royal Academy of Music 1.7 miles