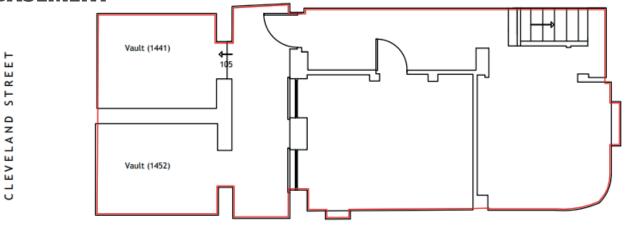

#### BASEMENT

Test Inside the unit

#### GROUND FLOOR - 420 SQ FT BASEMENT - 440 SQ FT EXTERNAL SEATING - 75 SQ FT