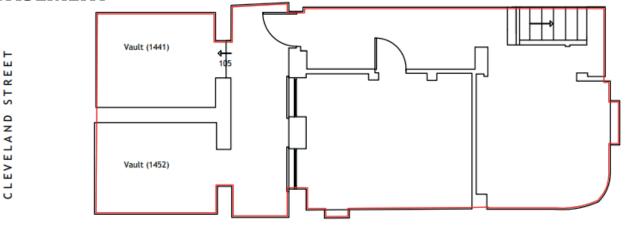

#### BASEMENT

CF Commercial

Fait Inside the unit

#### GROUND FLOOR - 420 SQ FT BASEMENT - 440 SQ FT EXTERNAL SEATING - 75 SQ FT