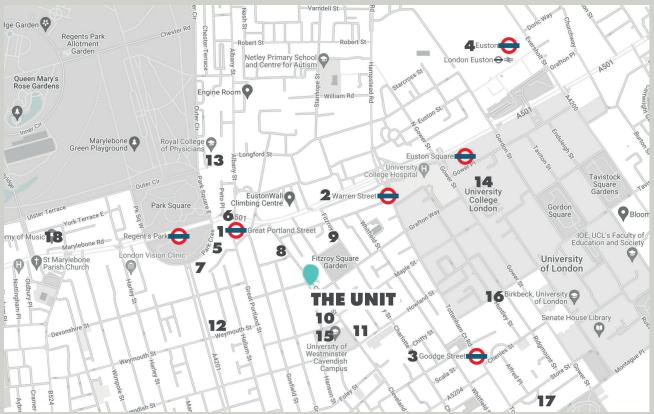

#### TRANSPORT

- 1. Great Portland Street 0.2 miles
- 2. Warren Street 0.3 miles
- 3. Goodge Street 0.4 miles
- 4. Euston Station 0.6 miles

## LOCAL AMENITIES

- 5. Tesco Express
- 6. Greene Man Pub
- 7. The Albany
- 8. The George & Dragon Fitzrovia
- 9. Fritzrovia Hospital
- 10. Ted Baker HQ
- 11. BT Tower
- 12. Royal Institute of British Architects

### **EDUCATION**

- 13. Royal College of Physicians 0.4 miles
- 14. University College London 0.4 miles
- 15. University of Westminster 0.5 miles
- 16. University of London 1.5 miles
- 17. London School of Economics 1.6 miles
- 18. Royal Academy of Music 1.7 miles