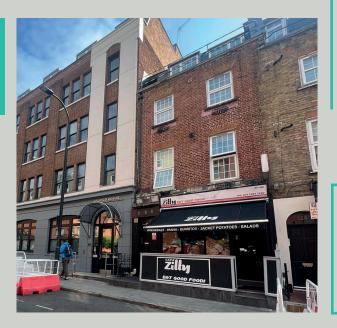

## 126, CLEVELAND STREET, FITZROVIA, W1

935 SQ. FT. OVER TWO FLOORS EXCELLENT TRANSPORT CONNECTIONS PROMINENT LOCATION IN FITZROVIA PRICE REDUCED TO £37,500 PAX

antititi

BREAKFAST - PANINI - BURRITOS - JACKET POTATOES - BALAD

## LOCATION

The unit is located in a prominent position on Cleveland Street in the heart of Fitzrovia. Cleveland Street runs between Euston Road in the north, past Fitzroy Square, and through to Warren Street in the south. The unit is positioned just a few meters from the corner of Grafton Way, close to the iconic BT Tower.