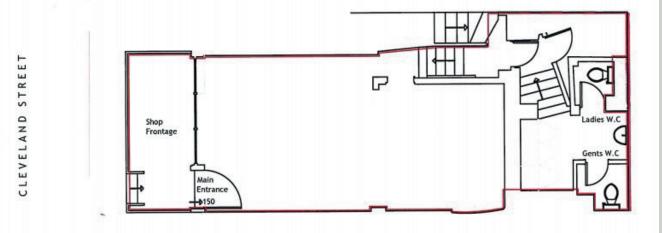

## ACCOMMODATION

The unit is located over ground and basement comprising the following accommodation:

Ground Floor - 420 sq ft Basement - 440 sq ft External Seating - 75 sq ft

935 SQ. FT. OVER TWO FLOORS EXCELLENT TRANSPORT CONNECTIONS PROMINENT LOCATION IN FITZROVIA

#### **GROUND FLOOR**

WARREN STREET

#### BASEMENT

CF Commercial

Fait Inside the unit

#### GROUND FLOOR - 420 SQ FT BASEMENT - 440 SQ FT EXTERNAL SEATING - 75 SQ FT