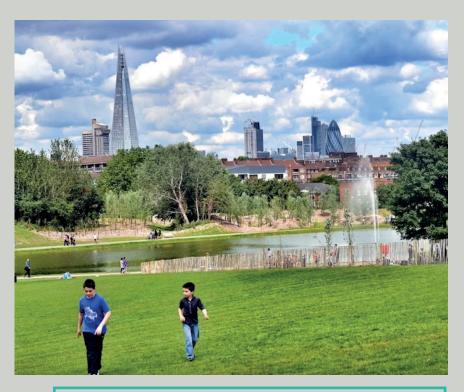

Neighbouring Burgess Park is one of the largest parks in South London with outstanding facilities including an adventure playground, a sports centre, fishing, tennis courts and outdoor gyms, picnic areas with a dedicated outdoor BBQ area, a BMX track and café.