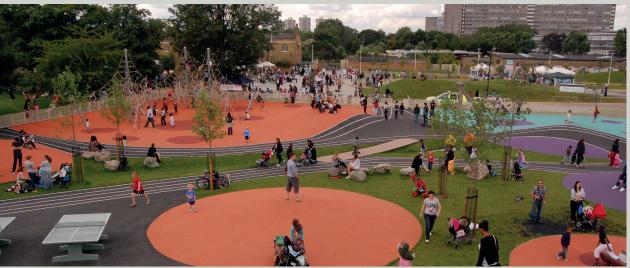

Neighbouring Burgess Park is one of the largest parks in South London with outstanding facilities including an adventure playground, a sports centre, fishing, tennis courts and outdoor gyms, picnic areas with a dedicated outdoor BBQ area, a BMX track and café.