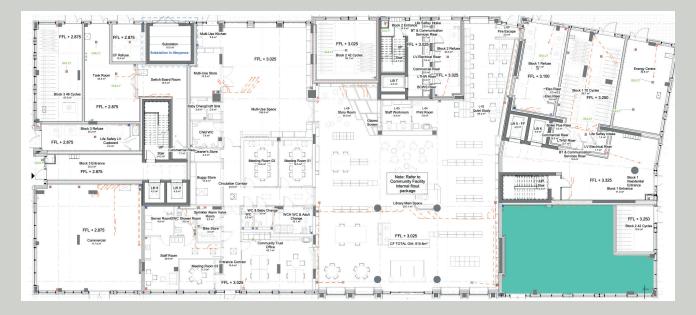

### ACCOMMODATION

The unit is located on the ground floor and is 1,294 sq. ft / 120.2 sq. m