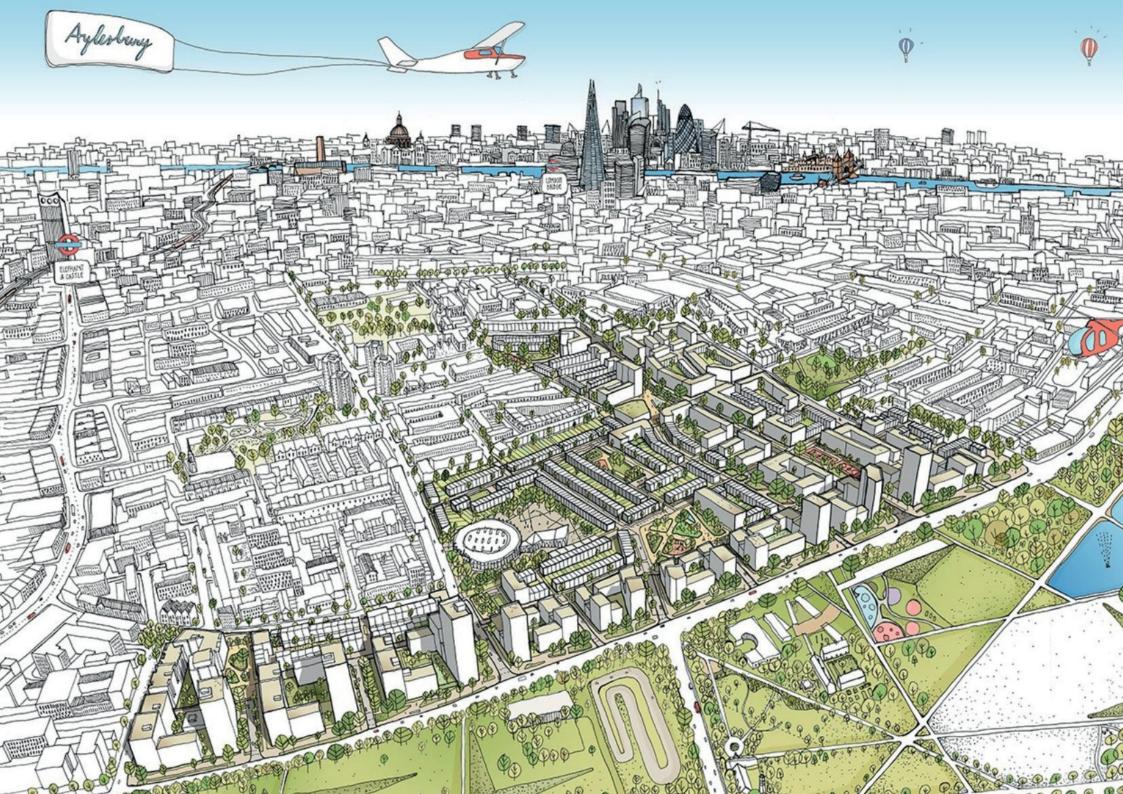

## LOCATION

The Aylesbury regeneration area is south of Elephant and Castle in the London Borough of Southwark, stretching along the northern edge of Burgess Park between Walworth Road and Old Kent Road.

Sitting on the borders of zone 1 and 2 the area is well connected by bus, tube and rail to the rest of London.

- Fourteen bus routes connect to a wide range of London locations including Oxford Circus and St Pancras.
- Underground services from nearby Elephant and Castle run into central London in 15 minutes.