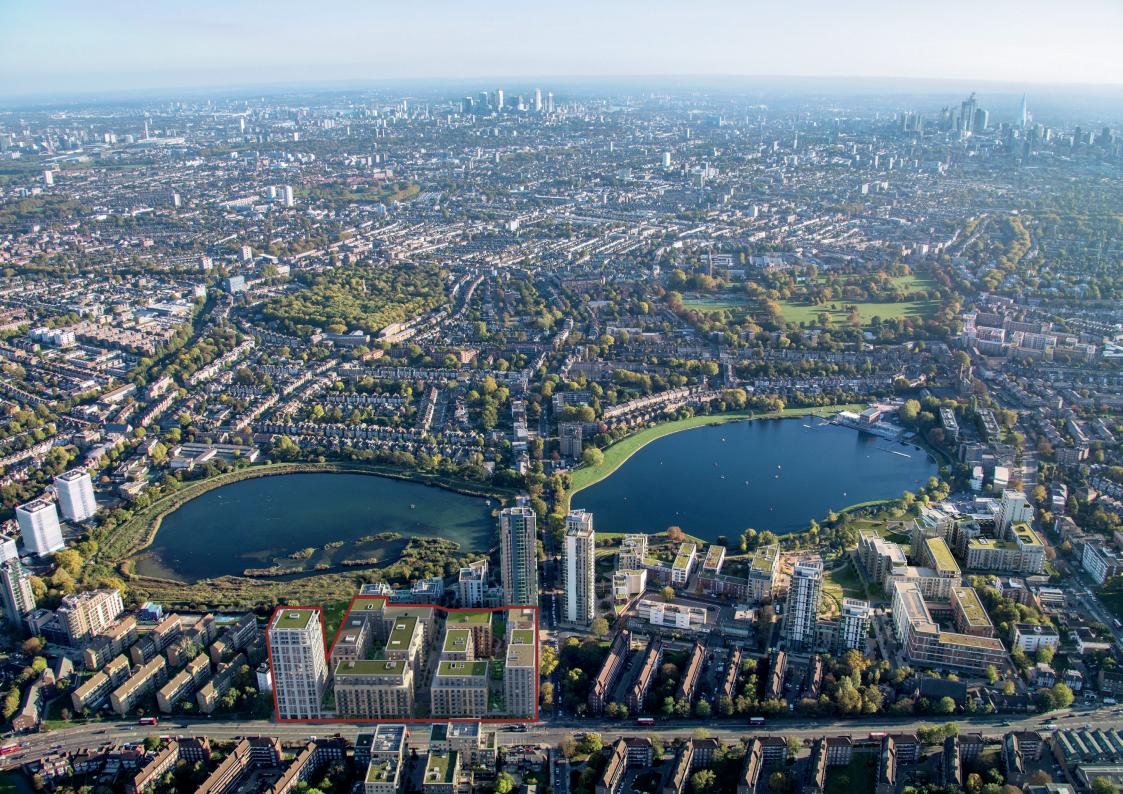

## GET TO KNOW THE AREA

One of the greenest places to live in London

Woodberry Down is a sustainable place to live and enjoy, with community at its heart. Since 2009, the area has undergone regeneration in a 30-year project to deliver over 5,500 new homes over 64 acres. Berkeley Homes have delivered over 2,300 homes to date.

Woodberry Down is set next to the spectacular natural surrounds of the Woodberry Wetlands and a sailing reservoir It is a place that is committed to the natural environment, energy conservation and to enhance the area's abundant wildlife. It has attracted naturalist such as Sir David Attenborough and the BBC's Spring Watch.

With more than £1 billion investment, over the next 20 years the area will transform physically, socially and economically.

Uniquely located next to 42 acres of tranquil open waters of the Stoke Newington reservoirs, all whilst being a short walk to Finsbury Park and Manor House underground station, Woodberry Down is set to be one of the greenest places to live in London.