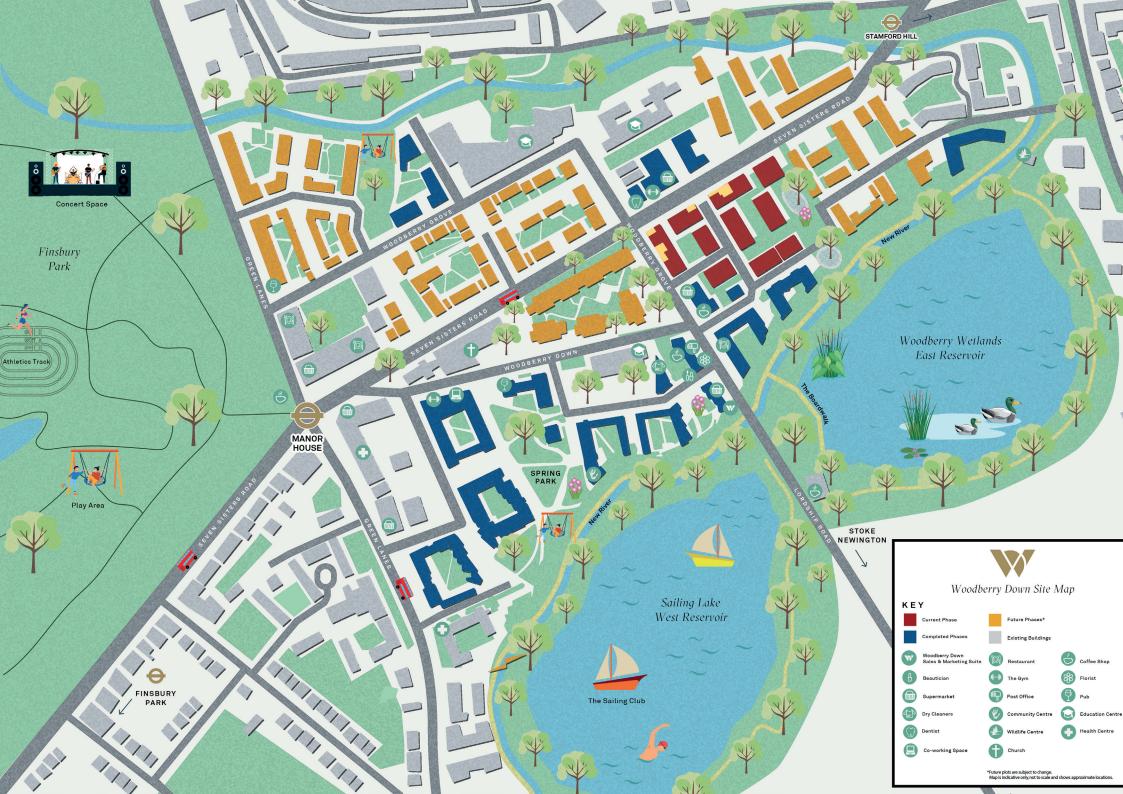

#### THE DETAILS

Woodperry Down - Phase 3

Woodberry Down is one of the largest and most talked about regeneration schemes in the London Borough of Hackney.

Phase 3 is the penultimate phase to complete Woodberry Grove high street feel and the commercial hub of the entire Woodberry Down regeneration.

The addition of new commercial spaces opens doors to a spectrum of opportunities, from retail ventures and gastronomic delights to service providers and creative enterprises. The commercial canvas now extends further, providing entrepreneurs and established businesses with the chance to be part of an evolving urban area.

With more than £1 billion investment, over the next 20 years the area will transform physically, socially and economically.

Uniquely located next to 42 acres of tranquil open waters of the Stoke Newington reservoirs, all whilst being a short walk to Finsbury Park and Manor House underground station, Woodberry Down is set to be one of the greenest places to live in London.

## THE UNITS

| Retail 3.A10 | 1,557 sq. ft  |
|--------------|---------------|
| Retail 3.A30 | 1,237 sq. ft. |
| Retail 3.A40 | 1,148 sq. ft  |
| Retail 3.B20 | 7,216 sq. ft  |