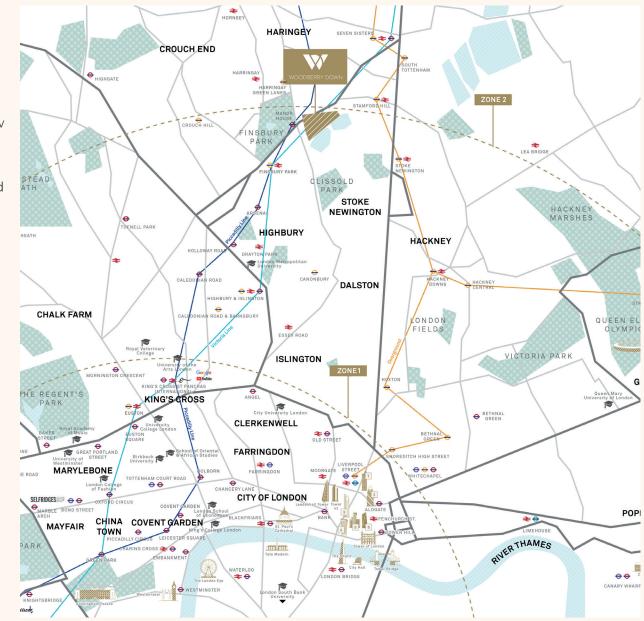

## CONNECTIVITY

This vibrant neighbourhood benefits from unparalleled connectivity. Woodberry Down is served by the nearby Manor House tube station, providing swift access to the Piccadilly Line, your gateway to the West End, King's Cross Station and Heathrow Airport.

Additionally, Finsbury Park Station is a stone's throw away, offering connections to National Rail services and the Victoria and Piccadilly Lines. This strategic location ensures that Woodberry Down is superbly linked to central London and key transport hubs, making it an ideal base for businesses looking to thrive in the capital.

world class connections

#### Underground (via picadilly line)

| 3 Minutes  |
|------------|
| 10 Minutes |
| 15 Minutes |
| 25 Minutes |
| 30 Minutes |
| 50 Minutes |
|            |

253

254

259

279

N253

N279

#### Buses

Hackney Central - Euston Aldgate - Caledonian Rd Edmonton Green - Kings Cross Rd Waltham Cross - Manor House Aldgate - Tottenham Court Rd Waltham Cross - Trafalgar Square