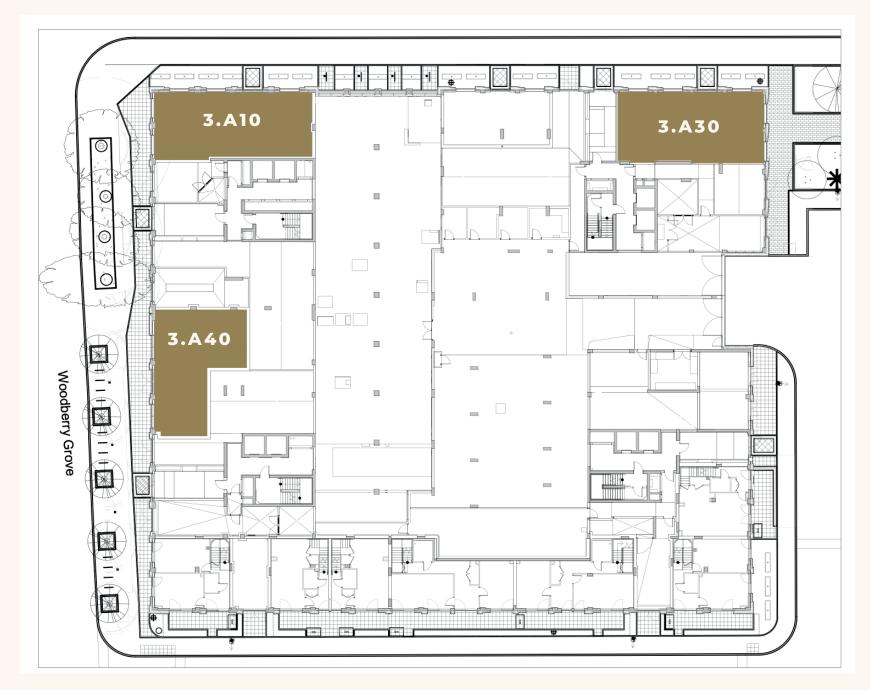

## THE UNITS

| Retail 3.A10 | 1,557 sq. ft  |
|--------------|---------------|
| Retail 3.A30 | 1,237 sq. ft. |
| Retail 3.A40 | 1,148 sq. ft  |
| Retail 3.B20 | 7,216 sq. ft  |