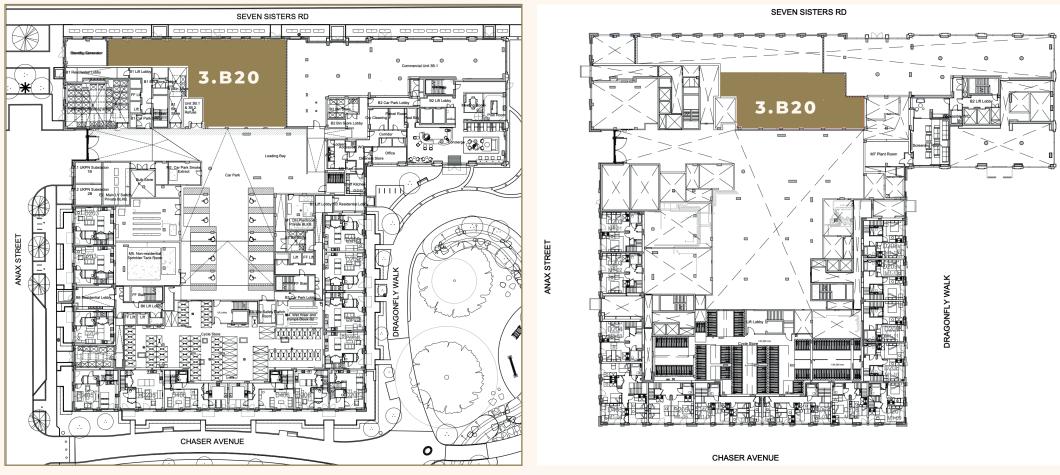

## THE UNITS

| Retail 3.A10 | 1,557 sq. ft  |
|--------------|---------------|
| Retail 3.A30 | 1,237 sq. ft. |
| Retail 3.A40 | 1,148 sq. ft  |
| Retail 3.B20 | 7,216 sq. ft  |